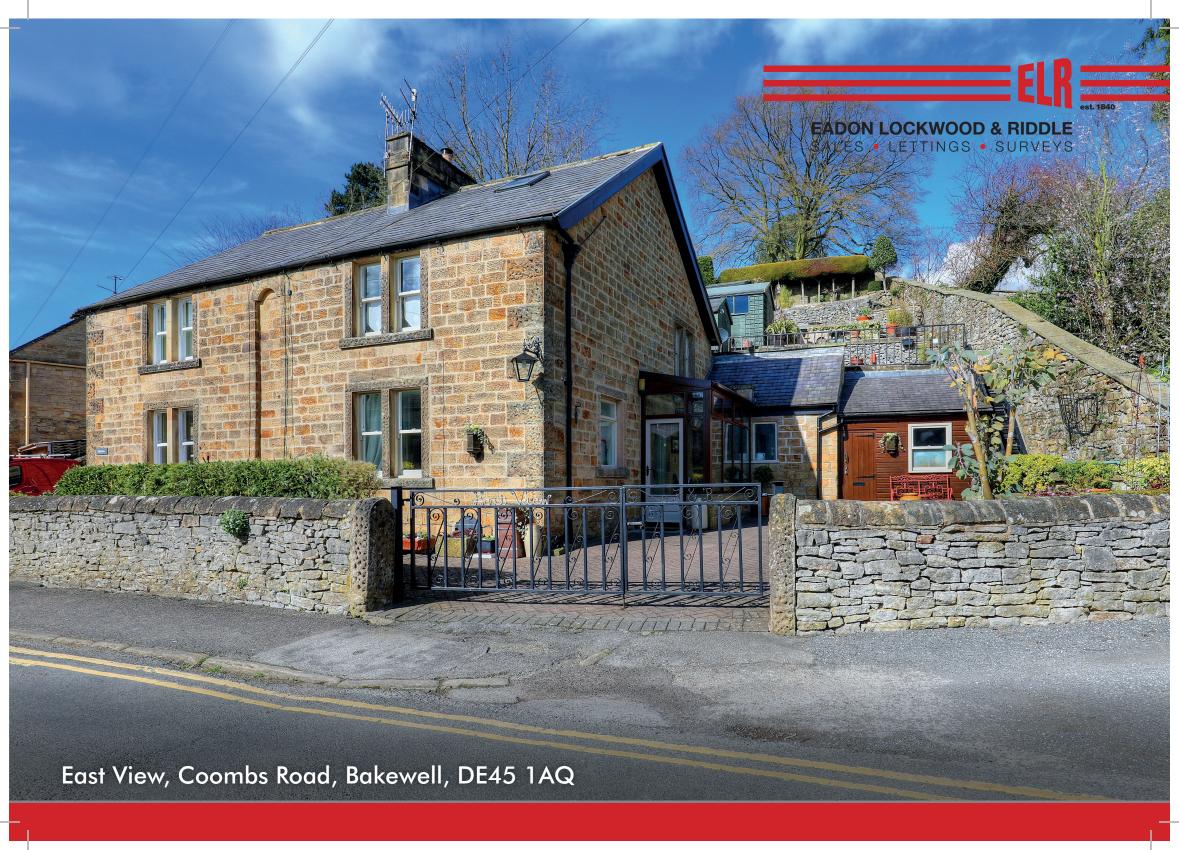

# East View

## Coombs Road, Bakewell, DE45 1AQ

Enviably located on one of Bakewells finest roads, this charming two double bedroom Edwardian cottage benefits from easily maintained gardens and extensive off road parking for upto four vehicles. The immaculately presented accommodation is arranged over three floors with ground floor comprising entrance porch, farmhouse kitchen, downstairs family bathroom and sitting room with open fire. At first floor level are two double bedrooms, one with WC and wash basin. An attic room is accessed from bedroom two, ideal for occasional use with pleasant views of Bakewell. A utility/boot room and workshop are accessed from outside and complete the accommodation. To the front of the property is charming patio garden bound by railings and stone walling. To the rear, is an easily maintained landscaped terraced garden with seating area, shed and fine views across the town of Bakewell. The south facing orientation of both front and rear garden ensures sun virtually all day long.