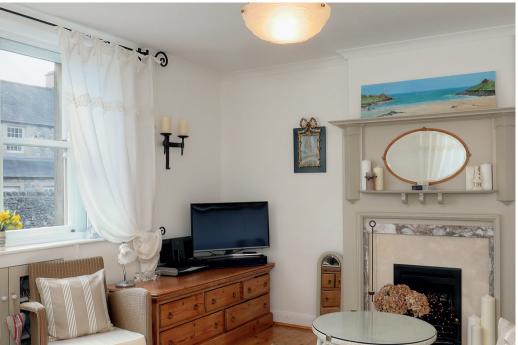

## Coombs Road, Bakewell, DE45 1AQ

Enviably located on one of Bakewells finest roads, this charming two double bedroom Edwardian cottage benefits from easily maintained gardens and extensive off road parking for upto four vehicles. The immaculately presented accommodation is arranged over three floors with ground floor comprising entrance porch, farmhouse kitchen, downstairs family bathroom and sitting room with open fire. At first floor level are two double bedrooms, one with WC and wash basin. An attic room is accessed from bedroom two, ideal for occasional use with pleasant views of Bakewell. A utility/boot room and workshop are accessed from outside and complete the accommodation. To the front of the property is charming patio garden bound by railings and stone walling. To the rear, is an easily maintained landscaped terraced garden with seating area, shed and fine views across the town of Bakewell. The south facing orientation of both front and rear garden ensures sun virtually all day long.

- Stone built Edwardian semi-detached cottage in prime Bakewell location
- Two double bedrooms, one having WC with wash basin
- Farmhouse kitchen with pantry
- Versatile, occasional attic room
- Double aspect sitting room with fireplace
- Utility / boot room and workshop area
- Off road parking for upto four vehicles
- Entrance porch
- Downstairs family bathroom
- South facing easily maintained gardens with views over Bakewell