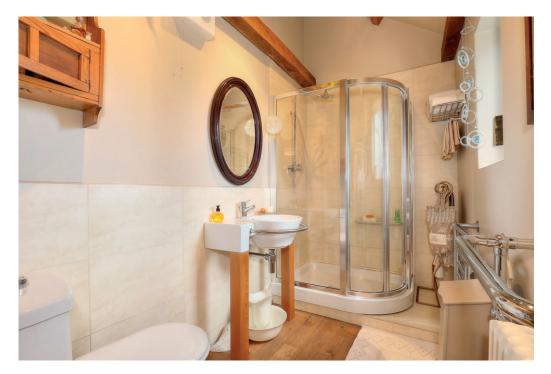

## Coombs Road, Bakewell, DE45 1AQ

Enviably located on one of Bakewells finest roads, this charming two double bedroom Edwardian cottage benefits from easily maintained gardens and extensive off road parking for upto four vehicles. The immaculately presented accommodation is arranged over three floors with ground floor comprising entrance porch, farmhouse kitchen, downstairs family bathroom and sitting room with open fire. At first floor level are two double bedrooms, one with WC and wash basin. An attic room is accessed from bedroom two, ideal for occasional use with pleasant views of Bakewell. A utility/boot room and workshop are accessed from outside and complete the accommodation. To the front of the property is charming patio garden bound by railings and stone walling. To the rear, is an easily maintained landscaped terraced garden with seating area, shed and fine views across the town of Bakewell. The south facing orientation of both front and rear garden ensures sun virtually all day long.

- Stone built Edwardian semi-detached cottage in prime Bakewell location
- Two double bedrooms, one having WC with wash basin
- Farmhouse kitchen with pantry
- Versatile, occasional attic room
- Double aspect sitting room with fireplace
- Utility / boot room and workshop area
- Off road parking for upto four vehicles
- Entrance porch
- Downstairs family bathroom
- South facing easily maintained gardens with views over Bakewell