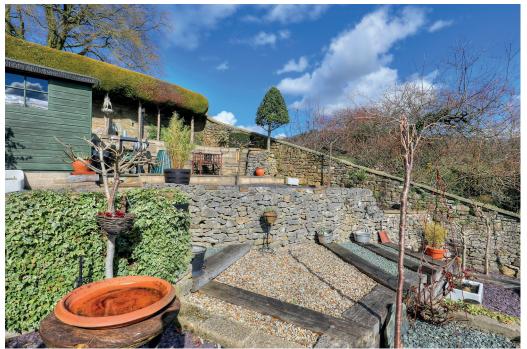

## Coombs Road, Bakewell, DE45 1AQ

Enviably located on one of Bakewells finest roads, this charming two double bedroom Edwardian cottage benefits from easily maintained gardens and extensive off road parking for upto four vehicles. The immaculately presented accommodation is arranged over three floors with ground floor comprising entrance porch, farmhouse kitchen, downstairs family bathroom and sitting room with open fire. At first floor level are two double bedrooms, one with WC and wash basin. An attic room is accessed from bedroom two, ideal for occasional use with pleasant views of Bakewell. A utility/boot room and workshop are accessed from outside and complete the accommodation. To the front of the property is charming patio garden bound by railings and stone walling. To the rear, is an easily maintained landscaped terraced garden with seating area, shed and fine views across the town of Bakewell. The south facing orientation of both front and rear garden ensures sun virtually all day long.

- Stone built Edwardian semi-detached cottage in prime Bakewell location
- Two double bedrooms, one having WC with wash basin
- Farmhouse kitchen with pantry
- Versatile, occasional attic room
- Double aspect sitting room with fireplace
- Utility / boot room and workshop area
- Off road parking for upto four vehicles
- Entrance porch
- Downstairs family bathroom
- South facing easily maintained gardens with views over Bakewell