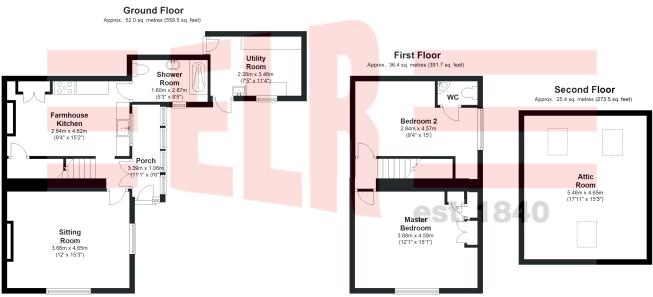

## Coombs Road, Bakewell, DE45 1AQ

Enviably located on one of Bakewells finest roads, this charming two double bedroom Edwardian cottage benefits from easily maintained gardens and extensive off road parking for upto four vehicles. The immaculately presented accommodation is arranged over three floors with ground floor comprising entrance porch, farmhouse kitchen, downstairs family bathroom and sitting room with open fire. At first floor level are two double bedrooms, one with WC and wash basin. An attic room is accessed from bedroom two, ideal for occasional use with pleasant views of Bakewell. A utility/boot room and workshop are accessed from outside and complete the accommodation. To the front of the property is charming patio garden bound by railings and stone walling. To the rear, is an easily maintained landscaped terraced garden with seating area, shed and fine views across the town of Bakewell. The south facing orientation of both front and rear garden ensures sun virtually all day long.

Whilst every effort has been made to ensure the accuracy of the floorplan this plan is for reference only to location of rooms and property layout for detailed measurements please refer to the brochure or advice from the marketing Agent. UK Energy Assessors Ltd accept no responsibility for measurements and Gross areas of a property they have not visited. Plan produced using PlanUp.