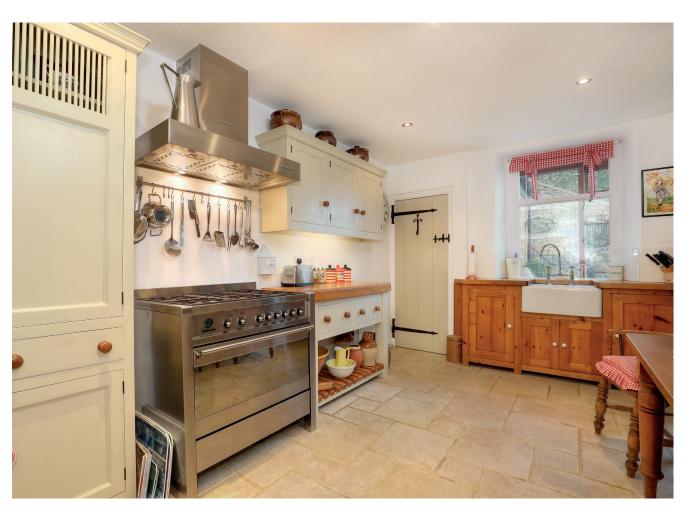

## Coombs Road, Bakewell, DE45 1AQ

Enviably located on one of Bakewells finest roads, this charming two double bedroom Edwardian cottage benefits from easily maintained gardens and extensive off road parking for upto four vehicles. The immaculately presented accommodation is arranged over three floors with ground floor comprising entrance porch, farmhouse kitchen, downstairs family bathroom and sitting room with open fire. At first floor level are two double bedrooms, one with WC and wash basin. An attic room is accessed from bedroom two, ideal for occasional use with pleasant views of Bakewell. A utility/boot room and workshop are accessed from outside and complete the accommodation. To the front of the property is charming patio garden bound by railings and stone walling. To the rear, is an easily maintained landscaped terraced garden with seating area, shed and fine views across the town of Bakewell. The south facing orientation of both front and rear garden ensures sun virtually all day long.

- Stone built Edwardian semi-detached cottage in prime Bakewell location
- Two double bedrooms, one having WC with wash basin
- Farmhouse kitchen with pantry
- Versatile, occasional attic room
- Double aspect sitting room with fireplace
- Utility / boot room and workshop area
- Off road parking for upto four vehicles
- Entrance porch
- Downstairs family bathroom
- South facing easily maintained gardens with views over Bakewell