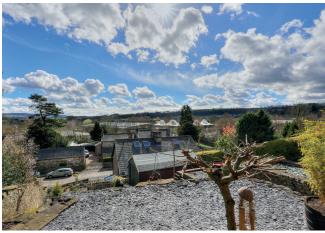

## Coombs Road, Bakewell, DE45 1AQ

Enviably located on one of Bakewells finest roads, this charming two double bedroom Edwardian cottage benefits from easily maintained gardens and extensive off road parking for upto four vehicles. The immaculately presented accommodation is arranged over three floors with ground floor comprising entrance porch, farmhouse kitchen, downstairs family bathroom and sitting room with open fire. At first floor level are two double bedrooms, one with WC and wash basin. An attic room is accessed from bedroom two, ideal for occasional use with pleasant views of Bakewell. A utility/boot room and workshop are accessed from outside and complete the accommodation. To the front of the property is charming patio garden bound by railings and stone walling. To the rear, is an easily maintained landscaped terraced garden with seating area, shed and fine views across the town of Bakewell. The south facing orientation of both front and rear garden ensures sun virtually all day long.