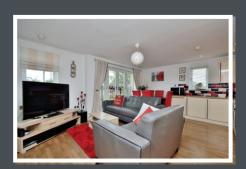

Access to the property is via the private entrance hall with stairs to the living area, there you will find the master bedroom with an en-suite shower room and a separate dressing area, the second bedroom is also a large double. There is a generous sized open plan living area featuring French doors with a Juliette balcony and laminate wood flooring throughout. There is also a modern bathroom. This would be perfect for a first time buyer or an investment opportunity.

#### FIRST FLOOR

Entrance Hall

Lounge/Diner/Kitchen 4.4m x 5.3m
 Master Bedroom 4.5m x 3.5m
 En-suite 3.2m x 1.6m

Dressing Area

Bedroom Two 3.2m x 5.1m
 Bathroom 2.1m x 2.2m