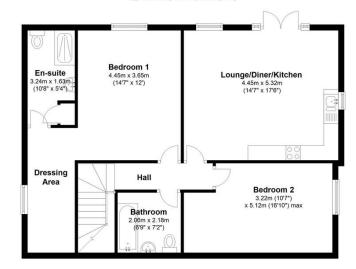

#### FIRST FLOOR

Entrance Hall

Lounge/Diner/Kitchen 4.4m x 5.3m
 Master Bedroom 4.5m x 3.5m
 En-suite 3.2m x 1.6m

Dressing Area

Bedroom Two 3.2m x 5.1m
 Bathroom 2.1m x 2.2m

These particulars do not form part of any offer or contract and must not be relied upon as statements or representations of fact.

First Floor

**Ground Floor** 

Total area: approx. 86.4 sq. metres (930.4 sq. feet)