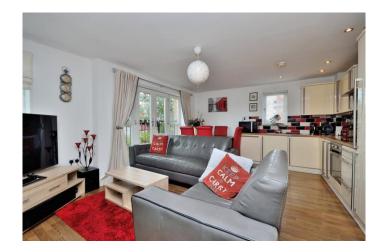

Access to the property is via the private entrance hall with stairs to the living area, there you will find the master bedroom with an en-suite shower room and a separate dressing area, the second bedroom is also a large double. There is a generous sized open plan living area featuring French doors with a Juliette balcony and laminate wood flooring throughout. There is also a modern bathroom. This would be perfect for a first time buyer or an investment opportunity.

#### FIRST FLOOR

Entrance Hall

Lounge/Diner/Kitchen 4.4m x 5.3m
 Master Bedroom 4.5m x 3.5m
 En-suite 3.2m x 1.6m

Dressing Area

Bedroom Two 3.2m x 5.1m
 Bathroom 2.1m x 2.2m