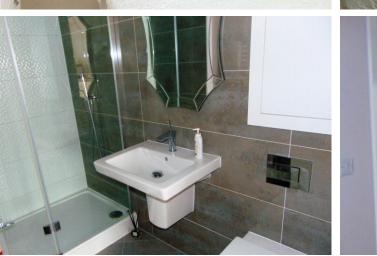

### ENSUITE

Low level W.C, wash hand basin, shower cubicle with rainfall shower head and separate shower attachment, heated towel rail, part tiled walls, tiled flooring, built in cupboard, extractor fan.

#### BATHROOM

Low level W.C, wash hand basin with vanity unit below, enclosed bath with rainfall shower head, heated towel rail, part tiled walls, tiled flooring, extractor fan.

GARDEN Patio area. (Access to surrounding communal grounds)