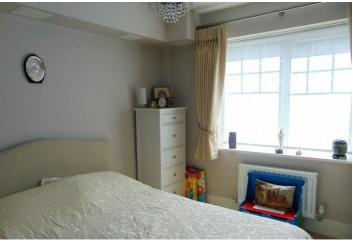

# **BEDROOM TWO**

14' 3" x 8' 9" (4.34m x 2.67m) Double glazed window to front, power points, radiator, built in wardrobes with sliding mirrored doors, broadband point.