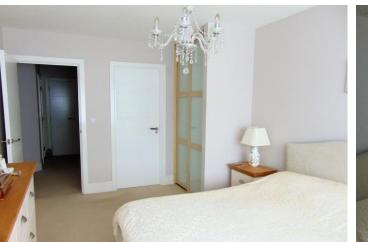

# **BEDROOM ONE**

16' 8" x 10' 1" (5.08m x 3.07m) Double glazed window to front, power points,

radiator, fitted wardrobes, door to ensuite.

### ENSUITE

Low level W.C, wash hand basin, shower cubicle with rainfall shower head and separate shower attachment, heated towel rail, part tiled walls, tiled flooring, built in cupboard, extractor fan.