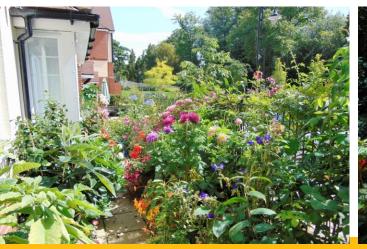

#### BATHROOM

Low level W.C, wash hand basin with vanity unit below, enclosed bath with rainfall shower head, heated towel rail, part tiled walls, tiled flooring, extractor fan.

GARDEN Patio area. (Access to surrounding communal grounds)