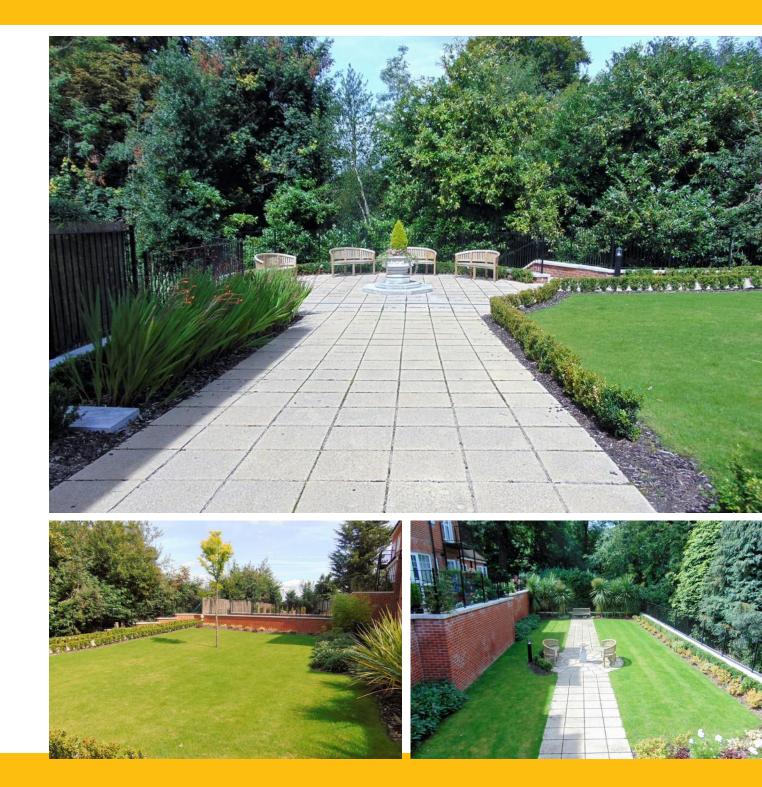

#### BATHROOM

Low level W.C, wash hand basin with vanity unit below, enclosed bath with rainfall shower head, heated towel rail, part tiled walls, tiled flooring, extractor fan.

GARDEN Patio area. (Access to surrounding communal grounds)