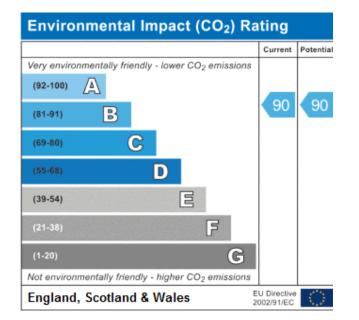

PARKING Allocated parking space.

| Energy Efficiency Rating                    |                          |                   |
|---------------------------------------------|--------------------------|-------------------|
|                                             | Current                  | Potential         |
| Very energy efficient - lower running costs |                          |                   |
| (92-100) A                                  |                          |                   |
| (81-91) <b>B</b>                            | 88                       | 88                |
| (69-80)                                     |                          |                   |
| (55-68) D                                   |                          |                   |
| (39-54)                                     |                          |                   |
| (21-38)                                     |                          |                   |
| (1-20) <b>G</b>                             |                          |                   |
| Not energy efficient - higher running costs |                          |                   |
|                                             | U Directive<br>002/91/EC | $\langle \rangle$ |