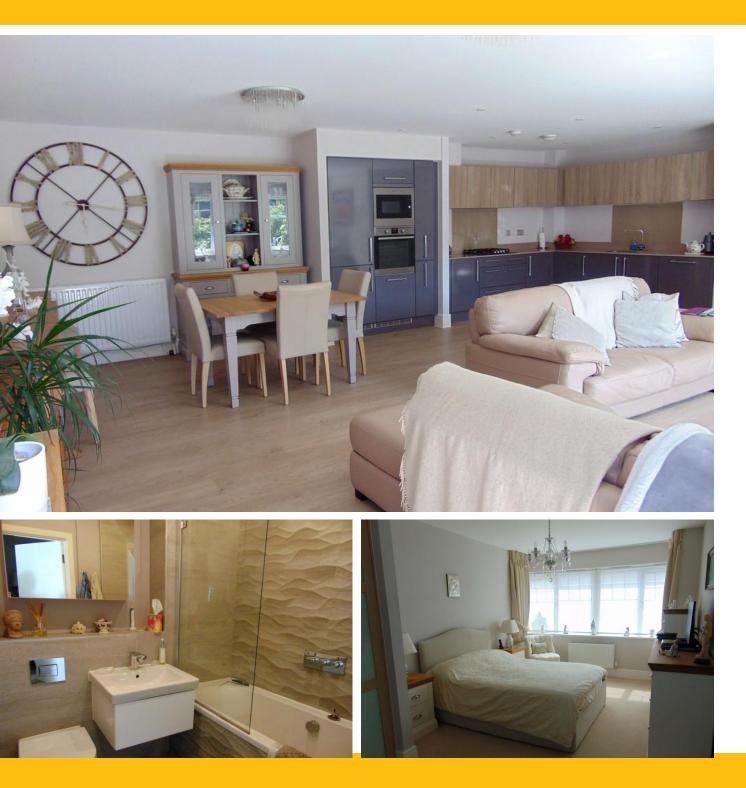

This two double bedroom flat offers an impressive open plan kitchen/living room measuring 25'4 x 21'1 with direct access out onto a private patio, ensuite to the master bedroom, fitted wardrobes to both bedrooms, family bathroom, double glazed windows throughout, gas central heating, access to communal gardens and allocated parking space. This property is the ex show flat so call now to appreciate size and standard.

#### KITCHEN/ LIVING ROOM

25' 4" x 21' 1" (7.72m x 6.43m) Double glazed windows to front, double glazed patio doors to garden, wall and base units, 1 1/2 sink and inset drainer unit, integrated fridge/ freezer, dish washer, microwave and oven with separate gas ring hob and extractor fan, coloured splash back, pull out pantry, under unit lighting, two radiators, power points, television aerial point, telephone point.

# **BEDROOM ONE**

16' 8" x 10' 1" (5.08m x 3.07m) Double glazed window to front, power points,

radiator, fitted wardrobes, door to ensuite.

### ENSUITE

Low level W.C, wash hand basin, shower cubicle with rainfall shower head and separate shower attachment, heated towel rail, part tiled walls, tiled flooring, built in cupboard, extractor fan.

#### BATHROOM

Low level W.C, wash hand basin with vanity unit below, enclosed bath with rainfall shower head, heated towel rail, part tiled walls, tiled flooring, extractor fan.

GARDEN Patio area. (Access to surrounding communal grounds)