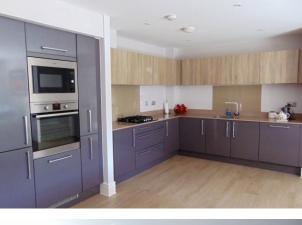

#### KITCHEN/ LIVING ROOM

25' 4" x 21' 1" (7.72m x 6.43m) Double glazed windows to front, double glazed patio doors to garden, wall and base units, 1 1/2 sink and inset drainer unit, integrated fridge/ freezer, dish washer, microwave and oven with separate gas ring hob and extractor fan, coloured splash back, pull out pantry, under unit lighting, two radiators, power points, television aerial point, telephone point.