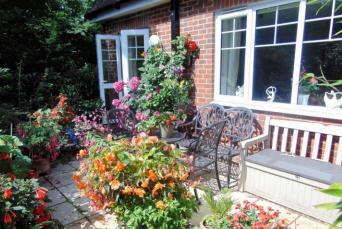

#### BATHROOM

Low level W.C, wash hand basin with vanity unit below, enclosed bath with rainfall shower head, heated towel rail, part tiled walls, tiled flooring, extractor fan.

GARDEN Patio area. (Access to surrounding communal grounds)