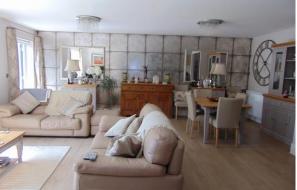

This two double bedroom flat offers an impressive open plan kitchen/living room measuring 25'4 x 21'1 with direct access out onto a private patio, ensuite to the master bedroom, fitted wardrobes to both bedrooms, family bathroom, double glazed windows throughout, gas central heating, access to communal gardens and allocated parking space. This property is the ex show flat so call now to appreciate size and standard.