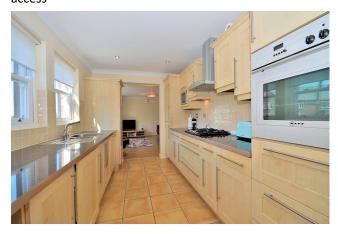

# **DESCRIPTION**

A fabulous apartment in the highly sought after area of Grappenhall Heys. There are two bedrooms with an ensuite to the master, a modern bathroom and a contemporary kitchen. The lounge is of a generous size and has a lovely bay window whilst the dining room has a beautiful turreted feature window. With stunning views this really is an attractive property in a popular location.

This lovely property is on the first floor and is accessed via a secure intercom system. There are two bedrooms, of which the master bedroom has an en-suite. The property benefits from an open plan lounge/kitchen/dining area has wood effect and tiled flooring throughout. Just off the hall you will also find a large modern three piece family bathroom with separate walk in shower.

### **FIRST FLOOR**

Entrance Hall

Lounge 4.1m x 4.6m Kitchen 2.4m x 3.7m **Dining Room** 4.7m x 4.4m Master bedroom 4.1m x 4.6m En-suite 2.3m x 1.3m Bedroom Two 3.3m x 2.3m Bathroom 3.3m x 4.0m