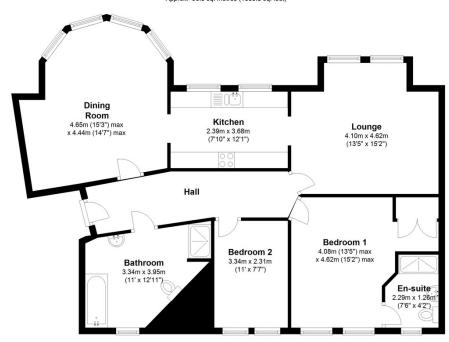

# **SUMMARY OF ACCOMMODATION**

### **FIRST FLOOR**

Entrance Hall

Lounge 4.1m x 4.6m Kitchen 2.4m x 3.7m **Dining Room** 4.7m x 4.4m Master bedroom 4.1m x 4.6m En-suite 2.3m x 1.3m Bedroom Two 3.3m x 2.3m Bathroom 3.3m x 4.0m

### **Ground Floor**

Approx. 96.6 sq. metres (1039.8 sq. feet)

Total area: approx. 96.6 sq. metres (1039.8 sq. feet)