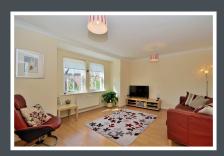

# **DESCRIPTION**

A fabulous apartment in the highly sought after area of Grappenhall Heys. There are two bedrooms with an ensuite to the master, a modern bathroom and a contemporary kitchen. The lounge is of a generous size and has a lovely bay window whilst the dining room has a beautiful turreted feature window. With stunning views this really is an attractive property in a popular location.

### **FIRST FLOOR**

Entrance Hall

Lounge 4.1m x 4.6m Kitchen 2.4m x 3.7m **Dining Room** 4.7m x 4.4m Master bedroom 4.1m x 4.6m En-suite 2.3m x 1.3m Bedroom Two 3.3m x 2.3m Bathroom 3.3m x 4.0m