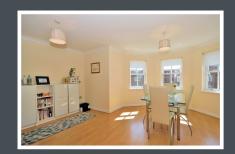

This lovely property is on the first floor and is accessed via a secure intercom system. There are two bedrooms, of which the master bedroom has an en-suite. The property benefits from an open plan lounge/kitchen/dining area has wood effect and tiled flooring throughout. Just off the hall you will also find a large modern three piece family bathroom with separate walk in shower.

### **FIRST FLOOR**

Entrance Hall

Lounge 4.1m x 4.6m Kitchen 2.4m x 3.7m **Dining Room** 4.7m x 4.4m Master bedroom 4.1m x 4.6m En-suite 2.3m x 1.3m Bedroom Two 3.3m x 2.3m Bathroom 3.3m x 4.0m