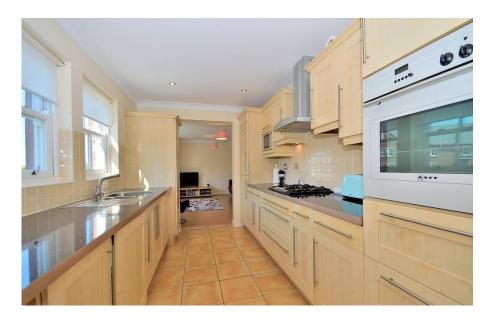

# **DESCRIPTION**

A fabulous apartment in the highly sought after area of Grappenhall Heys. There are two bedrooms with an ensuite to the master, a modern bathroom and a contemporary kitchen. The lounge is of a generous size and has a lovely bay window whilst the dining room has a beautiful turreted feature window. With stunning views this really is an attractive property in a popular location.

This lovely property is on the first floor and is accessed via a secure intercom system. There are two bedrooms, of which the master bedroom has an en-suite. The property benefits from an open plan lounge/kitchen/dining area has wood effect and tiled flooring throughout. Just off the hall you will also find a large modern three piece family bathroom with separate walk in shower.