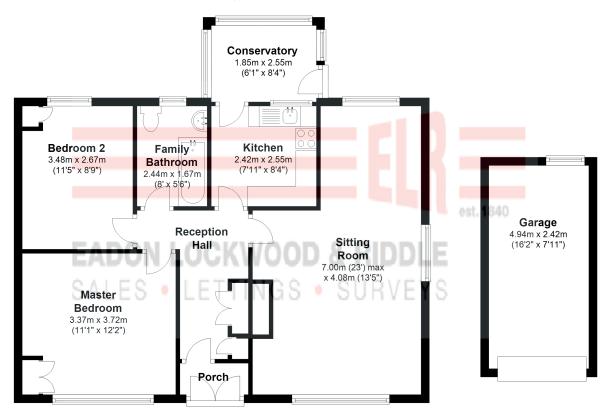

The bright and well planned accommodation is arranged over one floor and has been a successful holiday let for many years. A front porch opens to a broad entrance hall with storage which leads to all rooms. A double aspect sitting room with dining area has pleasant views to the front and rear. At the heart of the property is the kitchen giving access to the conservatory with full view of the garden, cricket pitch and Longstone Edge. A master bedroom with fitted wardrobes, further double bedroom and family bathroom complete the accommodation.

## **Ground Floor**

Approx. 72.2 sq. metres (776.9 sq. feet)

Whilst every effort has been made to ensure the accuracy of the floorplan this plan is for reference only to location of rooms and property layout for detailed measurements please refer to the brochure or advice from the marketing Agent. UK Energy Assessors Ltd accept no responsibility for measurements and Gross areas of a property they have not visited. Plan produced using PlanUp.