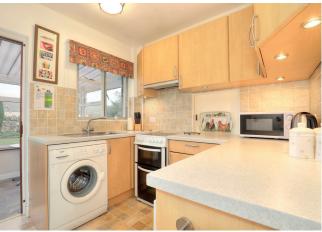

The bright and well planned accommodation is arranged over one floor and has been a successful holiday let for many years. A front porch opens to a broad entrance hall with storage which leads to all rooms. A double aspect sitting room with dining area has pleasant views to the front and rear. At the heart of the property is the kitchen giving access to the conservatory with full view of the garden, cricket pitch and Longstone Edge. A master bedroom with fitted wardrobes, further double bedroom and family bathroom complete the accommodation.