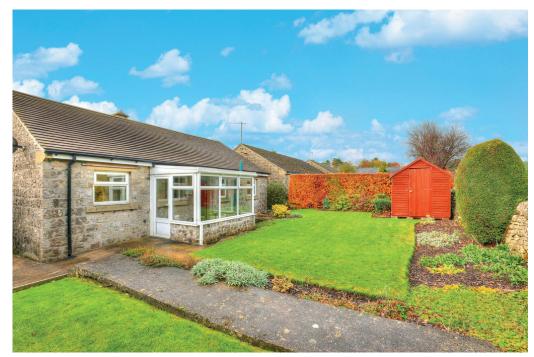

# Grisedale Road West, Great Longstone DE45 1TU

A delightful two double bedroom bungalow enviably located in the village of Great Longstone, with off road parking, single garage and a magnificent view across the village cricket pitch to Longstone Edge.

Outside, the property has driveway parking leading to a single garage. To the front of the property is a mature garden laid to lawn. To the rear, a charming garden with lawn, well stocked borders, timber shed and stunning views to Longstone Edge.

- Two double bedroom bungalow in the village of Great Longstone
- Double aspect sitting room with dining area
- Kitchen with adjoining conservatory
- Driveway parking and single garage
- Master bedroom with fitted wardrobe
- Further double bedroom with lovely view
- Family bathroom
- Attractive garden to front and rear
- Potential to extend, subject to planning permission
- No onward chain