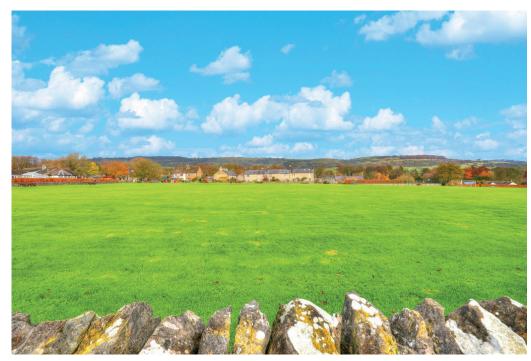

# Grisedale Road West, Great Longstone DE45 1TU

A delightful two double bedroom bungalow enviably located in the village of Great Longstone, with off road parking, single garage and a magnificent view across the village cricket pitch to Longstone Edge.

The bright and well planned accommodation is arranged over one floor and has been a successful holiday let for many years. A front porch opens to a broad entrance hall with storage which leads to all rooms. A double aspect sitting room with dining area has pleasant views to the front and rear. At the heart of the property is the kitchen giving access to the conservatory with full view of the garden, cricket pitch and Longstone Edge. A master bedroom with fitted wardrobes, further double bedroom and family bathroom complete the accommodation.

Outside, the property has driveway parking leading to a single garage. To the front of the property is a mature garden laid to lawn. To the rear, a charming garden with lawn, well stocked borders, timber shed and stunning views to Longstone Edge.