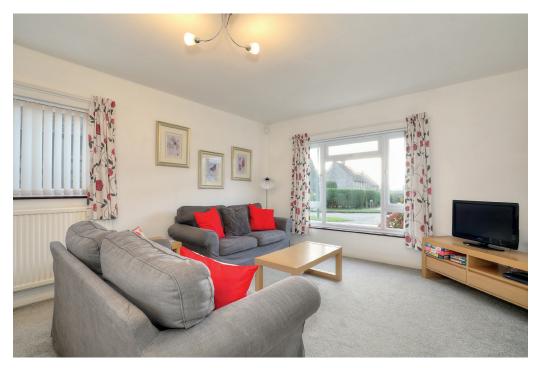

The bright and well planned accommodation is arranged over one floor and has been a successful holiday let for many years. A front porch opens to a broad entrance hall with storage which leads to all rooms. A double aspect sitting room with dining area has pleasant views to the front and rear. At the heart of the property is the kitchen giving access to the conservatory with full view of the garden, cricket pitch and Longstone Edge. A master bedroom with fitted wardrobes, further double bedroom and family bathroom complete the accommodation.

- Two double bedroom bungalow in the village of Great Longstone
- Double aspect sitting room with dining area
- Kitchen with adjoining conservatory
- Driveway parking and single garage
- Master bedroom with fitted wardrobe
- Further double bedroom with lovely view
- Family bathroom
- Attractive garden to front and rear
- Potential to extend, subject to planning permission
- No onward chain