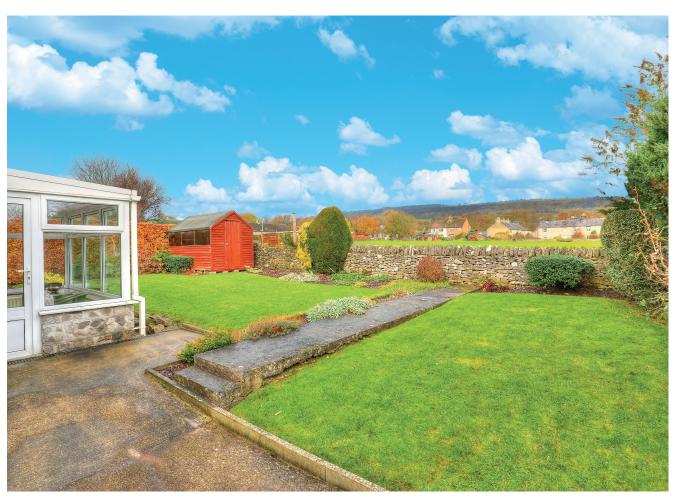

Outside, the property has driveway parking leading to a single garage. To the front of the property is a mature garden laid to lawn. To the rear, a charming garden with lawn, well stocked borders, timber shed and stunning views to Longstone Edge.