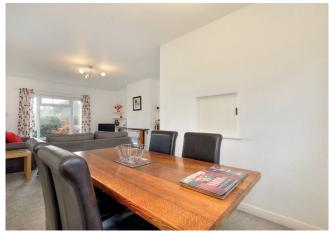

The bright and well planned accommodation is arranged over one floor and has been a successful holiday let for many years. A front porch opens to a broad entrance hall with storage which leads to all rooms. A double aspect sitting room with dining area has pleasant views to the front and rear. At the heart of the property is the kitchen giving access to the conservatory with full view of the garden, cricket pitch and Longstone Edge. A master bedroom with fitted wardrobes, further double bedroom and family bathroom complete the accommodation.