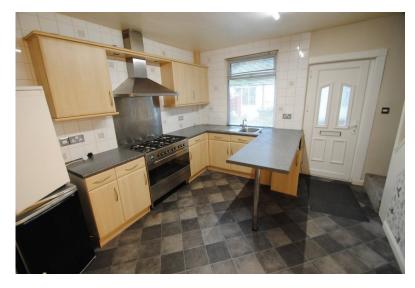

There are two ground floor rooms & to the first floor a double and single bedroom together with white bathroom suite with shower over bath.

The property is in a fantastic location just a few hundred yards from Morrisons & the M18 motorway & almost next door to The Travellers pub which fronts the main road. In the opposite direction under a mile away is Wickersley with all the various shops, amenities & Restaurants.