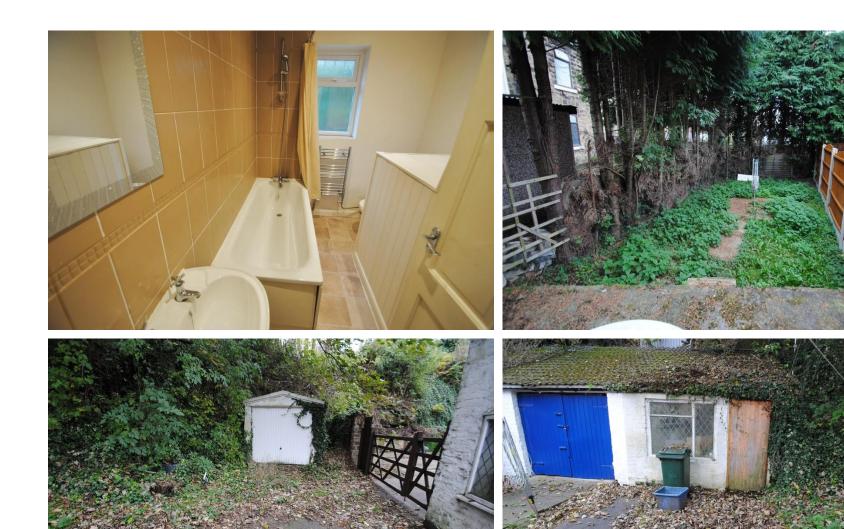

The property is accessed via the shared drive/path which leads to the rear of the property where there is a single garage & outbuildings whilst to the other side of the property is an enclosed garden & patio area.

There are two ground floor rooms & to the first floor a double and single bedroom together with white bathroom suite with shower over bath.

The property is in a fantastic location just a few hundred yards from Morrisons & the M18 motorway & almost next door to The Travellers pub which fronts the main road. In the opposite direction under a mile away is Wickersley with all the various shops, amenities & Restaurants.