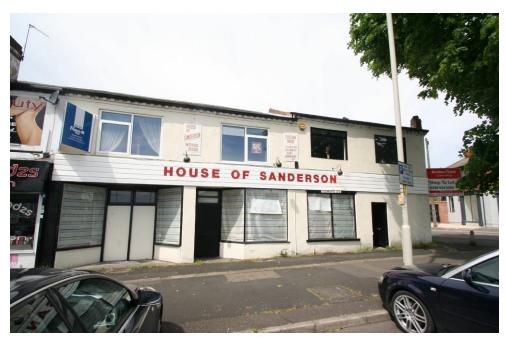

## **Dudley Road**

## Brierley Hill DY5 1HD

A unique opportunity to acquire these two currently adjoined retail premises. The combined GIA measures at just over 1600 square feet. Currently forming one property along with an adjoining property, but being offered as a separate title these lock up shops are situated on a busy parade and are located in a prominent location on a busy roundabout and near to Waterfront Business Park, KFC, Burger King, David Lloyd and a newly renovated independent kitchen retailer. There is a large amount of customer parking to the front. The premises are also offered for sale as individual titles. Viewing strictly via the agent only.