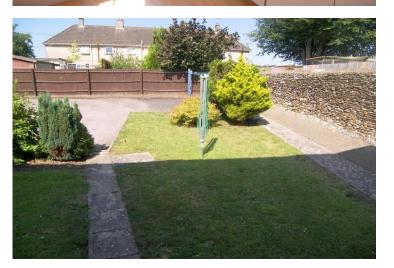

Front

Communal courtyard area and store.

Open plan lawned garden with path leading to the parking area.

Parking

Allocated parking space situated at the rear of the property (there is a number on the fence to show where the parking space is).