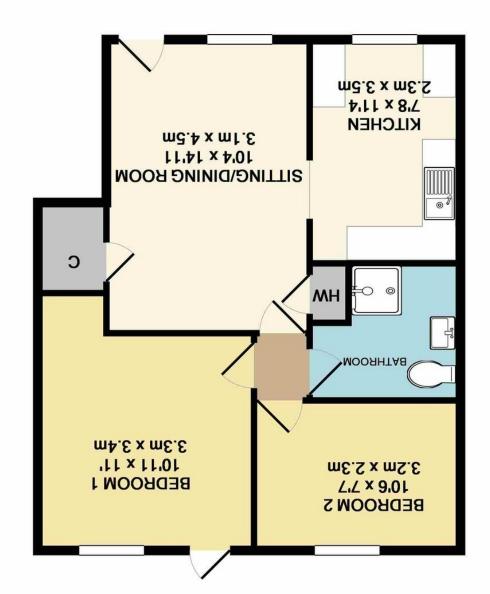

Tel: 01249 701900

7 High Street, Corsham SN13 0ES

moz.notzozodenizom

Schematic Diagram only - Not to scale Made with Metropix ©2019 TOTAL APPROX. FLOOR AREA 527 SQ.FT. (48.9 SQ.M.)

The property offers accommodation comprising sitting/dining room with large cupboard, kitchen, master bedroom with door opening onto the garden, further bedroom and a shower room with white suite.

Outside