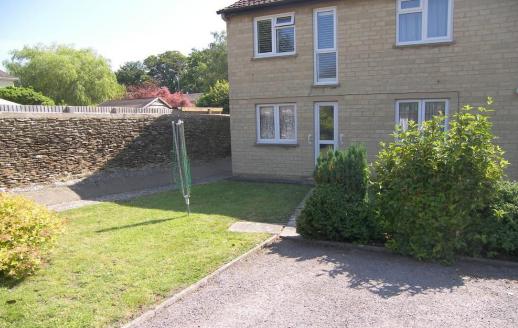

Front

Communal courtyard area and store.

Open plan lawned garden with path leading to the parking area.

Parking

Allocated parking space situated at the rear of the property (there is a number on the fence to show where the parking space is).