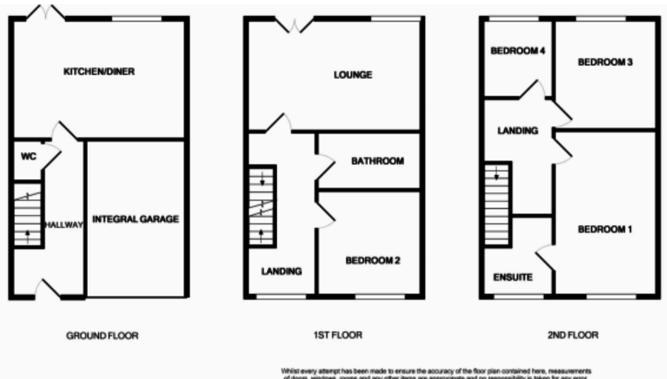

## HALLWAY

Central heating radiator. Laminate flooring. Double glazed door and window.

# DOWNSTAIRS W.C.

Low flush W.C. Pedestal wash hand basin. Double glazed window. Central heating radiator. Part tiled.

# **KITCHEN/DINER**

Fitted wall and base units. Built in double oven, hob and extractor hood. Plumbed for automatic washing machine. Double glazed French doors. Central heating radiator.

## STAIRS AND LANDING

Spindled spiral staircase and balustrade. Two double glazed windows. Central heating radiator.

## FIRST FLOOR LOUNGE

# 15' 11" x 11' 2" (4.86m x 3.42m)

Double glazed window. Double glazed French doors with Juliet balcony. Central heating radiator.

## BATHROOM

Bath. Pedestal wash hand basin. Low flush W.C. Part tiled. Mixer shower. Central heating radiator.

# **BEDROOM TWO**

10' 1" x 9' 2" (3.09m x 2.81m) Central heating radiator. Double glazed window.

**SECOND FLOOR STAIRS AND LANDING** Central heating radiator. Double glazed window.

**BEDROOM THREE** Two double glazed Velux windows. Central heating radiator.

#### **BEDROOM FOUR**

10' 7" x 9' 1" (3.24m x 2.79m) Two double glazed Velux windows. Central heating radiator.

## **BEDROOM ONE**

# 15' 10" x 9' 4" (4.85m x 2.87m)

Two double glazed Velux windows. Central heating radiator.

#### ENSUITE

Shower cubical. Low flush W.C. Vanity wash hand basin. Central heating radiator. Double glazed window.

GADENS Approx. two car driveway. Lawn to rear.

**TENURE** The property is **Freehold** 

# Wesham Park Drive, Wesham, Preston

Whist every attempt has been made to ensure the accuracy of the foor plan contained here, measurements of doors, windows, rooms and any other items are approximate and no responsibility is taken for any error, omission, or mix-statement. This plan is for illustrative purposes only and should be used as such by any prospective purchaser. The services, systems and applicances show have not been tested and no guarantee as to their operability or efficiency can be given