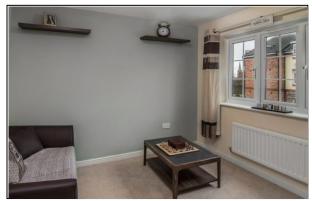

## FIRST FLOOR LOUNGE

# 15' 11" x 11' 2" (4.86m x 3.42m)

Double glazed window. Double glazed French doors with Juliet balcony. Central heating radiator.