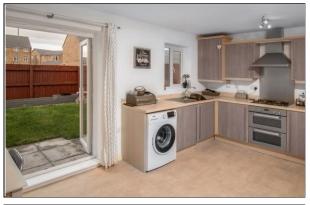

# **KITCHEN/DINER**

Fitted wall and base units. Built in double oven, hob and extractor hood. Plumbed for automatic washing machine. Double glazed French doors. Central heating radiator.