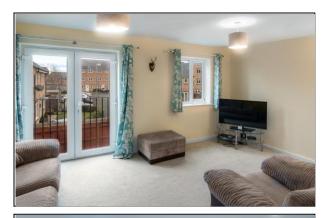

## FIRST FLOOR LOUNGE

# 15' 11" x 11' 2" (4.86m x 3.42m)

Double glazed window. Double glazed French doors with Juliet balcony. Central heating radiator.