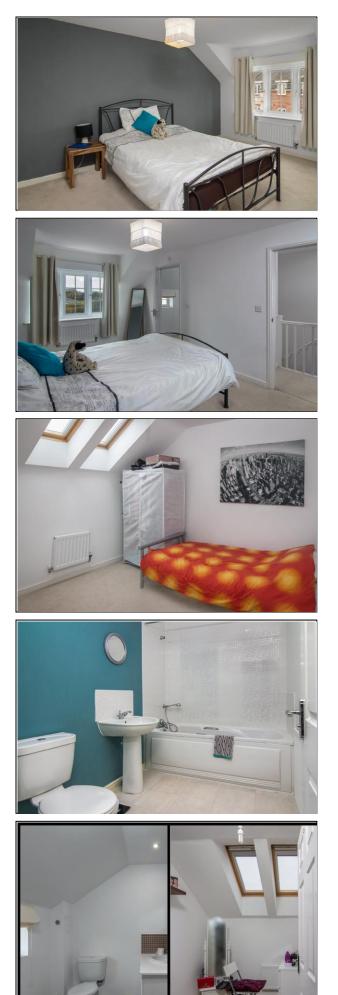

# **BEDROOM TWO**

10' 1" x 9' 2" (3.09m x 2.81m) Central heating radiator. Double glazed window.

**SECOND FLOOR STAIRS AND LANDING** Central heating radiator. Double glazed window.

**BEDROOM THREE** Two double glazed Velux windows. Central heating radiator.

#### **BEDROOM FOUR**

10' 7" x 9' 1" (3.24m x 2.79m) Two double glazed Velux windows. Central heating radiator.

## **BEDROOM ONE**

# 15' 10" x 9' 4" (4.85m x 2.87m)

Two double glazed Velux windows. Central heating radiator.

#### ENSUITE

Shower cubical. Low flush W.C. Vanity wash hand basin. Central heating radiator. Double glazed window.

GADENS Approx. two car driveway. Lawn to rear.

**TENURE** The property is **Freehold** 