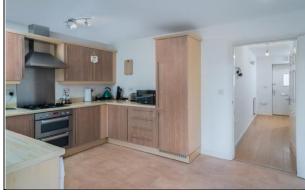

# **KITCHEN/DINER**

Fitted wall and base units. Built in double oven, hob and extractor hood. Plumbed for automatic washing machine. Double glazed French doors. Central heating radiator.