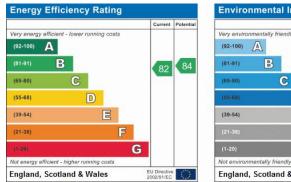

COUNCIL TAX Band "D"

The average council tax charges for April 2010 - March 2013 are listed below, based on a household of two adults. The tax bands are based on the value of your property in 1991.

| Valuation<br>Band | Council Tax<br>2017/18 | Council Tax<br>2018/19 | Council Tax<br>2019/20 |
|-------------------|------------------------|------------------------|------------------------|
| А                 | £1104.47               | £1170.70               | £1218.16               |
| В                 | £1288.54               | £1365.82               | £1421.19               |
| С                 | £1472.62               | £1560.93               | £1624.21               |
| D                 | <mark>£1656.70</mark>  | <mark>£1756.05</mark>  | <mark>£1827.24</mark>  |
| E                 | £2024.86               | £2146.28               | £2233.29               |
| F                 | £2393.01               | £2536.52               | £2639.35               |
| G                 | £2761.17               | £2926.75               | £3045.40               |
| Н                 | £3313.40               | £3512.10               | £3654.48               |