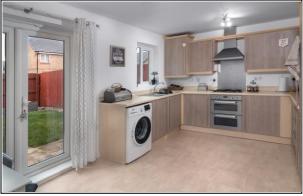

# **KITCHEN/DINER**

Fitted wall and base units. Built in double oven, hob and extractor hood. Plumbed for automatic washing machine. Double glazed French doors. Central heating radiator.