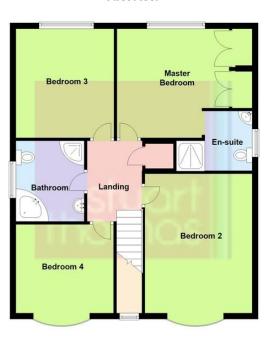

#### LANDING

Access to loft which has a pull down loft ladder. The loft is partially boarded and has power. Airing cupboard housing boiler.

#### MASTER BEDROOM

13' 01 plus wardrobe depth" x 12' 03" (3.99m x 3.73m) Built in wardrobes with ivory gloss doors. Smooth plastered ceiling with spot lights. Double glazed window to rear. Radiator. Carpet. Access to ensuite.

#### ENSUITE

Shower cubicle with glass door. Hand wash basin set on a granite top with cupboard under. Close coupled WC. Chrome heated towel rail. Modern tiling to all visible walls. Double glazed window to side with obscure glass.

#### **BEDROOM TWO**

 $15'\ 05"\ x\ 12'\ 00"\ (4.7m\ x\ 3.66m)$  Built in wardrobe. Double glazed Georgian bay window to front. Radiator. Carpet. Coving.

#### BEDROOM THREE

11' 10" x 10' 09" (3.61m x 3.28m) Fitted wardrobe. Light wood effect laminate flooring. Double glazed window to rear. Radiator.

#### BEDROOM FOUR

10' 09" x 9' 11" (3.28m x 3.02m) Built in black gloss wardrobes. Double glazed Georgian bay window to the front. Light wood effect laminate flooring. Radiator.

#### **BATHROOM**

Large corner bath with jets. Oversized corner shower unit with glass doors. Wall mounted hand wash basin. Close coupled WC. Good sized chrome heated towel rail. Tiling to all visible walls. Black gloss tiled floor. Double glazed window to the side with obscure glass. Smooth plastered ceiling with spotlights.

#### First Floor

flagstones with an attractive low maintenance flower bed to the front. Personal access to either side of the property to the rear garden.