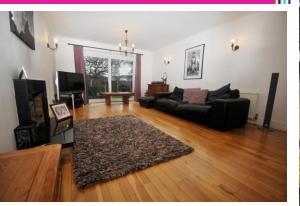

#### LOUNGE

22' 11"  $\times$  13' 05" (6.99m  $\times$  4.09m) A spacious room with double glazed patio doors leading to the garden. Feature open fire with black granite surround. Solid oak wood flooring. Radiator. Smooth plastered ceiling and coving.