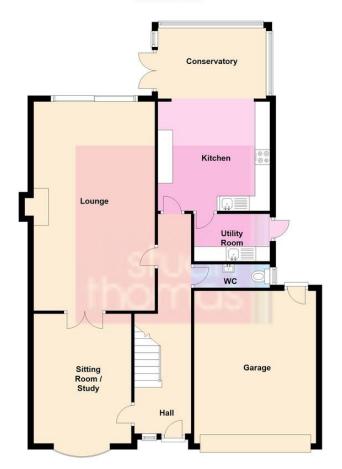

#### HALL

Entrance into a bright and airy hallway with cream gloss ceramic floor tiles and a modern feature radiator to one wall. Understairs cupboard. Smooth plastered ceiling and coving. Stairs to first floor.

#### **CLOAKROOM**

Hand wash basin set into a gloss vanity unit. Clouse coupled WC. Double glazed window to side with obscure glass. Radiator. Cream gloss ceramic floor tiles.

#### LOUNGE

22' 11"  $\times$  13' 05" (6.99m  $\times$  4.09m) A spacious room with double glazed patio doors leading to the garden. Feature open fire with black granite surround. Solid oak wood flooring. Radiator. Smooth plastered ceiling and coving.

#### SITTING ROOM/STUDY

13' 10 plus bay" x 10' 08" (4.22m x 3.25m) An additional sitting room come study with a double glazed Georgian bay window to the front. Radiator. Carpet. Coving.

#### **KITCHEN**

12' 04" x 12' 02" (3.76m x 3.71m) A modern shaker style solid wood kitchen painted grey with a comprehensive range of eye and base level units with granite work surfaces over. Intregated dishwasher and microwave. Space for range cooker with black chimney style extractor over. Black American fridge freezer to remain. Black sink with modern tiled splash back. Gloss ceramic tiled floor. Door to utility room and opening to stunning conservatory.

#### **CONSERVATORY**

11' 10" x 7' 11" (3.61m x 2.41m) A fantastic conservatory with floor to ceiling glass with pitched roof. French doors leading to the patio. Radiator. Ceramic tiled floor.

#### UTILITY ROOM

Range of cream eye level and base unit cupboards with rolled top work surface over and stainless steel sink. Plumbing for washing

machine and space for tumble drier. Double glazed door to the side.

#### **Ground Floor**

#### GARAGE

One and a half width garage with electric up and over door. Power and lighting. Personal access to rear garden.