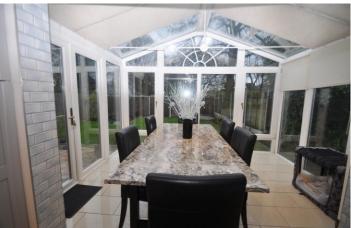

#### **CONSERVATORY**

11' 10" x 7' 11" (3.61m x 2.41m) A fantastic conservatory with floor to ceiling glass with pitched roof. French doors leading to the patio. Radiator. Ceramic tiled floor.