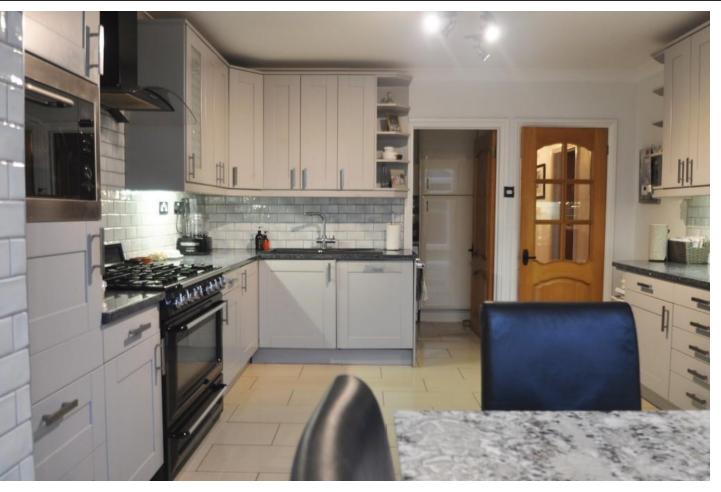

#### **KITCHEN**

12' 04" x 12' 02" (3.76m x 3.71m) A modern shaker style solid wood kitchen painted grey with a comprehensive range of eye and base level units with granite work surfaces over. Intregated dishwasher and microwave. Space for range cooker with black chimney style extractor over. Black American fridge freezer to remain. Black sink with modern tiled splash back. Gloss ceramic tiled floor. Door to utility room and opening to stunning conservatory.