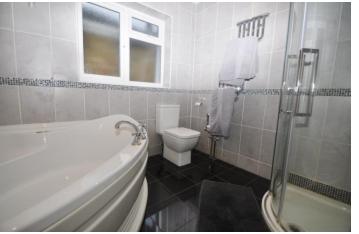

#### **BATHROOM**

Large corner bath with jets. Oversized corner shower unit with glass doors. Wall mounted hand wash basin. Close coupled WC. Good sized chrome heated towel rail. Tiling to all visible walls. Black gloss tiled floor. Double glazed window to the side with obscure glass. Smooth plastered ceiling with spotlights.