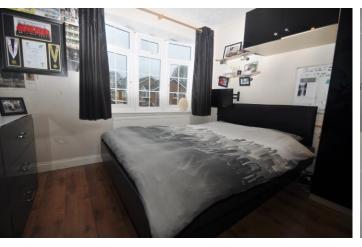

#### **BEDROOM TWO**

 $15'\ 05"\ x\ 12'\ 00"\ (4.7m\ x\ 3.66m)$  Built in wardrobe. Double glazed Georgian bay window to front. Radiator. Carpet. Coving.

#### BEDROOM THREE

11' 10" x 10' 09" (3.61m x 3.28m) Fitted wardrobe. Light wood effect laminate flooring. Double glazed window to rear. Radiator.

#### BEDROOM FOUR

10' 09" x 9' 11" (3.28m x 3.02m) Built in black gloss wardrobes. Double glazed Georgian bay window to the front. Light wood effect laminate flooring. Radiator.