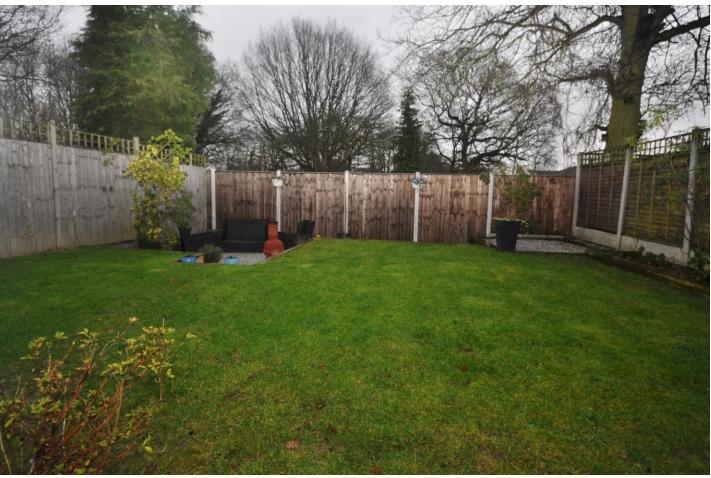

#### REAR GARDEN

An attractive low maintenance garden which is approximately 35ft unmeasured commencing with a patio area. The majority of the remainder is laid to lawn with a raised border to one side and shingled seating area to the rear.