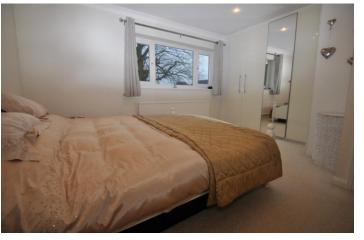

#### MASTER BEDROOM

13' 01 plus wardrobe depth" x 12' 03" (3.99m x 3.73m) Built in wardrobes with ivory gloss doors. Smooth plastered ceiling with spot lights. Double glazed window to rear. Radiator. Carpet. Access to ensuite.

#### ENSUITE

Shower cubicle with glass door. Hand wash basin set on a granite top with cupboard under. Close coupled WC. Chrome heated towel rail. Modern tiling to all visible walls. Double glazed window to side with obscure glass.