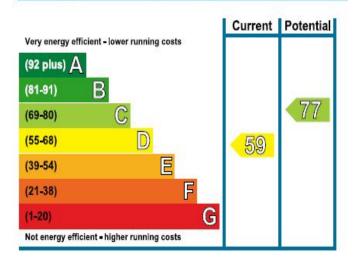

le walls. Black gloss tiled floor. Double glazed window to the side with obscure glass. Smooth plastered ceiling with spotlights.

#### FRONT GARDEN

The majority of the in and out drive is paved in charcoal grey

#### **Ground Floor**



#### First Floor



flagstones with an attractive low maintenance flower bed to the front. Personal access to either side of the property to the rear garden.

#### GARAGE

One and a half width garage with electric up and over door. Power and lighting. Personal access to rear garden.

#### REAR GARDEN

An attractive low maintenance garden which is approximately 35ft unmeasured commencing with a patio area. The majority of the remainder is laid to lawn with a raised border to one side and shingled seating area to the rear.

## **Energy Efficiency Rating**