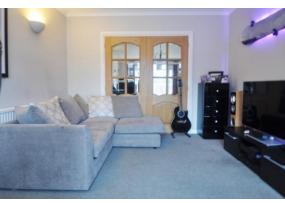

#### SITTING ROOM/STUDY

13' 10 plus bay" x 10' 08" (4.22m x 3.25m) An additional sitting room come study with a double glazed Georgian bay window to the front. Radiator. Carpet. Coving.