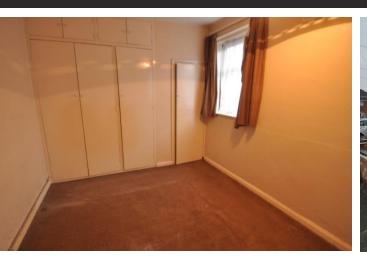

#### BEDROOM TWO

11' 11"  $\times$  8' 11" (3.63 m  $\times$  2.72 m) Two double glazed windows to the side. Built in cupboards to one wall. Radiator.