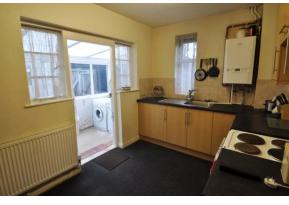

#### KITCHEN

12' x 8' (3.66m x 2.44m) Fitted with a range of units at eye and base level with ample work surfaces over. Single drainer stainless steel sink unit with a mixer tap over. Wall mounted gas fired central heating boiler. Access to the loft. Radiator. Door and adjacent windows leads to the lean to. Double glazed window to the side.

#### LEAN TO

13' 5"  $\times$  4' 11" (4.09m  $\times$  1.5m) Space and plumbing for washing machine. Double glazed windows and door leads to the rear garden.