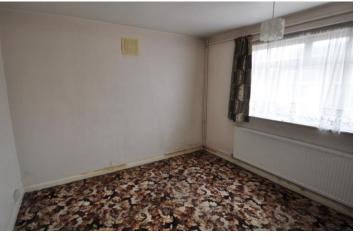

#### LOUNGE

15' 10" x 11' 4" ( $4.83 \,\mathrm{m}$  x  $3.45 \,\mathrm{m}$ ) Double glazed window to the front. Two radiators. Double glazed patio doors lead to the rear garden. Fireplace with a gas fire. 4 wall light points.