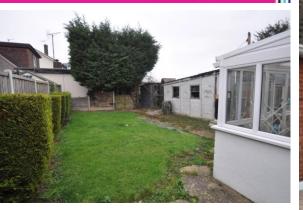

### REAR GARDEN

In excess of 40' deep laid to lawn with some screen fencing. Side access to the front. Garden shed in need of some repair.

 $\% epcGraph\_c\_1\_334\%$