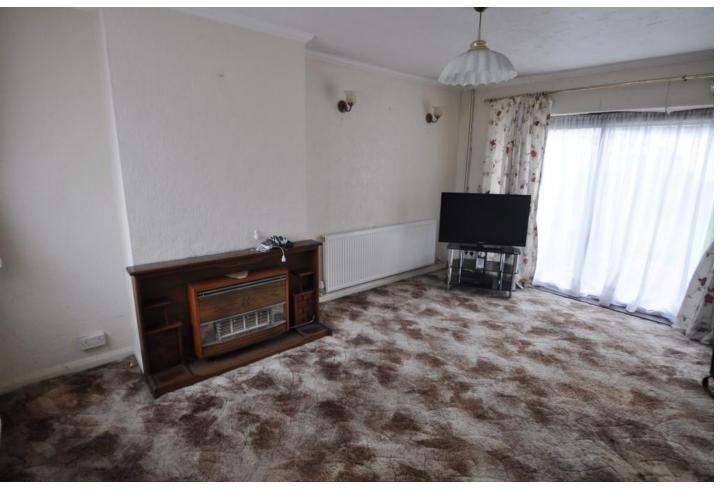

#### LOUNGE

15' 10" x 11' 4" ( $4.83 \,\mathrm{m}$  x  $3.45 \,\mathrm{m}$ ) Double glazed window to the front. Two radiators. Double glazed patio doors lead to the rear garden. Fireplace with a gas fire. 4 wall light points.