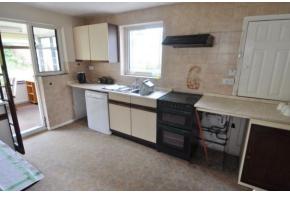

#### KITCHEN

13' x 9' 10" (3.96m x 3m) Another good size room with units at eye and base level with ample work surfaces over. One and half bowl single drainer stainless steel sink unit with a mixer tap over. Radiator, Space and plumbing for a washing machine and space and plumbing for a dishwasher which is to remain. Lead light double glazed window to the side. Glazed door and adjacent windows to the conservatory. Cupboard housing the gas fired central heating boiler.