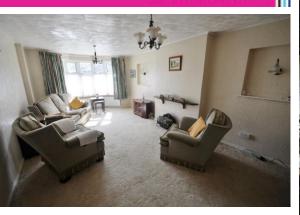

# LOUNGE

19' 8"  $\times$  11' 11" (5.99 m  $\times$  3.63 m) This good size room has a double glazed lead light window to the front aspect with a curved radiator below. Further double radiator. Two recesses with wall lights.