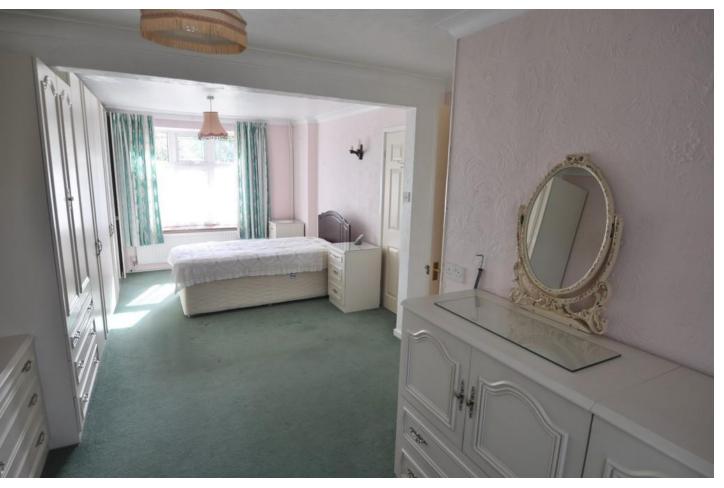

#### **BEDROOM ONE**

23' 2"  $\times$  11' (7.06m  $\times$  3.35m) Originally two bedrooms and now one large bedroom, however as there are still two doors leading from the hallway this could easily be put back as two rooms if required. Double glazed lead light bay window to

the front, two radiators. Double glazed lead light window to the rear. 3 wall light points. Built in storage cupboard. Coving. A range of wardrobes and bedside cabinets are to remain.