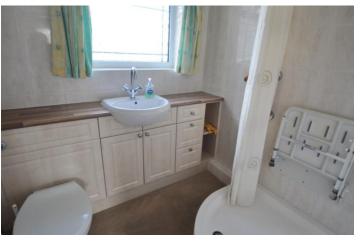

# SHOWER ROOM

With a corner shower cubicle. Built in units incorporate a low level wc with a concealed cistern and a vanity wash hand basin with cupboards under and drawers and shelves. Double glazed obscure lead light window to the rear. Radiator. Extractor fan. Fully tiled to all visible walls.