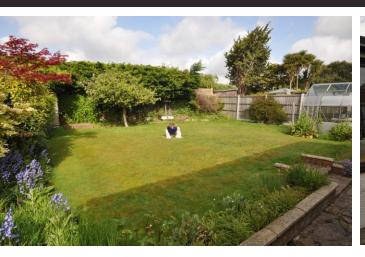

# REAR GARDEN

This secluded rear garden backs west and is laid to lawn with established borders. Greenhouse and shed. Paved patio. Side access to the front.

 $\% epcGraph\_c\_1\_334\%$