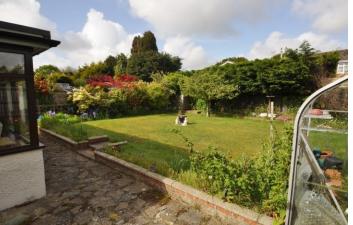

# REAR GARDEN

This secluded rear garden backs west and is laid to lawn with established borders. Greenhouse and shed. Paved patio. Side access to the front.

 $\% epcGraph\_c\_1\_334\%$