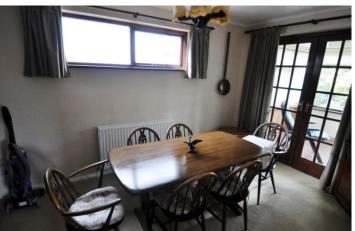

#### DINING ROOM/ BEDROOM TWO

13'  $8'' \times 8' \ 3'' \ (4.17 \text{m} \times 2.51 \text{m})$  Twin glazed doors lead to the conservatory. High level window to the side. Double radiator. Door leads to the garage.