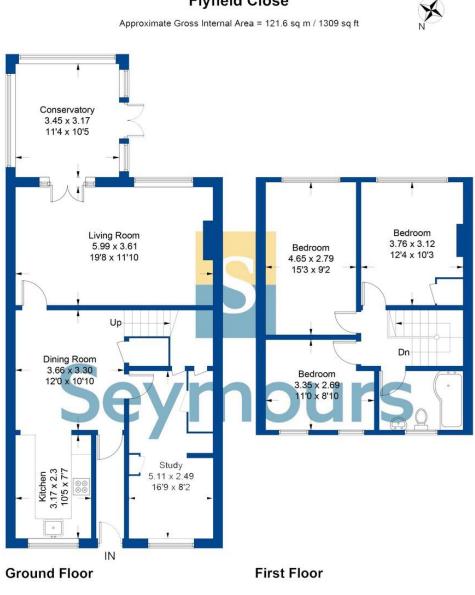

## **Property Details**

- 3 bedrooms
- 📰 1 bath
- EPC Rating D
- HARRING &
- 嵀 Blackwater
- Three bedrooms
- Living room
- Kitchen
- Study/Office
- Conservatory
- Ideally located in popular close
- Driveway Parking
- Rear garden
- Good local schools close by

A deceptively spacious three bedroom home which is tucked away in this popular close and conveniently located for Blackwater and it's local shops amenities and railway station. The downstairs space is particularly generous with a good Living room, large study/office, Kitchen and conservatory. The rear garden is mainly lawned and to the front of the property is driveway parking for two cars.