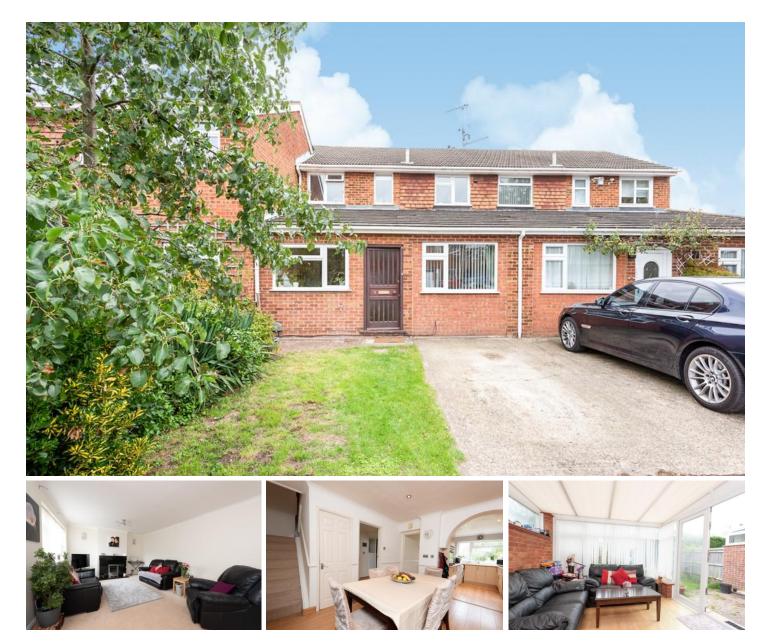

A deceptively spacious three bedroom home which is tucked away in this popular close and conveniently located for Blackwater and it's local shops amenities and railway station. The downstairs space is particularly generous with a good Living room, large study/office, Kitchen and conservatory. The rear garden is mainly lawned and to the front of the property is driveway parking for two cars.