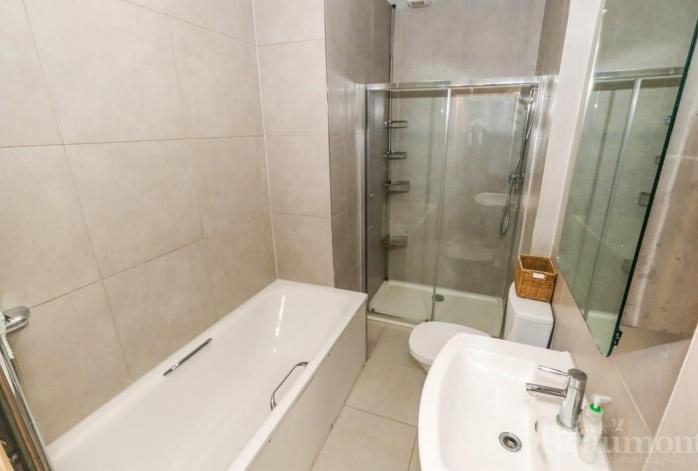

Downstairs there is a cosy living room with a storage room, which could make a downstairs bathroom or shower room. There is a refitted downstairs bathroom. Then there is the 28' Family room and American kitchen. The kitchen is fitted with charcoal and white units under beech work-surfaces with integrated appliances. This room extends with wide doors which open onto the garden. We would describe this as a modern family room, which is most desirable these days. At the end of the living room is a concealed utility room. On the first floor there are three bedrooms. The master bedroom has an en-suite shower room. Above this is the loft conversion. The stairs are fitted, with the roof and the windows, but everything internally is unfinished. This is a great big space and frequently this space is made into a master bedroom and en-suite - but it is a blank canvass for any buyer. At the end of the garden there is a garden outbuilding.