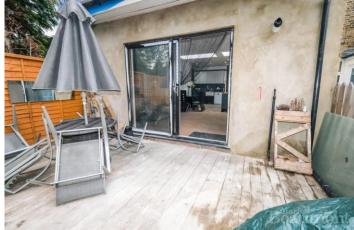

Downstairs there is a cosy living room with a storage room, which could make a downstairs bathroom or shower room. There is a refitted downstairs bathroom. Then there is the 28' Family room and American kitchen. The kitchen is fitted with charcoal and white units under beech work-surfaces with integrated appliances. This room extends with wide doors which open onto the garden. We would describe this as a modern family room, which is most desirable these days. At the end of the living room is a concealed utility room. On the first floor there are three bedrooms. The master bedroom has an en-suite shower room. Above this is the loft conversion. The stairs are fitted, with the roof and the windows, but everything internally is unfinished. This is a great big space and frequently this space is made into a master bedroom and en-suite - but it is a blank canvass for any buyer. At the end of the garden there is a garden outbuilding.