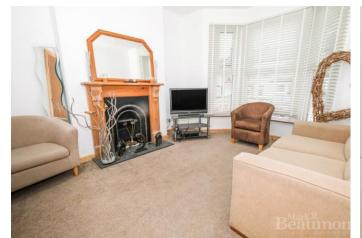

Downstairs there is a cosy living room with a storage room, which could make a downstairs bathroom or shower room. There is a refitted downstairs bathroom. Then there is the 28' Family room and American kitchen. The kitchen is fitted with charcoal and white units under beech work-surfaces with integrated appliances. This room extends with wide doors which open onto the garden. We would describe this as a modern family room, which is most desirable these days. At the end of the living room is a concealed utility room. On the first floor there are three bedrooms. The master bedroom has an en-suite shower room. Above this is the loft conversion. The stairs are fitted, with the roof and the windows, but everything internally is unfinished. This is a great big space and frequently this space is made into a master bedroom and en-suite - but it is a blank canvass for any buyer. At the end of the garden there is a garden outbuilding.