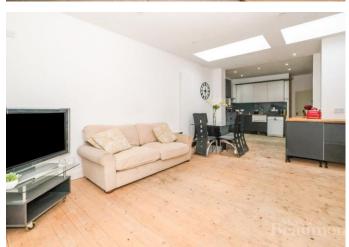

Downstairs there is a cosy living room with a storage room, which could make a downstairs bathroom or shower room. There is a refitted downstairs bathroom. Then there is the 28' Family room and American kitchen. The kitchen is fitted with charcoal and white units under beech work-surfaces with integrated appliances. This room extends with wide doors which open onto the garden. We would describe this as a modern family room, which is most desirable these days. At the end of the living room is a concealed utility room. On the first floor there are three bedrooms. The master bedroom has an en-suite shower room. Above this is the loft conversion. The stairs are fitted, with the roof and the windows, but everything internally is unfinished. This is a great big space and frequently this space is made into a master bedroom and en-suite - but it is a blank canvass for any buyer. At the end of the garden there is a garden outbuilding.