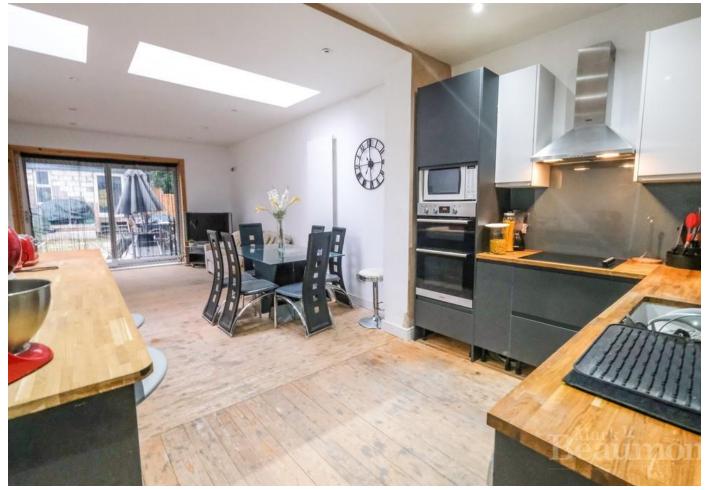

Downstairs there is a cosy living room with a storage room, which could make a downstairs bathroom or shower room. There is a refitted downstairs bathroom. Then there is the 28' Family room and American kitchen. The kitchen is fitted with charcoal and white units under beech work-surfaces with integrated appliances. This room extends with wide doors which open onto the garden. We would describe this as a modern family room, which is most desirable these days. At the end of the living room is a concealed utility room. On the first floor there are three bedrooms. The master bedroom has an en-suite shower room. Above this is the loft conversion. The stairs are fitted, with the roof and the windows, but everything internally is unfinished. This is a great big space and frequently this space is made into a master bedroom and en-suite - but it is a blank canvass for any buyer. At the end of the garden there is a garden outbuilding.

## **Property Features**

- Unfinished Loft Conversion
- Potential 4 Bedrooms
- Potential 3 Bathrooms
- Ground floor extension
- 28' Family room
- Modern Fitted kitchen
- **Utility Room**
- 2 Modern bathrooms Finished
- Space for Cloakroom
- Possible space for person to live downstairs