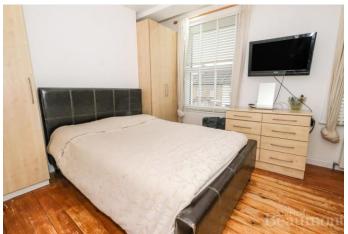

Downstairs there is a cosy living room with a storage room, which could make a downstairs bathroom or shower room. There is a refitted downstairs bathroom. Then there is the 28' Family room and American kitchen. The kitchen is fitted with charcoal and white units under beech work-surfaces with integrated appliances. This room extends with wide doors which open onto the garden. We would describe this as a modern family room, which is most desirable these days. At the end of the living room is a concealed utility room. On the first floor there are three bedrooms. The master bedroom has an en-suite shower room. Above this is the loft conversion. The stairs are fitted, with the roof and the windows, but everything internally is unfinished. This is a great big space and frequently this space is made into a master bedroom and en-suite - but it is a blank canvass for any buyer. At the end of the garden there is a garden outbuilding.