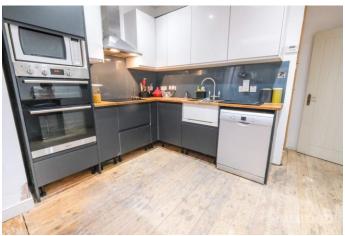

Downstairs there is a cosy living room with a storage room, which could make a downstairs bathroom or shower room. There is a refitted downstairs bathroom. Then there is the 28' Family room and American kitchen. The kitchen is fitted with charcoal and white units under beech work-surfaces with integrated appliances. This room extends with wide doors which open onto the garden. We would describe this as a modern family room, which is most desirable these days. At the end of the living room is a concealed utility room. On the first floor there are three bedrooms. The master bedroom has an en-suite shower room. Above this is the loft conversion. The stairs are fitted, with the roof and the windows, but everything internally is unfinished. This is a great big space and frequently this space is made into a master bedroom and en-suite - but it is a blank canvass for any buyer. At the end of the garden there is a garden outbuilding.

## **Property Features**

- Unfinished Loft Conversion
- Potential 4 Bedrooms
- Potential 3 Bathrooms
- Ground floor extension
- 28' Family room
- Modern Fitted kitchen
- **Utility Room**
- 2 Modern bathrooms Finished
- Space for Cloakroom
- Possible space for person to live downstairs