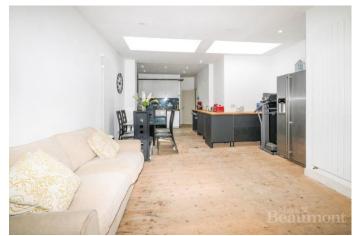

Downstairs there is a cosy living room with a storage room, which could make a downstairs bathroom or shower room. There is a refitted downstairs bathroom. Then there is the 28' Family room and American kitchen. The kitchen is fitted with charcoal and white units under beech work-surfaces with integrated appliances. This room extends with wide doors which open onto the garden. We would describe this as a modern family room, which is most desirable these days. At the end of the living room is a concealed utility room. On the first floor there are three bedrooms. The master bedroom has an en-suite shower room. Above this is the loft conversion. The stairs are fitted, with the roof and the windows, but everything internally is unfinished. This is a great big space and frequently this space is made into a master bedroom and en-suite - but it is a blank canvass for any buyer. At the end of the garden there is a garden outbuilding.