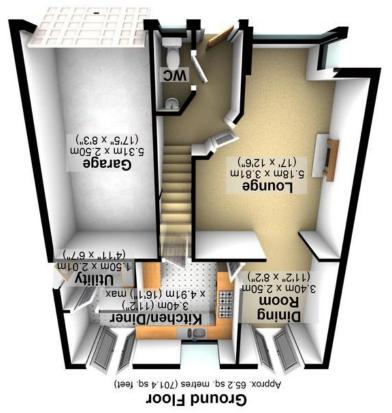

Energy Efficiency Rating

Current Potential

(81-91) A

(92-4) C

(1-20) C

Total srea: approx. 123.3 sq. metres (1327.0 sq. feet)

Names are approximate
Plan produced using PlanUp.

Agents Note: Whilst every care has been taken to prepare these particulars, they are for guidance purposes only. All measurements are approximate are for general guidance purposes only and whilst every care has been taken to ensure their accuracy, they should not be relied upon and potential buyers/tenants are advised to recheck the measurements.

A super spacious, immaculately presented and very deceptive four bedroomed, two bathroomed, detached family home. Quietly tucked away on this no through road and standing in our opinion one of the finest positions on this well sought after residential road in the very heart of ultra popular Owlthorpe within catchment for top performing schools, great local amenities within Crystal Peaks and the open countryside is also close by. With light, bright and spacious accommodation arranged over two floors that will be incredibly popular with the growing family market it's easy to see that internal viewing is essential to fully appreciate the size and style on offer by this gorgeous property. With four large bedrooms, en suite to the master, off road parking and garage together with private rear landscaped garden the property offers further potential if required to extend (subject to planning).

## **PROPERTY FEATURES**

- FOUR BEDROOMED DETACHED FAMILY HOME
- QUIET NON THROUGH ROAD IN THE HEART OF OWLTHORPE
- WELL SOUGHT AFTER RESIDENTIAL DEVELOPMENT
- 1,330 SQ FEET OF ACCOMMODATION PRESENTED OVER TWO FLOORS
- OFF ROAD PARKING GARAGE AND PRIVATE REAR GARDEN
- TOP PERFORMING SCHOOLING CATCHMENTS
- VIEWING ESSENTIAL TO DO FULL JUSTICE
- CLOSE TO AMENITIES AND CRYSTAL PEAKS SHOPPING MALL
- PERFECT FIR THE GROWING FAMILY MARKET