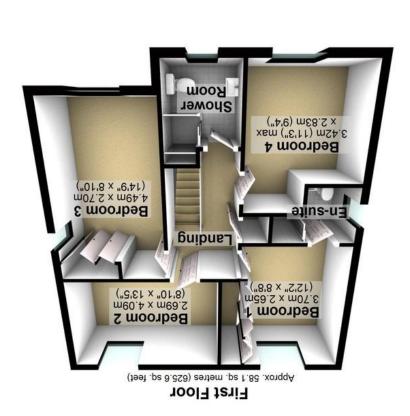

Energy Efficiency Rating

Current Potential

(81-91) A

(92-4) C

(1-20) C

Total srea: approx. 123.3 sq. metres (1327.0 sq. feet)

Names are approximate
Plan produced using PlanUp.

Agents Note: Whilst every care has been taken to prepare these particulars, they are for guidance purposes only. All measurements are approximate are for general guidance purposes only and whilst every care has been taken to ensure their accuracy, they should not be relied upon and potential buyers/tenants are advised to recheck the measurements.

A super spacious, immaculately presented and very deceptive four bedroomed, two bathroomed, detached family home. Quietly tucked away on this no through road and standing in our opinion one of the finest positions on this well sought after residential road in the very heart of ultra popular Owlthorpe within catchment for top performing schools, great local amenities within Crystal Peaks and the open countryside is also close by. With light, bright and spacious accommodation arranged over two floors that will be incredibly popular with the growing family market it's easy to see that internal viewing is essential to fully appreciate the size and style on offer by this gorgeous property. With four large bedrooms, en suite to the master, off road parking and garage together with private rear landscaped garden the property offers further potential if required to extend (subject to planning).

## **PROPERTY FEATURES**

- FOUR BEDROOMED DETACHED FAMILY HOME
- QUIET NON THROUGH ROAD IN THE HEART OF OWLTHORPE
- WELL SOUGHT AFTER RESIDENTIAL DEVELOPMENT
- 1,330 SQ FEET OF ACCOMMODATION PRESENTED OVER TWO FLOORS
- OFF ROAD PARKING GARAGE AND PRIVATE REAR GARDEN
- TOP PERFORMING SCHOOLING CATCHMENTS
- VIEWING ESSENTIAL TO DO FULL JUSTICE
- CLOSE TO AMENITIES AND CRYSTAL PEAKS SHOPPING MALL
- PERFECT FIR THE GROWING FAMILY MARKET