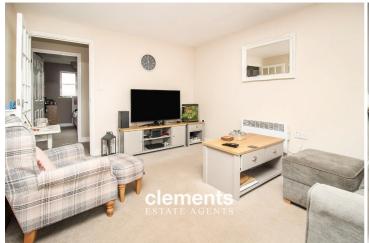

### LOUNGE/DINER

14' 0" x 13' 5" (4.27m x 4.09m)

A large well decorated room with fitted carpet, double glazed window, telephone & TV points, electric wall mounted heater, space for a dining table. Door leading to: