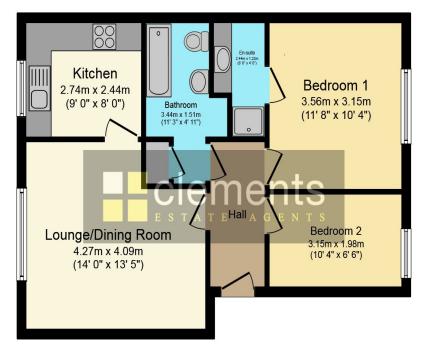

**Top Floor** 

Floor area 54.1 sq. m. (582 sq. ft.) approx

Total floor area 54.1 sq. m. (582 sq. ft.) approx

This Floor Plan is for illustration purposes only and may not be representative of the property. The position and size of doors, windows and other features are approximate. Unauthorized reproduction prohibited. © PropertyBOX