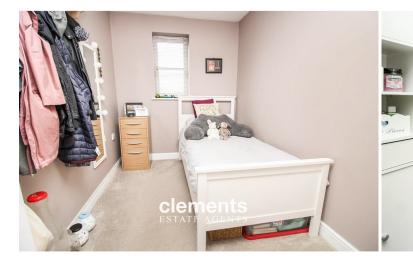

#### **MASTER BEDROOM**

A good sized well decorated room with fitted carpet, double glazed window, telephone & TV points and a wall mounted electric heater. Door to:

#### **BEDROOM TWO**

10' 4" x 6' 6" (3.15m x 1.98m)

Very well decorated with fitted carpet, double glazed window and a wall mounted electric heater.