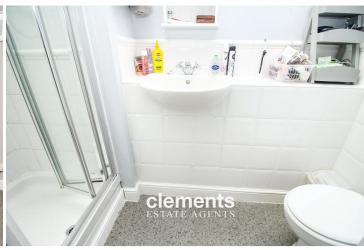

#### **EN SUITE SHOWER ROOM**

A modern well decorated shower room with walk in shower cubicle with wall mounted shower, wall mounted wash hand basin, low level WC and part tiled walls.

## **BATHROOM**

A modern bathroom suite comprising a panel enclosed bath with mixer taps, wash hand basin with vanity unit, extractor fan, low level WC, cupboard and part tiling.