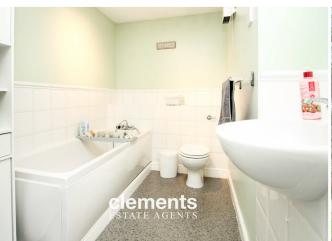

## **BATHROOM**

A modern bathroom suite comprising a panel enclosed bath with mixer taps, wash hand basin with vanity unit, extractor fan, low level WC, cupboard and part tiling.