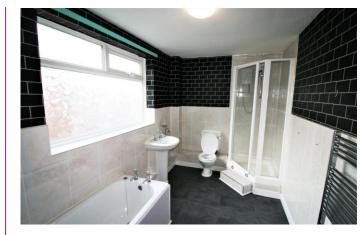

#### **BATHROOM**

Part tiled walls, white three piece suite comprising of a panelled bath, step in shower cubicle, pedestal wash hand basin, low level WC, heated towel rail and double glazed window.