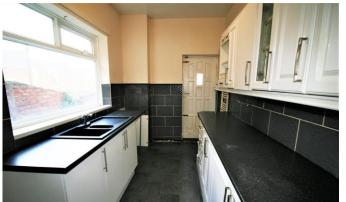

#### **KITCHEN**

Part tiled walls, fitted wall and base units, work surfaces, 1 1/2 bowl sink unit, space for washing machine, radiator, double glazed window to rear and double glazed door to rear.