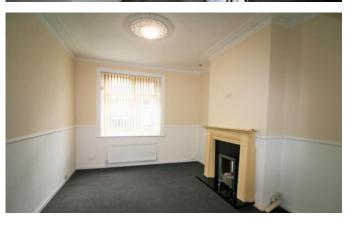

#### **DINING ROOM**

Double glazed window to rear, coving to ceiling, ceiling rose and dado rail.