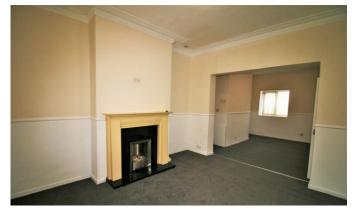

#### LOUNGE

Double glazed window to front, coving to ceiling, ceiling rose, dado rail, feature fireplace and radiator.