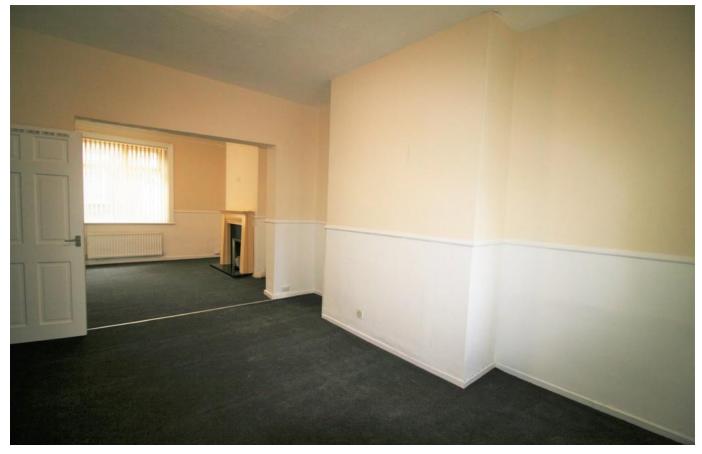

#### LOUNGE

Double glazed window to front, coving to ceiling, ceiling rose, dado rail, feature fireplace and radiator.

#### **DINING ROOM**

Double glazed window to rear, coving to ceiling, ceiling rose and dado rail.