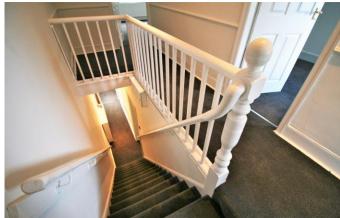

#### **ENTRANCE HALL**

Double glazed entrance door, coving to ceiling, dado rail, radiator and staircase to first floor.