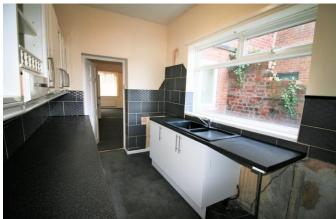

#### **KITCHEN**

Part tiled walls, fitted wall and base units, work surfaces, 1 1/2 bowl sink unit, space for washing machine, radiator, double glazed window to rear and double glazed door to rear.