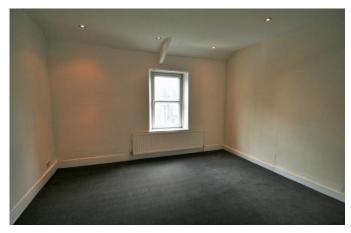

coving to ceiling, ceiling rose, dado rail, feature fireplace and radiator.

#### **DINING ROOM**

Double glazed window to rear, coving to ceiling, ceiling rose and dado rail.

#### **KITCHEN**

Part tiled walls, fitted wall and base units, work surfaces, 1 1/2 bowl sink unit, space for washing machine, radiator, double glazed window to rear and double glazed door to rear.

#### **BEDROOM 1**

Double glazed window, spotlights to ceiling and radiator.

#### **BEDROOM 2**

Double glazed window, built in storage cupboard and radiator.

#### **BATHROOM**

Part tiled walls, white three piece suite comprising of a panelled bath, step in shower cubicle, pedestal wash hand basin, low level WC, heated towel rail and double glazed window.







# Local Authority Council Tax Band EPC Rating

D







## **Houghton le Spring**

24-25 Westbourne Terrace Houghton Le Spring Tyne And Wear DH4 4QT

#### Contact

0191 3854477
info@safeandsecureproperties.c
o.uk
safeandsecureproperties.co.uk

Agents Note: Whilst every care has been taken to prepare these particulars, they are for guidance purposes only. All measurements are approximate and are for general guidance purposes only and whilst every care has been taken to ensure their accuracy, they should not be relied upon and potential buyers/tenants are advised to recheck the measurements.