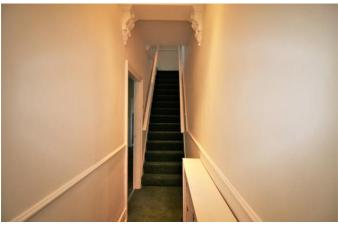

#### **ENTRANCE HALL**

Double glazed entrance door, coving to ceiling, dado rail, radiator and staircase to first floor.