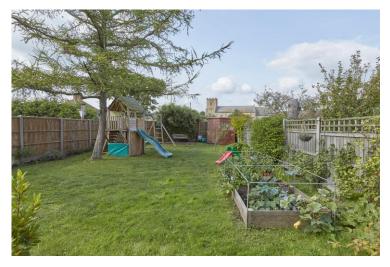

### **Outside**

The front of the property enjoys driveway parking for two vehicles. The generously sized rear garden is prominently lawned with a paved terrace and a wonderful selection of mature trees, plants and shrubs.