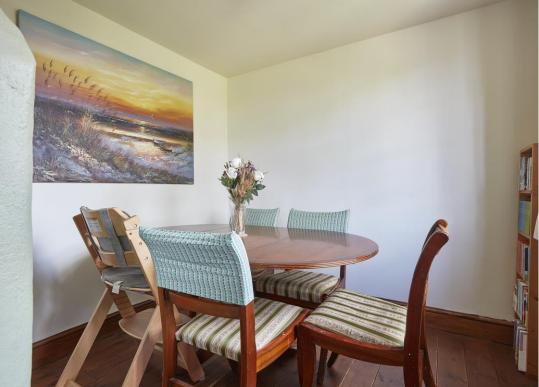

**DINING ROOM** Window to rear aspect and exposed wooden floorboards.

UTILITY ROOM Fitted units with worktops over and space and plumbing for appliances. Exposed original floor tiles, window to front aspect and a door leading to and from the driveway.