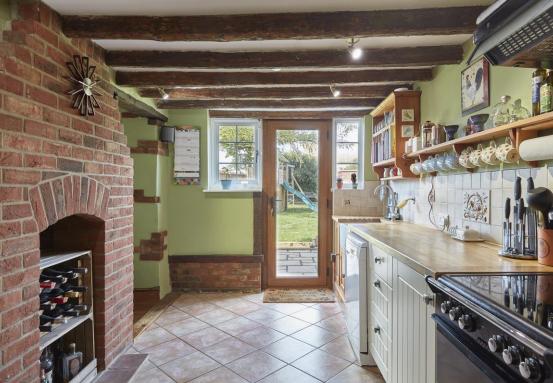

KITCHEN A quaint kitchen with fitted units and drawers with oak worktops over and an inset butler sink. A walk-in pantry cupboard fitted with shelving on each side. Space and plumbing for appliances, tiled floor, windows to rear aspect and a door leading to the rear garden.