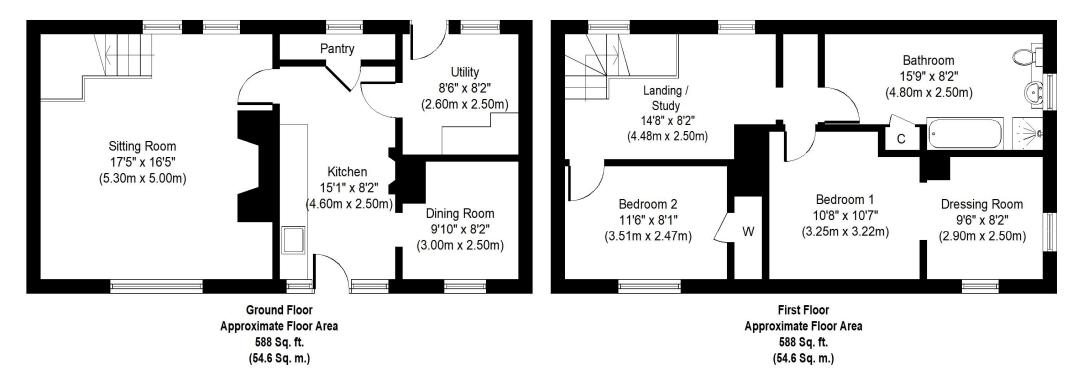

# A wonderfully presented and versatile two-bedroom cottage with unrivalled views across open countryside.

**SITTING ROOM** An impressive room with windows to front and rear aspects, exposed beams and a broad inglenook fireplace with an inset woodburning stove.

KITCHEN A quaint kitchen with fitted units and drawers with oak worktops over and an inset butler sink. A walk-in pantry cupboard fitted with shelving on each side. Space and plumbing for appliances, tiled floor, windows to rear aspect and a door leading to the rear garden.

**DINING ROOM** Window to rear aspect and exposed wooden floorboards.

UTILITY ROOM Fitted units with worktops over and space and plumbing for appliances. Exposed original floor tiles, window to front aspect and a door leading to and from the driveway.

#### First Floor

LANDING / STUDY A deceptively large space with two windows to front aspect, one of which being an old archers-window and exposed wooden floorboards.

**BEDROOM 1** With exposed beams, loft access and open to the:

**DRESSING ROOM** Window to both side and rear aspects.

**BEDROOM 2** Fitted wardrobe and window to rear aspect.

BATHROOM Fitted with a shower cubicle, bath, vanity sink unit and WC. Additionally fitted storage and windows to front and side aspect.

Whilst every attempt has been made to ensure the accuracy of the floor plan contained here, measurements of doors, windows, rooms and any other items are approximate and no responsibility is taken for any error, omission, or mis-statement. This plan is for illustrative purposes only and should be used as such by any prospective purchaser or tenant.