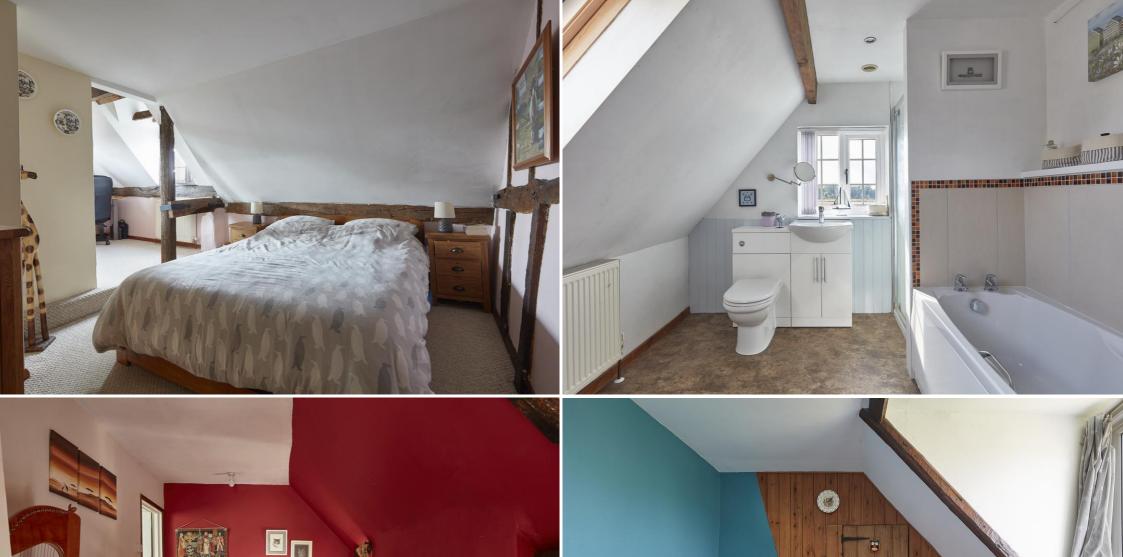

#### First Floor

LANDING / STUDY A deceptively large space with two windows to front aspect, one of which being an old archers-window and exposed wooden floorboards.

**BEDROOM 1** With exposed beams, loft access and open to the:

**DRESSING ROOM** Window to both side and rear aspects.

**BEDROOM 2** Fitted wardrobe and window to rear aspect.

BATHROOM Fitted with a shower cubicle, bath, vanity sink unit and WC. Additionally fitted storage and windows to front and side aspect.