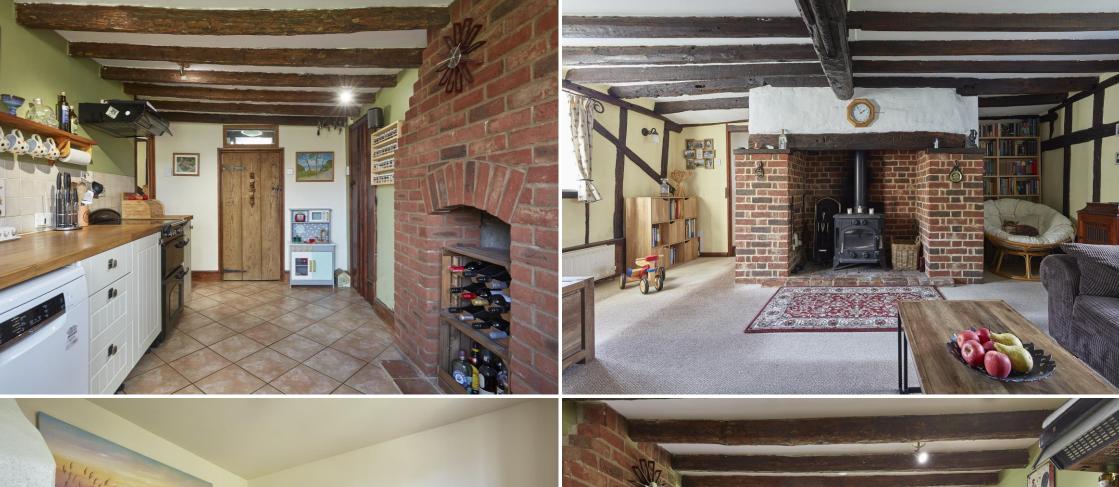

# A wonderfully presented and versatile two-bedroom cottage with unrivalled views across open countryside.

**SITTING ROOM** An impressive room with windows to front and rear aspects, exposed beams and a broad inglenook fireplace with an inset woodburning stove.

KITCHEN A quaint kitchen with fitted units and drawers with oak worktops over and an inset butler sink. A walk-in pantry cupboard fitted with shelving on each side. Space and plumbing for appliances, tiled floor, windows to rear aspect and a door leading to the rear garden.