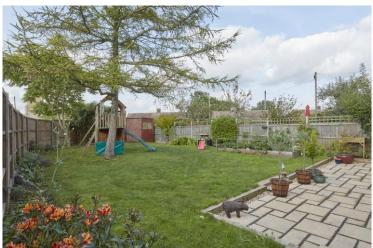

### **Outside**

The front of the property enjoys driveway parking for two vehicles. The generously sized rear garden is prominently lawned with a paved terrace and a wonderful selection of mature trees, plants and shrubs.