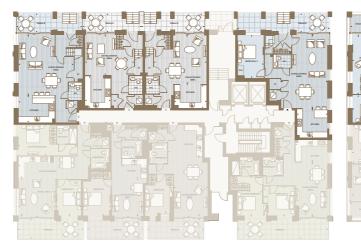

14'4" x 10'10"           3050 mm x 3802 mm         10'0" x 12'6"           8edroom 2         8edroom 2           3050 mm x 3802 mm         10'0" x 12'6"           8alcony         2105 mm x 7355 mm | Total Area         117.3 sqm           148.72 sqm         1601 sqft         Kitchen         2585 mm x 3630 mm           3050 mm x 4065 mm         10'0" x 13'4"         Living/Dining Area         5515 mm x 5900 mm           6750 mm x 6180 mm         22'2" x 20'3"         Master Bedroom         6165 mm x 3847 mm           6650 mm x 3802 mm         21'10" x 12'6"         Bedroom 2         4355 mm x 7070 mm           4370 mm x 3298 mm         14'4" x 10'10"         Terrace         2120 mm x 7070 mm           3050 mm x 3802 mm         10'0" x 12'6"         Balcony         1770 mm x 3350 mm |





# 2 BEDROOM DUPLEX APARTMENT C-00-07

# TYPE2 BEDROOM DUPLEX APARTMENTC2EC-00-08

#### APARTMENT NUMBERS

|          | Ç-00-(         | 21       |
|----------|----------------|----------|
| Building | Floor<br>Level | Apartmen |

| Fitted wardrobe        | W     |
|------------------------|-------|
| Optional wardrobe      | OW    |
| Storage                | ST    |
| Utility with washer/dr | yer 🗌 |
| Measurement points     | <►    |
| Utility                | U     |

### APARTMENTS 2 bedroom duplex

3 bedroom duplex Floorplans shown for Prince of Wales Drive are for approximate measurements only. Exact layouts an sizes may vary. All measurements

may vary within a tolerance of 5% and are to the maximum room dimensions. The dimensions are not intended to be used for carpet sizes app