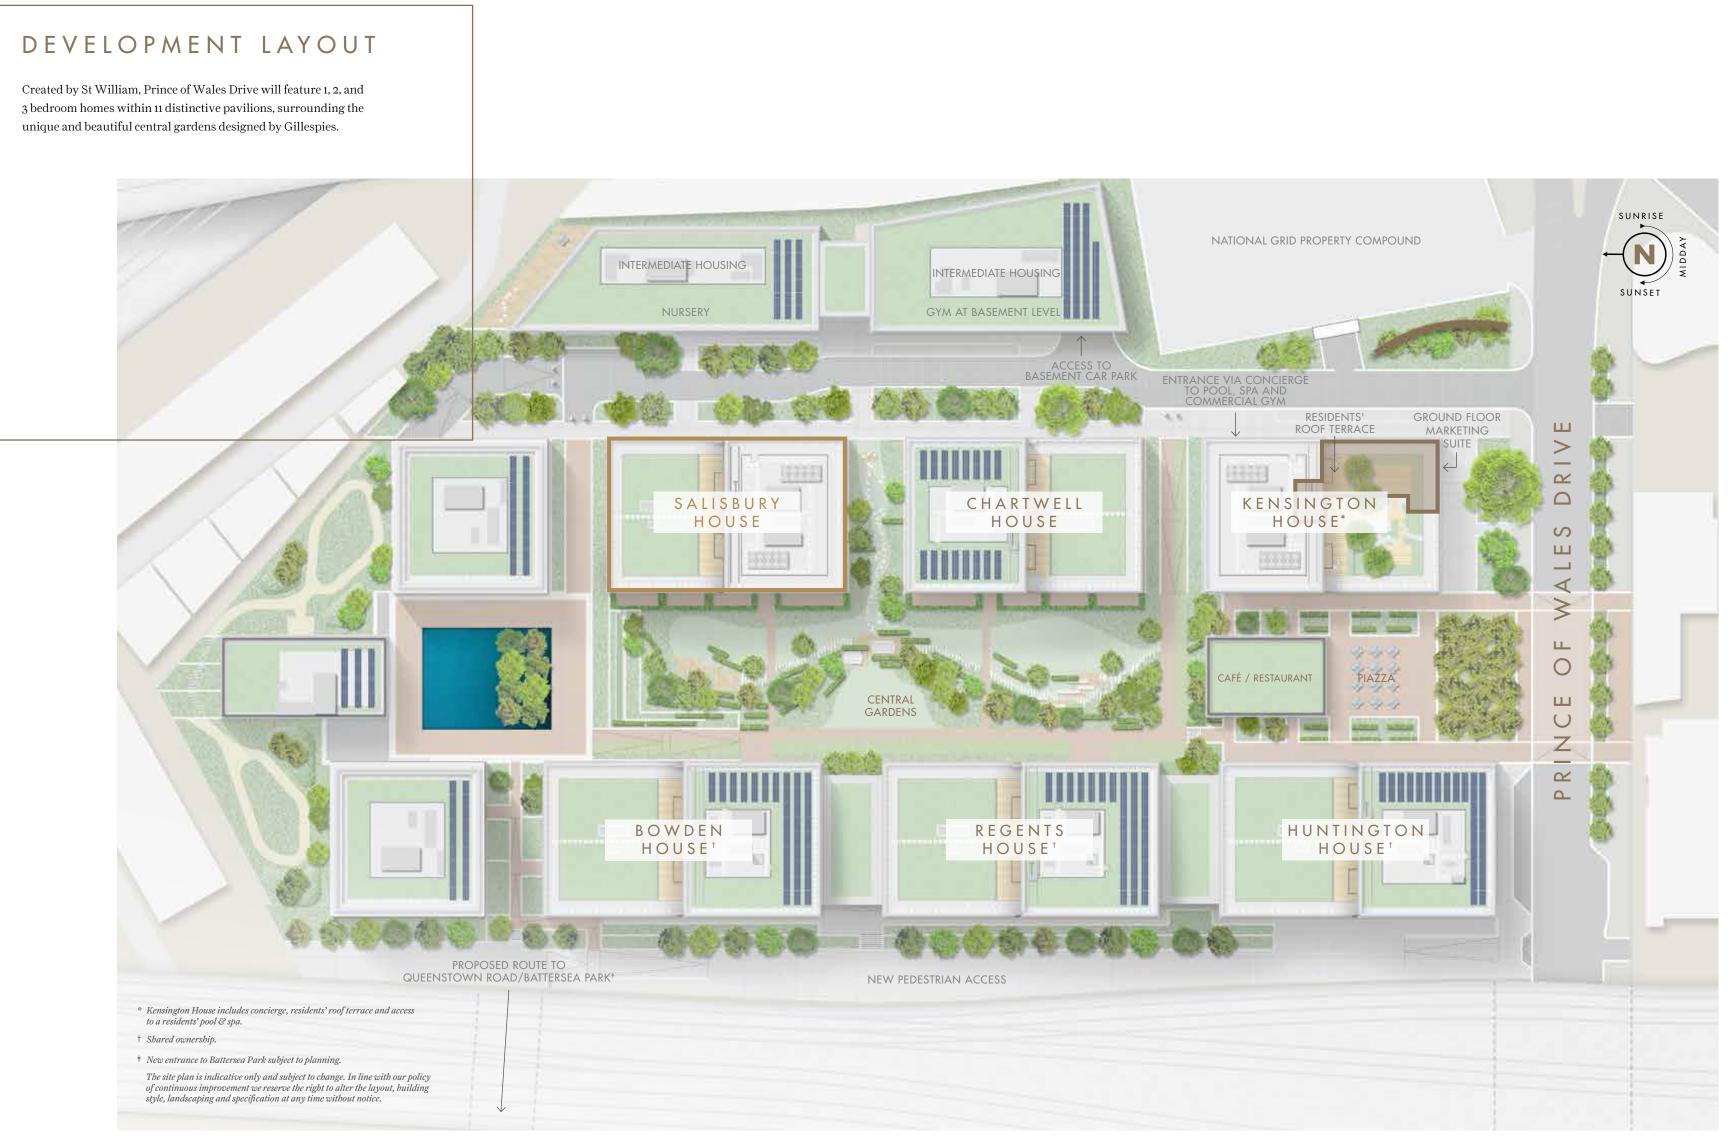

# SALISBURY HOUSE

SALISBURY HOUSE IS THE 6<sup>TH</sup> OF 11 DISTINCTIVE PAVILIONS TO BE COMPLETED ON PRINCE OF WALES DRIVE. THIS COLLECTION OF 1, 2, AND 3 BEDROOM APARTMENTS OFFERS SPACIOUS OPEN PLAN LIVING, HIGH QUALITY FINISHES AND WORLD-CLASS DESIGN.

# INSPIRED LANDSCAPING BY GILLESPIES

Prince of Wales Drive has been designed to completely change its original industrial setting into a peaceful new neighbourhood. The unique and compelling landscaping by Gillespies is central to this transformation. By sensitively referencing the area's past, the choice of richly detailed materials offers access to a collection of beautiful and tranquil gardens.