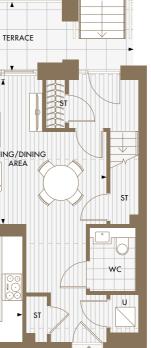

# SALISBURY HOUSE GROUND & FIRST FLOOR DUPLEX APARTMENTS

# TYPE 3 BEDROOM DUPLEX APARTMENT\* C3A C-00-01

| Total Area         | 139.29 sqm        | 1499 sqft      | Total Area         | 113.77 sqm        | 1214 sqft     |
|--------------------|-------------------|----------------|--------------------|-------------------|---------------|
| Kitchen            | 3225 mm x 3450 mm | 10'7" x 11'4"  | Kitchen            | 3590 mm x 2873 mm | 11'9" x 9'5"  |
| Living/Dining Area | 8200 mm x 5225 mm | 26'11" x 17'2" | Living/Dining Area | 4510 mm x 5498 mm | 14'10" x 18'0 |
| Master Bedroom     | 4000 mm x 3822 mm | 13'1" x 12'6"  | Master Bedroom     | 6000 mm x 3645 mm | 19'8" x 11'1" |
| Bedroom 2          | 4840 mm x 2950 mm | 15'11" x 9'8"  | Bedroom 2          | 4660 mm x 2776 mm | 15'3" x 9'1"  |
| Bedroom 3          | 3920 mm x 3131 mm | 12'10" x 10'3" | Terrace            | 2120 mm x 6601 mm | 6'11" x 21'8" |
| Terrace            | 2120 mm x 1032 mm | 6'11" x 33'10" | Balcony            | 1950 mm x 3195 mm | 6'5" x 10'6"  |
| Balcony            | 1950 mm x 3690 mm | 6'5" x 12'1"   |                    |                   |               |