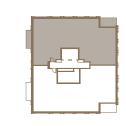

3705mm x 1470mm | 12'2" x 4'10"  |
| Balcony 2          | 3690mm x 1950mm | 12'1" x 8'5"   |

X

LIVING/DINING

MIMI

JUL

.

KITCHEN

AREA

## SALISBURY HOUS 3 BEDROOM PREMIUM APART C-13-108, C-14-110 & C-15-112 FLOORS 13, 14 & 15

| Total Area         | 159.14 sqm      | 1712 sqft      |
|--------------------|-----------------|----------------|
| Kitchen            | 3925mm x 3025mm | 12'11" x 9'11" |
| Living/Dining Area | 7100mm x 6740mm | 23'4" x 22'1"  |
| Master Bedroom     | 5422mm x 4768mm | 17'9" x 15'8"  |
| Bedroom 2          | 3365mm x 5950mm | 11'0" x 19'6"  |
| Bedroom 3          | 3365mm x 3850mm | 11'0" x 12'8"  |
| Balcony 1          | 3705mm x 1470mm | 12'2" x 4'10"  |
| Balcony 2          | 2065mm x 3430mm | 6'9" x 11'3"   |





.

BALCONY

1

V





UTILITY

UTILITY



### KEY

| Fitted wardrobe                     | W   |
|-------------------------------------|-----|
| Optional wardrobe                   | OW  |
| Store cupboard                      | ST  |
| Washing machine<br>and tumble dryer |     |
| Measurement points                  | ∢ ► |
| Utility                             | U   |

EN-SUITE

EN-SUITE

 $\bigcirc$ 

BEDROOM 3

BATHROOM

W-

W

ow

### Floorplans shown for Prince of Wales Drive are for approximate measurements only. Exact layouts and sizes may vary. All measurements may vary within a tolerance of 5% and are to the maximum room dimensions. The dimensions are not intended to be used for carpet sizes, not intended to be used for carpet sizes, appliance sizes or items of furniture. Furniture layouts are indicative only. Kitchen