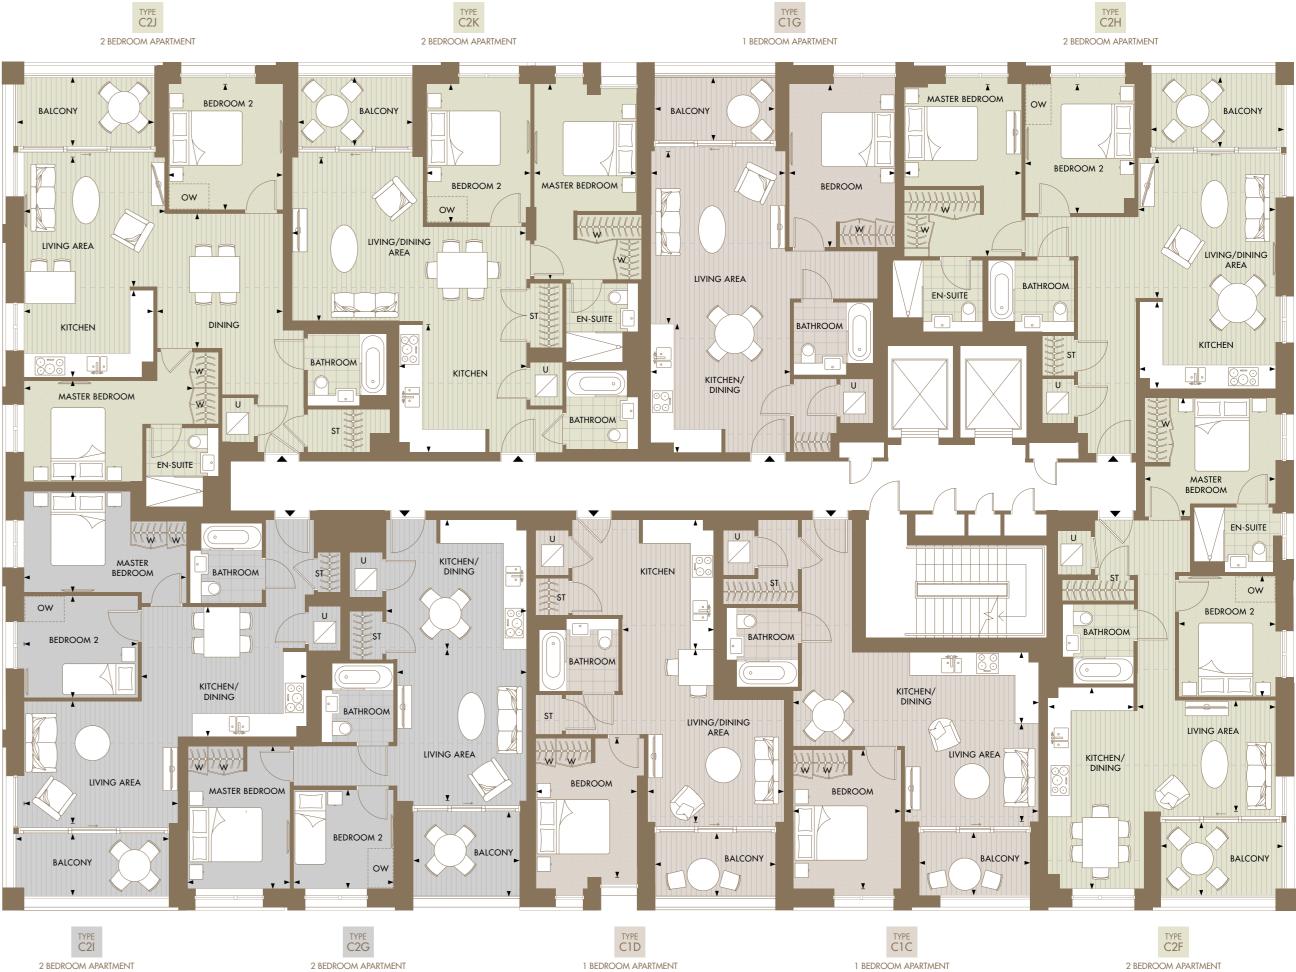

## SALISBURY HOUSE GROUND FLOOR

#### 2 BEDROOM APARTMENT C-00-02

| C-00-02            |                  |                |
|--------------------|------------------|----------------|
| Total Area         | 86.85 sqm        | 935 sqft       |
| Kitchen            | 2400mm x 3600mm  | 7'10" x 11'10" |
| Living/Dining Area | 6000mm x 3595mm  | 19'8" x 11'10" |
| Master Bedroom     | 4462mm x 2830mm  | 14'8" x 9'3"   |
| Bedroom 2          | 3283mm x 3536mm  | 10'9" x 11'7"  |
| Terrace            | 2315mm x 10230mm | 7'7" x 33'7"   |

#### TYPE 1 BEDROOM APARTMENT C1A C-00-03

| C-00-03            |                 |                |
|--------------------|-----------------|----------------|
| Total Area         | 67.36 sqm       | 720 sqft       |
| Kitchen            | 3580mm x 1975mm | 11'9" x 6'6"   |
| Living/Dining Area | 6645mm x 3765mm | 21'10" x 12'4" |
| Bedroom            | 4295mm x 3155mm | 14'1" x 10'4"  |
| Terrace            | 2315mm x 6288mm | 7'7" x 20'8"   |

#### TYPE 1 BEDROOM APARTMENT C-00-04

| Total Area         | 53.65 sqm       | 587 sqft      |
|--------------------|-----------------|---------------|
| Kitchen            | 2170mm x 2740mm | 7'1" x 9'0"   |
| Living/Dining Area | 4187mm x 3490mm | 13'9" x 11'5" |
| Bedroom            | 4945mm x 3120mm | 16'3" x 10'2" |
| Terrace            | 2315mm x 6285mm | 7'7" x 20'7"  |

### 2 BEDROOM APARTMENT\* C-00-05

| 89.03 sqm       | 957 sqft                                                                 |
|-----------------|--------------------------------------------------------------------------|
| 8080mm x 2400mm | 7'10" x 26'5"                                                            |
| 4150mm x 4261mm | 14'0" x 13'7"                                                            |
| 6549mm x 3464mm | 11'4" x 21'6"                                                            |
| 2810mm x 4000mm | 13'1" x 9'3"                                                             |
| 7402mm x 2315mm | 7'7" x 24'3"                                                             |
|                 | 8080mm x 2400mm<br>4150mm x 4261mm<br>6549mm x 3464mm<br>2810mm x 4000mm |

# APARTMENT

<u>NUMBERS</u> C-00-01

|          | ليها ليها |              |
|----------|-----------|--------------|
|          |           |              |
|          |           |              |
|          |           |              |
| Building | Floor     | Accentersont |
| Бининіg  | F 1001    | Apartment    |
|          | Level     |              |
|          | LEVEL     |              |

#### KEY

| Fitted wardrobe          | W   |
|--------------------------|-----|
| Optional wardrobe        | OW  |
| Storage                  | ST  |
| Utility with washer/drye | r 🗋 |
| Measurement points       | <►  |
| Utility                  | U   |

#### APARTMENTS

1 bedroom 2 bedrooms 2 bathrooms 2

Floorplans shown for Prince of Wales Drive are for approximate measurements only. Exact layouts and sizes may vary. All measurements may vary within a tolerance of 5% and are to the maximum room dimensions. The dimensions are not intended to be used for carpet sizes, appliance sizes or items of furniture. Furniture layouts are indicative only. Kitchen layout indicative only. Please ask Sales Consultant for further information.

\* Wheelchair adaptable apartments.