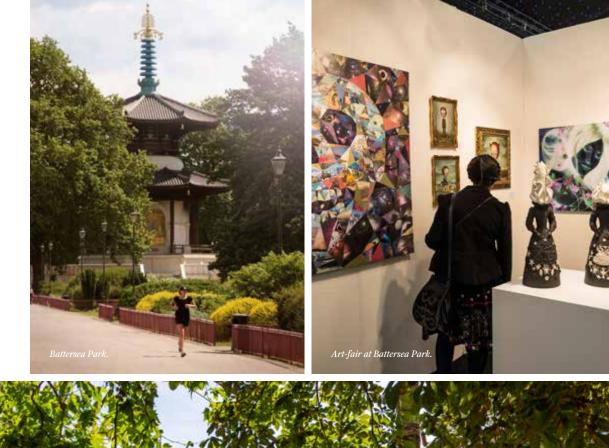

# INSPIRED LANDSCAPING BY GILLESPIES

Prince of Wales Drive has been designed to completely change its original industrial setting into a peaceful new neighbourhood. The unique and compelling landscaping by Gillespies is central to this transformation. By sensitively referencing the area's past, the choice of richly detailed materials offers access to a collection of beautiful and tranquil gardens.

Gillespies also designed the exclusive eighth floor roof terrace, for residents to enjoy all year round.

Actual photography from Prince of Wales Drive

WE WERE INSPIRED BY THE PROXIMITY OF BATTERSEA PARK AND SOUGHT TO BRING TOGETHER THE BUILDINGS AND THE PARK THROUGH A FINELY DETAILED TAPESTRY OF SEASONAL FLOWERS, TREES AND PLANTING.