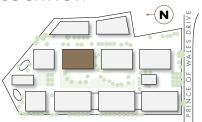

#### LOCATION

LOCATION

| S E TYPE |          |             |
|----------|----------|-------------|
|          | S E      | TYPE<br>C3D |
| MENT     | M E N T* |             |

|    | 1676 sqft      |
|----|----------------|
|    |                |
| m  | 10'3" x 9'11"  |
| m  | 23'4" x 22'4"  |
| ım | 14'6" x 17'9"  |
| nm | 14'9" x 21'4"  |
| n  | 11'0" x 10'7"  |
| m  | 6'5" x 12'1"   |
| m  | 26'10" x 12'3" |
|    |                |

#### LOCATOR