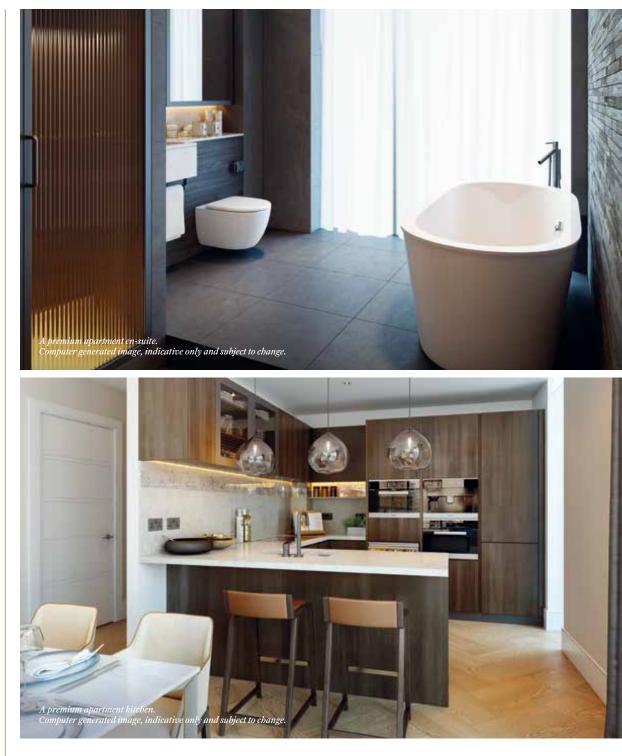

#### **BATHROOM & EN-SUITE**

- Contemporary white sanitaryware
- Composite stone worktops
- Undermounted white ceramic
- basin with contemporary tap - Wall mounted dual flush WC
- Custom designed mirrored vanity unit with concealed shaver socket
- Fluted glass shower screen - Ceiling mounted showerhead and handheld shower with
- thermostatic controls - Porcelain floor and wall tiling
- Towel rail to heated wall

### KITCHEN

- fridge/freezer
- Undercounter beverage cooler - Free-standing Miele washing machine and free-standing dryer
- in the utility room
- Undermounted stainless steel sink with contemporary tap - Under wall cabinet lighting

## **BATHROOM & EN-SUITE**

- Wall mounted dual flush WC
- Custom designed mirrored vanity unit with concealed shaver socket
- Fluted glass shower screen
- Ceiling mounted showerhead
- and handheld shower with thermostatic controls