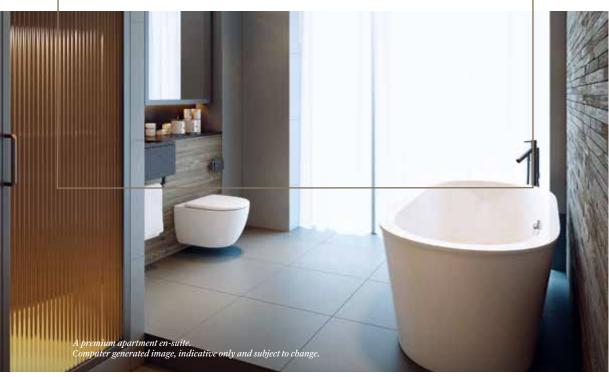

#### **BATHROOM & EN-SUITE**

- Contemporary white sanitaryware
- Composite stone worktops
- Undermounted white ceramic
- basin with contemporary tap - Wall mounted dual flush WC
- Custom designed mirrored vanity unit with concealed shaver socket
- Fluted glass shower screen - Ceiling mounted showerhead and handheld shower with
- thermostatic controls - Porcelain floor and wall tiling
- Towel rail to heated wall