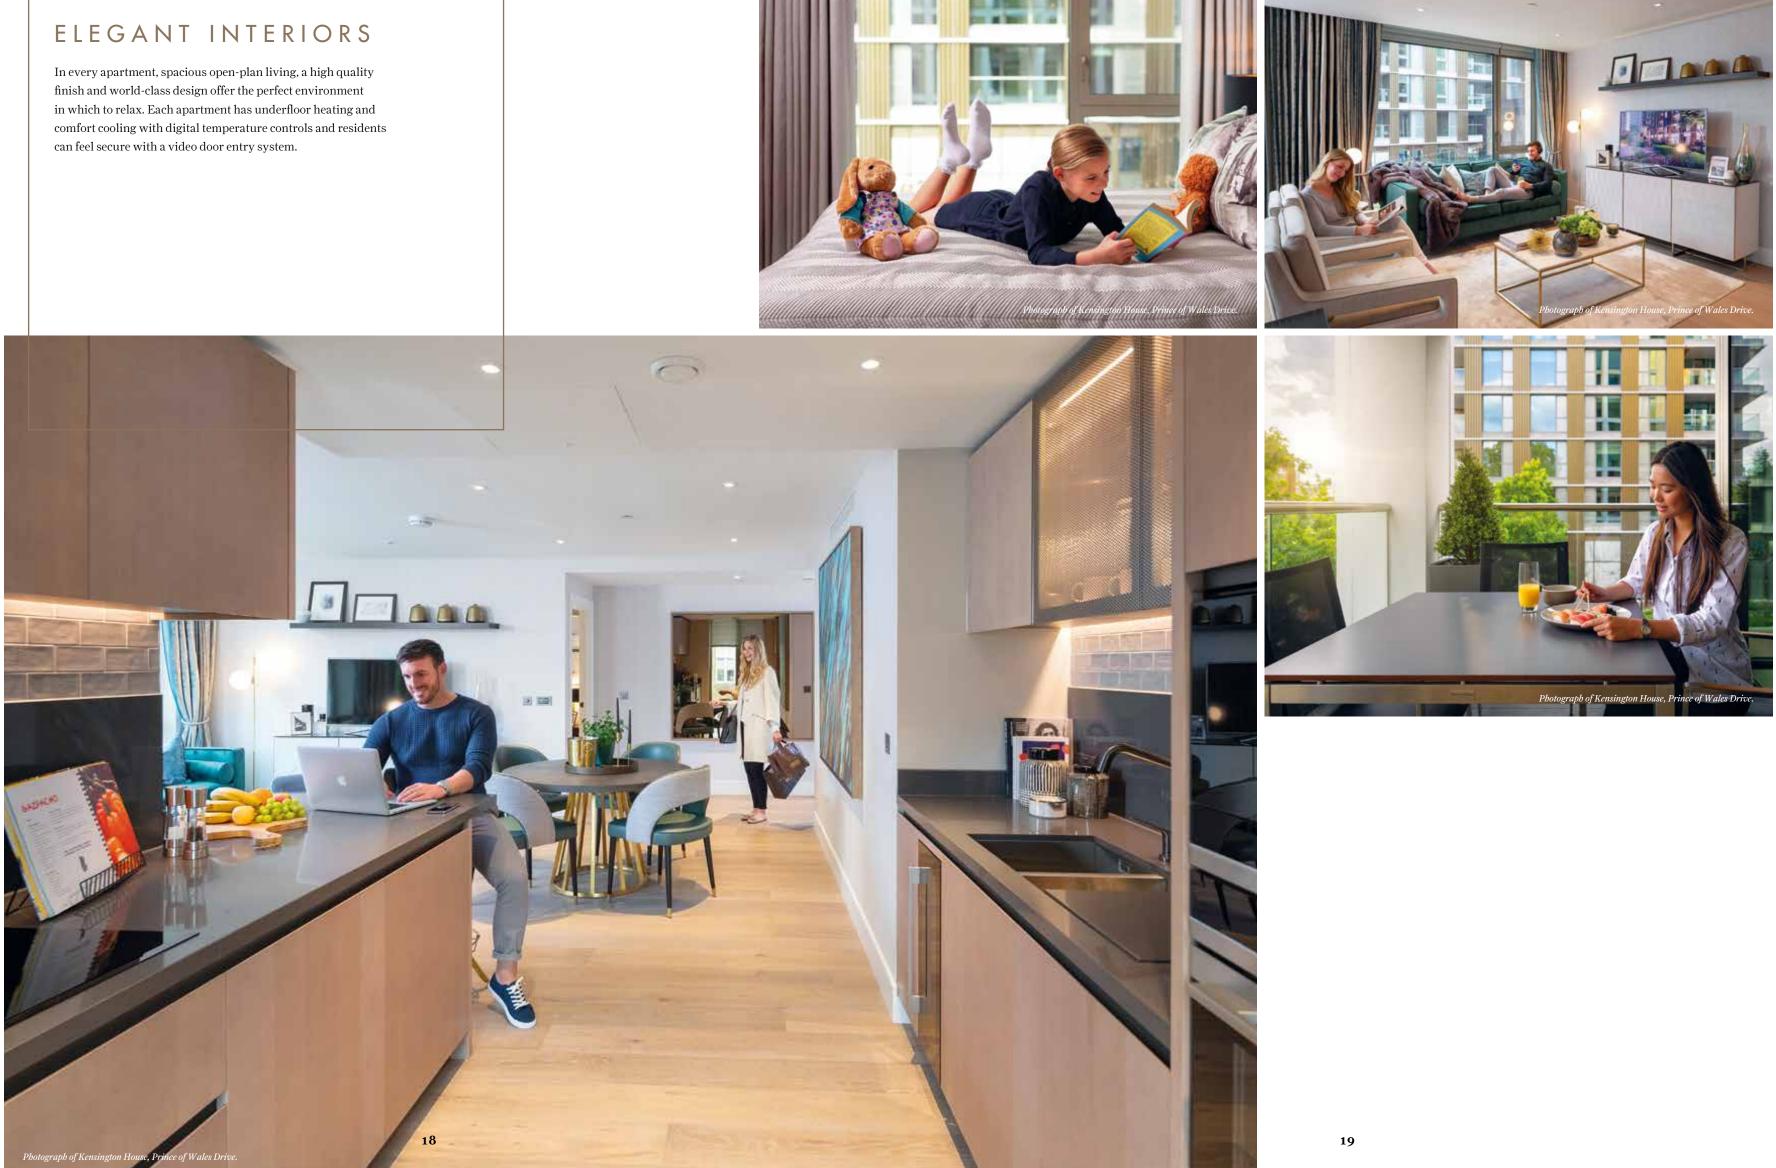

30

Showhome photography is indicative only.

- Recessed full height fitted sheer roller blind

THIS IS MODERN LIVING AT ITS BEST WITH INTERIORS THAT ARE REFINED, YET ALSO WELCOMING; ASPIRATIONAL WHILE ALSO VERY COMFORTABLE; AND INSPIRED BY LOCAL HERITAGE BUT ALSO COMPLETELY CONTEMPORARY.