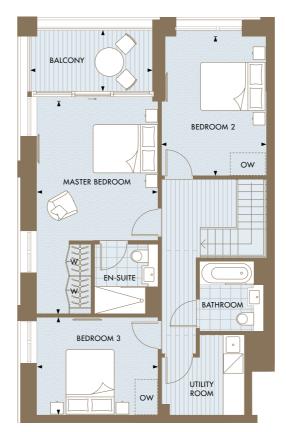

### SALISBURY HOUSE 3 BEDROOM PREMIUM APARTMENT C-12-106 FLOOR 12

TYPE C3C

| Total Area         | 157.34 sqm      | 1694 sqft      |
|--------------------|-----------------|----------------|
| Kitchen            | 3125mm x 3025mm | 10'3" x 9'11"  |
| Living/Dining Area | 7100mm x 6740mm | 23'4" x 22'1"  |
| Master Bedroom     | 5422mm x 4768mm | 17'9" x 15'8"  |
| Bedroom 2          | 3365mm x 5950mm | 11'0" x 19'6"  |
| Bedroom 3          | 3365mm x 3850mm | 11'0" x 12'8"  |
| Balcony            | 2065mm x 3430mm | 6'9" x 11'3"   |
| Terrace            | 8170mm x 3745mm | 26'10" x 12'3" |

## SALISBURY HOUS 3 BEDROOM PREMIUM APARTM C-12-105 FLOOR 12

| Total Area         | 155.69 sqm    |
|--------------------|---------------|
| Kitchen            | 3125mm x 3025 |
| Living/Dining Area | 7100mm x 6798 |
| Master Bedroom     | 4410mm x 5400 |
| Bedroom 2          | 4490mm x 650  |
| Bedroom 3          | 3365mm x 3215 |
| Balcony            | 1950mm x 3690 |
| Terrace            | 8170mm x 3745 |