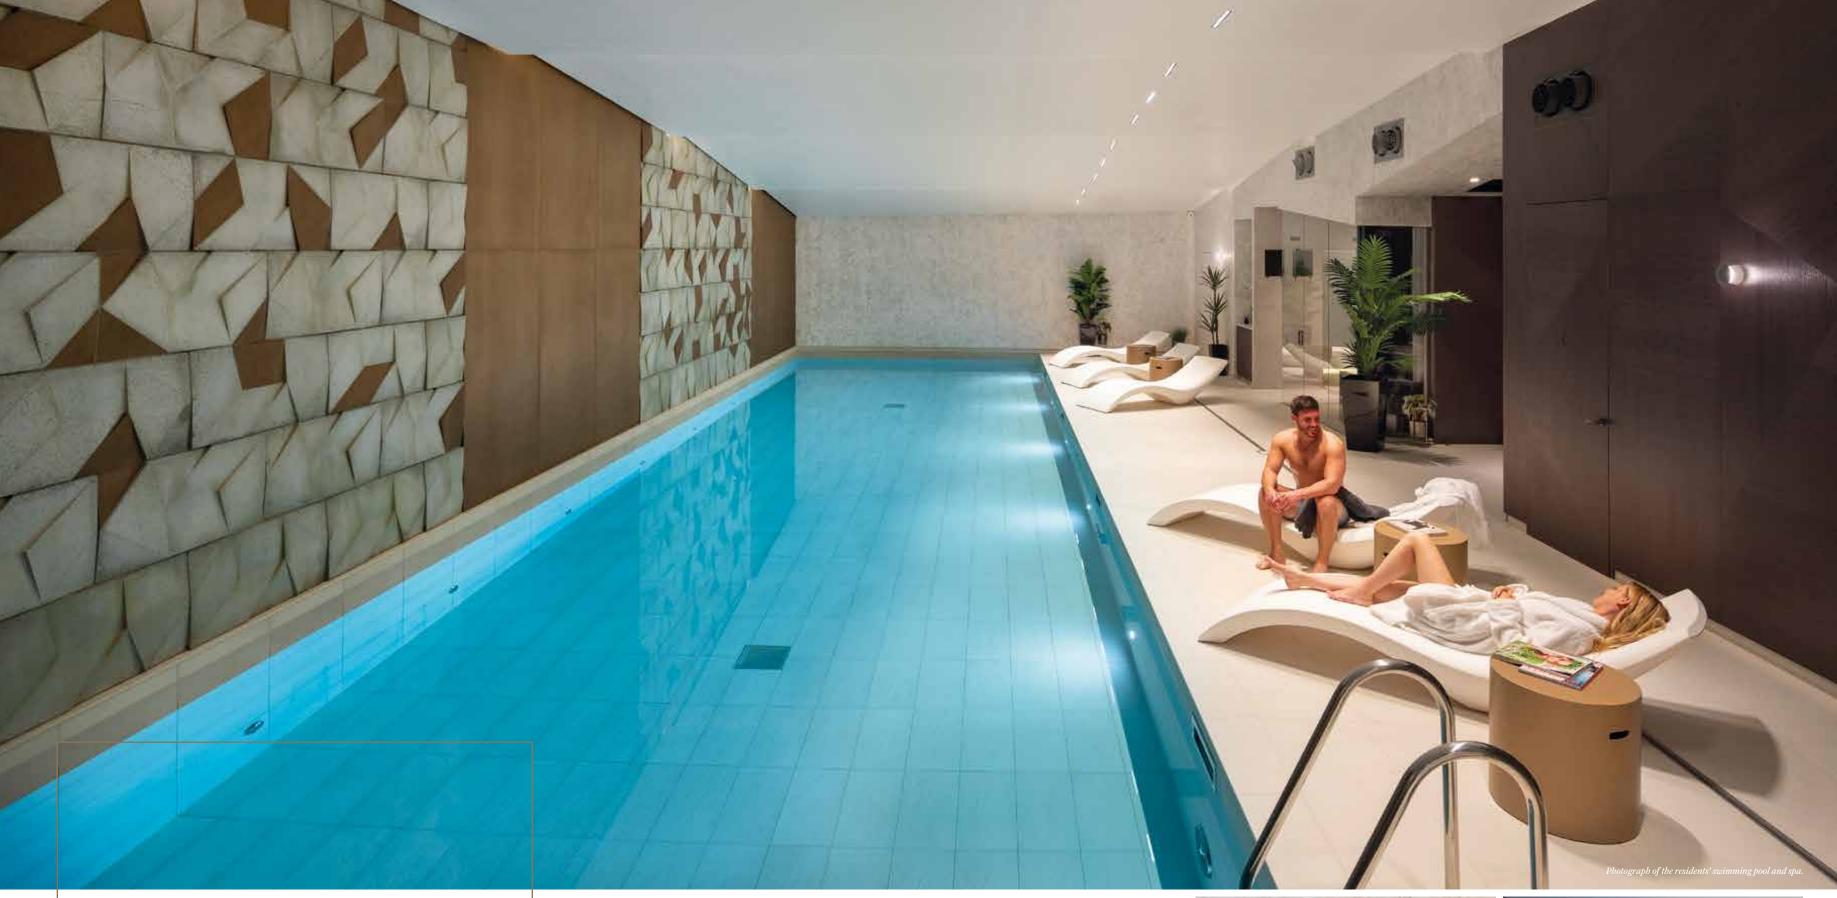

# RELAX IN THE RESIDENTS' POOL AND SPA

Exclusively for the residents; the serenity of the 17m swimming pool and the warm jets of the vitality pool are the perfect way to unwind. Enjoy a swim or simply relax poolside and forget all about the outside world in the sauna or steam room. Residents can also access a fully fitted 24-hour commercial gym\* direct from the residents' pool and spa.

\*Use of the commercial gym will be at an additional charge.

POOL AND SPA