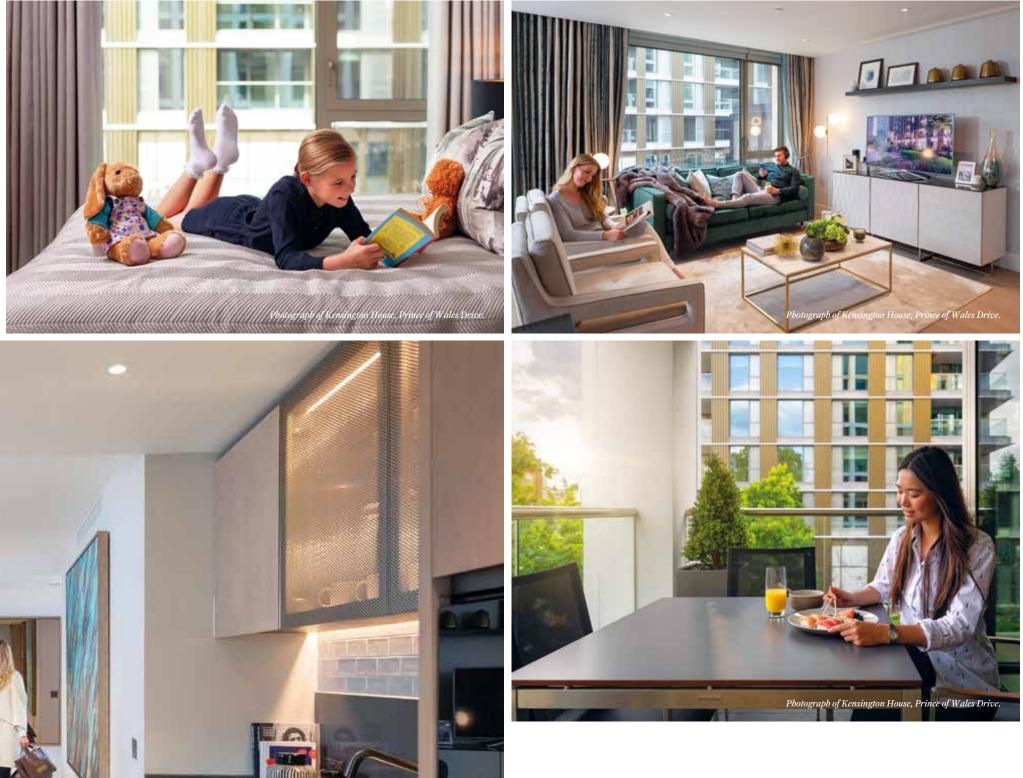

30

Showhome photography is indicative only.

- Recessed full height fitted sheer roller blind

THIS IS MODERN LIVING AT ITS BEST WITH INTERIORS THAT ARE REFINED, YET ALSO WELCOMING; ASPIRATIONAL WHILE ALSO VERY COMFORTABLE; AND INSPIRED BY LOCAL HERITAGE BUT ALSO COMPLETELY CONTEMPORARY.