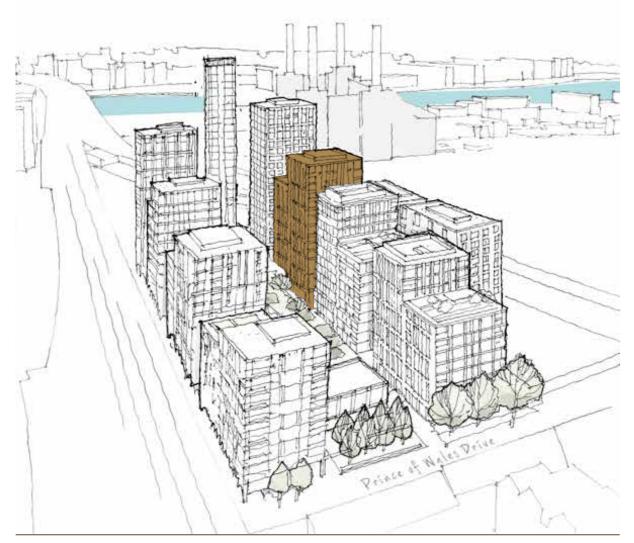

# SALISBURY HOUSE

SALISBURY HOUSE IS THE 6<sup>TH</sup> OF 11 DISTINCTIVE PAVILIONS TO BE COMPLETED ON PRINCE OF WALES DRIVE. THIS COLLECTION OF 1, 2, AND 3 BEDROOM APARTMENTS OFFERS SPACIOUS OPEN PLAN LIVING, HIGH QUALITY FINISHES AND WORLD-CLASS DESIGN.

**Michael Squire,** Squire & Partners

REFERENCES WERE TAKEN FROM THE ORIGINAL VICTORIAN INDUSTRIAL HERITAGE, WITH AN ELEGANT 26-STOREY METAL FRAMED 'CAMPANILE' TOWER DESIGNED AS A FOCAL POINT AT THE END OF THE CENTRAL GARDENS.