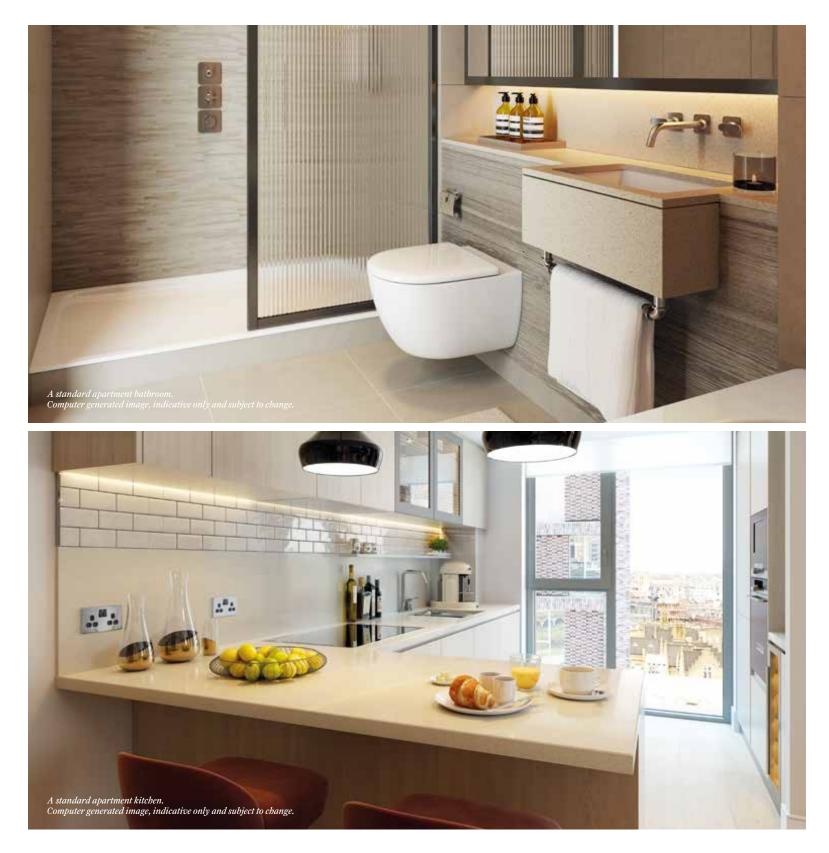

### KITCHEN

- fridge/freezer
- Undercounter beverage cooler - Free-standing Miele washing machine and free-standing dryer
- in the utility room
- Undermounted stainless steel sink with contemporary tap - Under wall cabinet lighting

## **BATHROOM & EN-SUITE**

- Wall mounted dual flush WC
- Custom designed mirrored vanity unit with concealed shaver socket
- Fluted glass shower screen
- Ceiling mounted showerhead
- and handheld shower with thermostatic controls