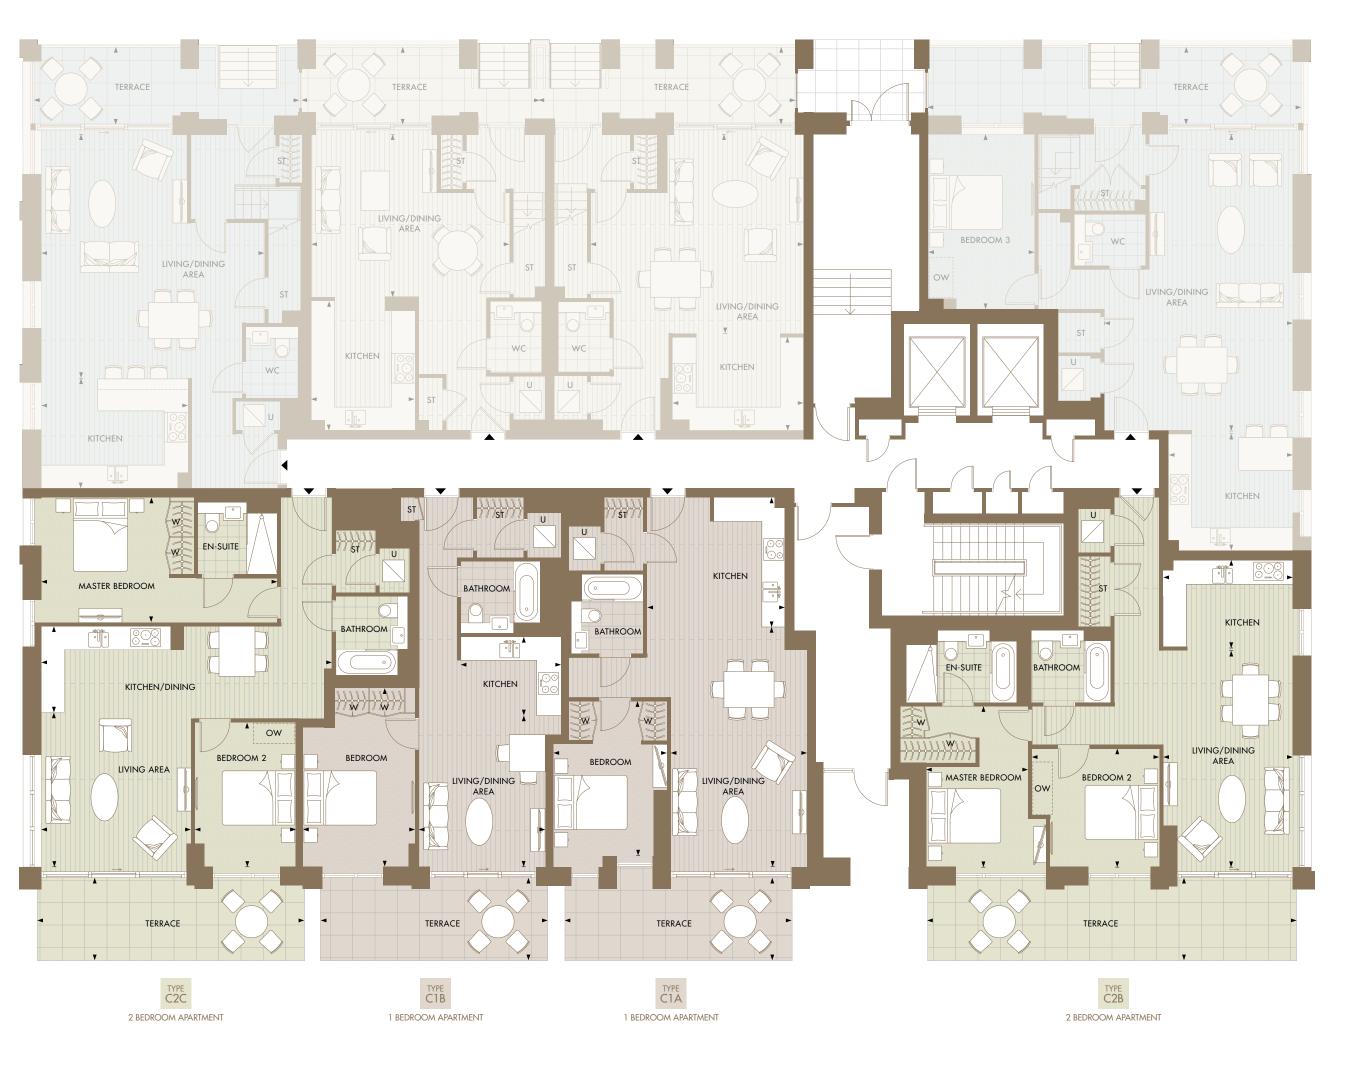

## SALISBURY HOUSE GROUND FLOOR

#### 2 BEDROOM APARTMENT C-00-02

| C-00-02            |                  |                |
|--------------------|------------------|----------------|
| Total Area         | 86.85 sqm        | 935 sqft       |
| Kitchen            | 2400mm x 3600mm  | 7'10" x 11'10" |
| Living/Dining Area | 6000mm x 3595mm  | 19'8" x 11'10" |
| Master Bedroom     | 4462mm x 2830mm  | 14'8" x 9'3"   |
| Bedroom 2          | 3283mm x 3536mm  | 10'9" x 11'7"  |
| Terrace            | 2315mm x 10230mm | 7'7" x 33'7"   |

#### TYPE 1 BEDROOM APARTMENT C1A C-00-03

| C-00-03            |                 |                |
|--------------------|-----------------|----------------|
| Total Area         | 67.36 sqm       | 720 sqft       |
| Kitchen            | 3580mm x 1975mm | 11'9" x 6'6"   |
| Living/Dining Area | 6645mm x 3765mm | 21'10" x 12'4" |
| Bedroom            | 4295mm x 3155mm | 14'1" x 10'4"  |
| Terrace            | 2315mm x 6288mm | 7'7" x 20'8"   |

#### TYPE 1 BEDROOM APARTMENT C-00-04

| Total Area         | 53.65 sqm       | 587 sqft      |
|--------------------|-----------------|---------------|
| Kitchen            | 2170mm x 2740mm | 7'1" x 9'0"   |
| Living/Dining Area | 4187mm x 3490mm | 13'9" x 11'5" |
| Bedroom            | 4945mm x 3120mm | 16'3" x 10'2" |
| Terrace            | 2315mm x 6285mm | 7'7" x 20'7"  |

### 2 BEDROOM APARTMENT\* C-00-05

| 89.03 sqm       | 957 sqft                                                                 |
|-----------------|--------------------------------------------------------------------------|
| 8080mm x 2400mm | 7'10" x 26'5"                                                            |
| 4150mm x 4261mm | 14'0" x 13'7"                                                            |
| 6549mm x 3464mm | 11'4" x 21'6"                                                            |
| 2810mm x 4000mm | 13'1" x 9'3"                                                             |
| 7402mm x 2315mm | 7'7" x 24'3"                                                             |
|                 | 8080mm x 2400mm<br>4150mm x 4261mm<br>6549mm x 3464mm<br>2810mm x 4000mm |

# APARTMENT

<u>NUMBERS</u> C-00-01

|          | ليها ليها |              |
|----------|-----------|--------------|
|          |           |              |
|          |           |              |
|          |           |              |
| Building | Floor     | Accentersont |
| Бининіg  | F 1001    | Apartment    |
|          | Level     |              |
|          | LEVEL     |              |

#### KEY

| Fitted wardrobe          | W   |
|--------------------------|-----|
| Optional wardrobe        | OW  |
| Storage                  | ST  |
| Utility with washer/drye | r 🗋 |
| Measurement points       | <►  |
| Utility                  | U   |

#### APARTMENTS

1 bedroom 2 bedrooms 2 bathrooms 2

Floorplans shown for Prince of Wales Drive are for approximate measurements only. Exact layouts and sizes may vary. All measurements may vary within a tolerance of 5% and are to the maximum room dimensions. The dimensions are not intended to be used for carpet sizes, appliance sizes or items of furniture. Furniture layouts are indicative only. Kitchen layout indicative only. Please ask Sales Consultant for further information.

\* Wheelchair adaptable apartments.