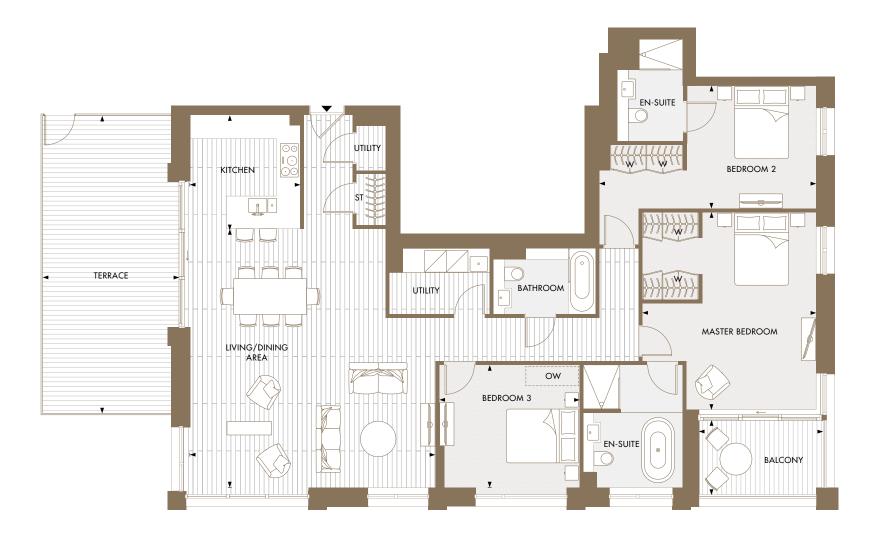

### SALISBURY HOUSE 3 BEDROOM PREMIUM APARTMENT C-12-106 FLOOR 12

TYPE C3C

| Total Area         | 157.34 sqm      | 1694 sqft      |
|--------------------|-----------------|----------------|
| Kitchen            | 3125mm x 3025mm | 10'3" x 9'11"  |
| Living/Dining Area | 7100mm x 6740mm | 23'4" x 22'1"  |
| Master Bedroom     | 5422mm x 4768mm | 17'9" x 15'8"  |
| Bedroom 2          | 3365mm x 5950mm | 11'0" x 19'6"  |
| Bedroom 3          | 3365mm x 3850mm | 11'0" x 12'8"  |
| Balcony            | 2065mm x 3430mm | 6'9" x 11'3"   |
| Terrace            | 8170mm x 3745mm | 26'10" x 12'3" |

## SALISBURY HOUS 3 BEDROOM PREMIUM APARTM C-12-105 FLOOR 12

| Total Area         | 155.69 sqm    |
|--------------------|---------------|
| Kitchen            | 3125mm x 3025 |
| Living/Dining Area | 7100mm x 6798 |
| Master Bedroom     | 4410mm x 5400 |
| Bedroom 2          | 4490mm x 650  |
| Bedroom 3          | 3365mm x 3215 |
| Balcony            | 1950mm x 3690 |
| Terrace            | 8170mm x 3745 |

### SALISBURY HOUSE 3 BEDROOM PREMIUM APARTMENTS\* C-13-107, C-14-109 & C-15-111 FLOORS 13, 14 & 15

TYPE C3E

| Total Area         | 157,49 sqm      | 1695 sqft      |
|--------------------|-----------------|----------------|
| Kitchen            | 3925mm x 3025mm | 12'11" x 9'11" |
| Living/Dining Area | 7100mm x 6798mm | 23'4" x 22'4"  |
| Master Bedroom     | 4410mm x 5400mm | 14'6" x 17'9"  |
| Bedroom 2          | 4490mm x 6500mm | 14'9" x 21'4"  |
| Bedroom 3          | 3365mm x 3215mm | 11'0" x 10'7"  |
| Balcony 1          | 3705mm x 1470mm | 12'2" x 4'10"  |
| Balcony 2          | 3690mm x 1950mm | 12'1" x 8'5"   |

## SALISBURY HOUS 3 BEDROOM PREMIUM APART C-13-108, C-14-110 & C-15-112 FLOORS 13, 14 & 15

| Total Area         | 159.14 sqm      | 1712 sqft      |
|--------------------|-----------------|----------------|
| Kitchen            | 3925mm x 3025mm | 12'11" x 9'11" |
| Living/Dining Area | 7100mm x 6740mm | 23'4" x 22'1"  |
| Master Bedroom     | 5422mm x 4768mm | 17'9" x 15'8"  |
| Bedroom 2          | 3365mm x 5950mm | 11'0" x 19'6"  |
| Bedroom 3          | 3365mm x 3850mm | 11'0" x 12'8"  |
| Balcony 1          | 3705mm x 1470mm | 12'2" x 4'10"  |
| Balcony 2          | 2065mm x 3430mm | 6'9" x 11'3"   |