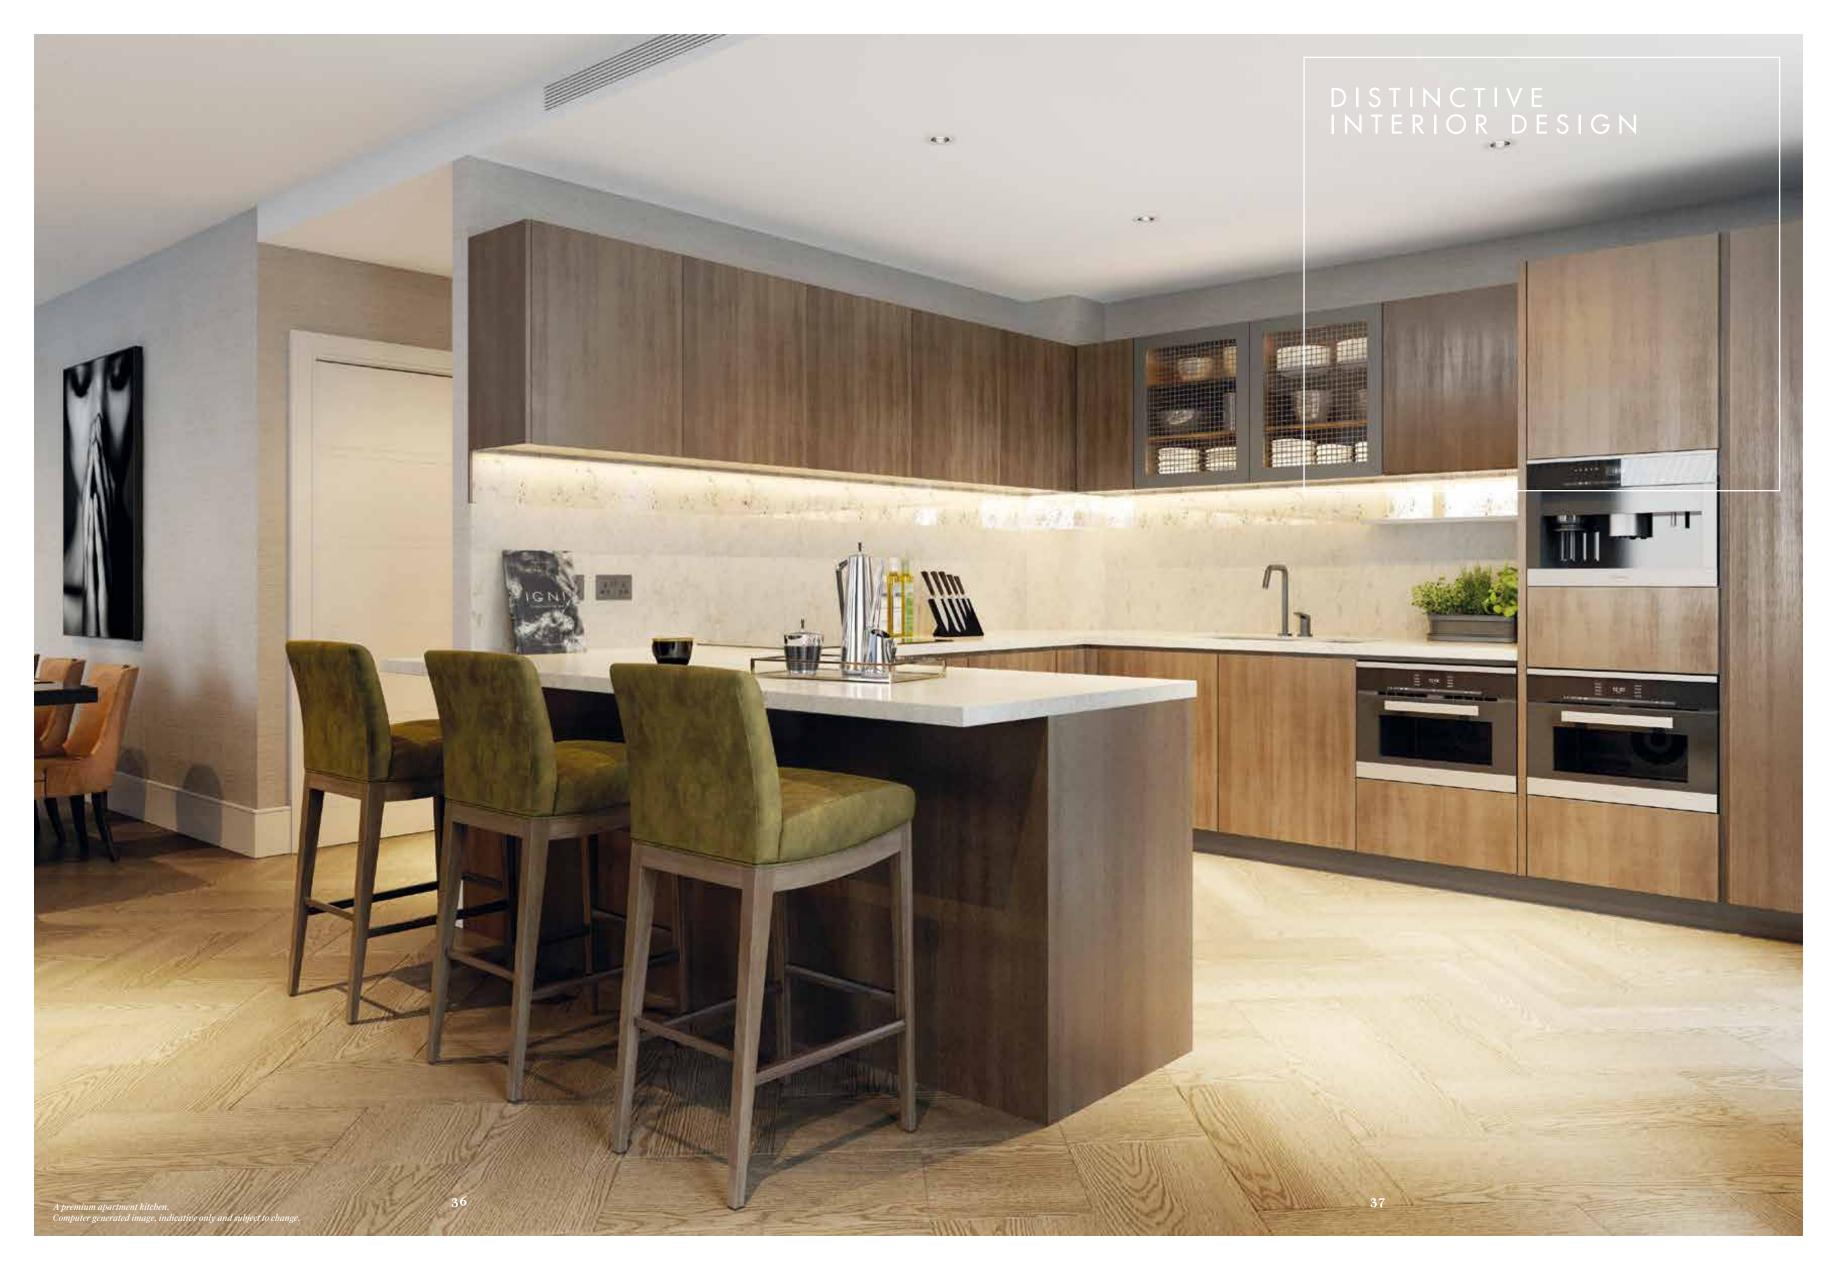

#### KITCHEN

- Contemporary bespoke designed fitted kitchen with feature cupboard
- Composite stone worktops
- Composite stone splashback with feature ceramic tiles above
- Integrated Siemens appliances including combi oven/microwave
- or single oven and separate microwave, induction hob, dishwasher and fridge/freezer
- Concealed extractor
- Washer/dryer in separate
- utility cupboard - Undercounter beverage cooler
- (where applicable)
- Undermounted stainless steel sink with contemporary tap - Under wall cabinet lighting