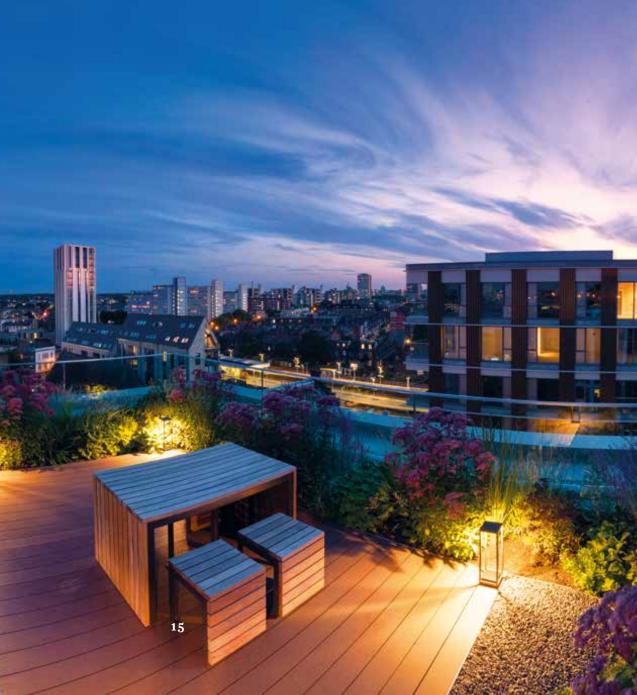

Gillespies also designed the exclusive eighth floor roof terrace, for residents to enjoy all year round.

Actual photography from Prince of Wales Drive

WE WERE INSPIRED BY THE PROXIMITY OF BATTERSEA PARK AND SOUGHT TO BRING TOGETHER THE BUILDINGS AND THE PARK THROUGH A FINELY DETAILED TAPESTRY OF SEASONAL FLOWERS, TREES AND PLANTING.

# THE EIGHTH FLOOR TERRACE OFFERS MAGNIFICENT VIEWS