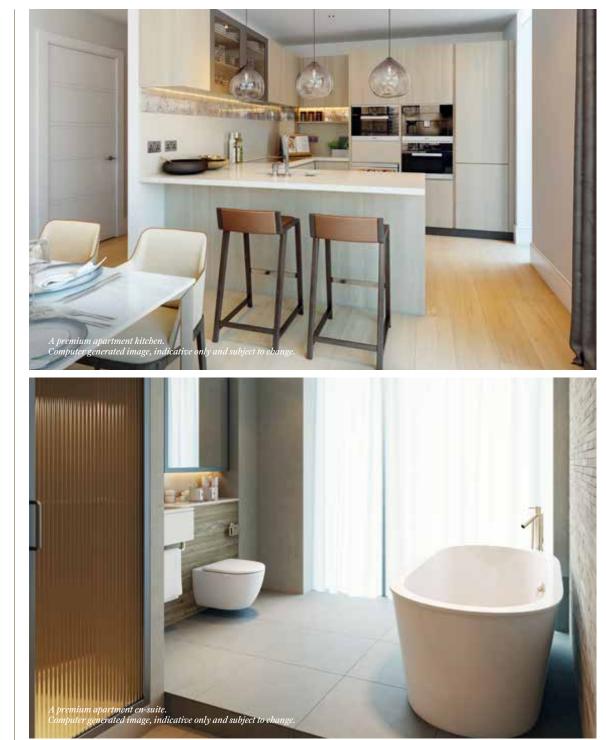

#### KITCHEN

- Contemporary bespoke designed fitted kitchen with feature cupboard
- Composite stone worktops
- Composite stone splashback with feature ceramic tiles above
- Integrated Siemens appliances including combi oven/microwave
- or single oven and separate microwave, induction hob, dishwasher and fridge/freezer
- Concealed extractor
- Washer/dryer in separate
- utility cupboard - Undercounter beverage cooler
- (where applicable)
- Undermounted stainless steel sink with contemporary tap - Under wall cabinet lighting

#### **BATHROOM & EN-SUITE**

- Contemporary white sanitaryware
- Composite stone worktops
- Undermounted white ceramic
- basin with contemporary tap - Wall mounted dual flush WC
- Custom designed mirrored vanity unit with concealed shaver socket
- Fluted glass shower screen - Ceiling mounted showerhead and handheld shower with
- thermostatic controls - Porcelain floor and wall tiling
- Towel rail to heated wall