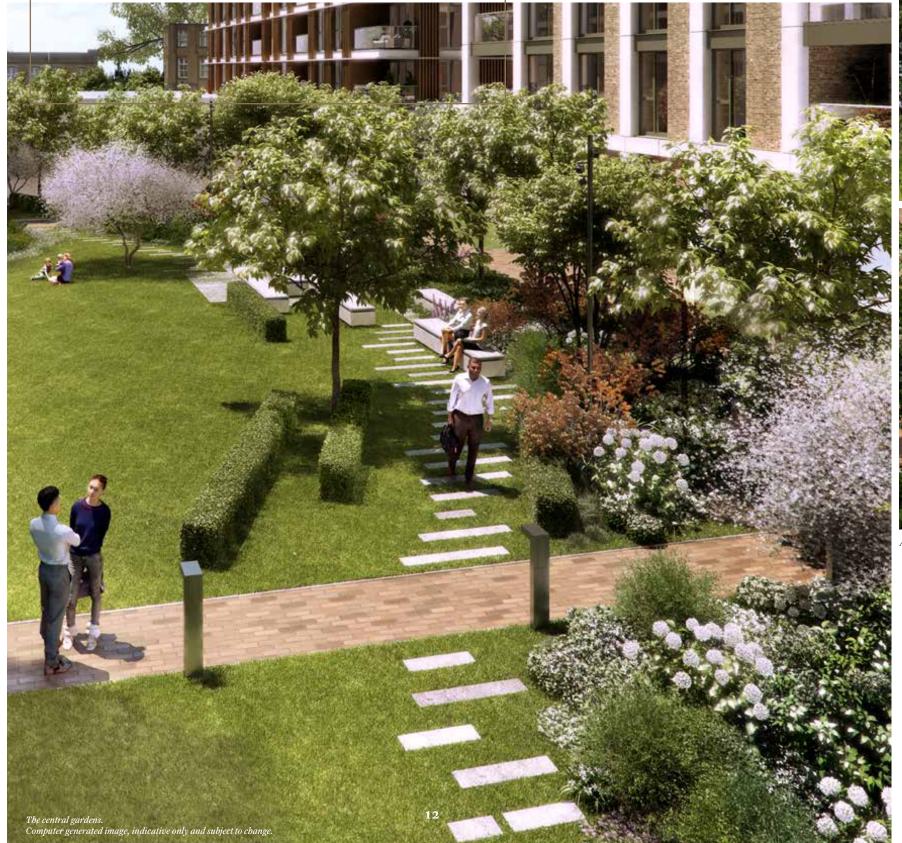

# INSPIRED LANDSCAPING BY GILLESPIES

Prince of Wales Drive has been designed to completely change its original industrial setting into a peaceful new neighbourhood. The unique and compelling landscaping by Gillespies is central to this transformation. By sensitively referencing the area's past, the choice of richly detailed materials offers access to a collection of beautiful and tranquil gardens.

Gillespies also designed the exclusive eighth floor roof terrace, for residents to enjoy all year round.

Actual photography from Prince of Wales Drive

WE WERE INSPIRED BY THE PROXIMITY OF BATTERSEA PARK AND SOUGHT TO BRING TOGETHER THE BUILDINGS AND THE PARK THROUGH A FINELY DETAILED TAPESTRY OF SEASONAL FLOWERS, TREES AND PLANTING.