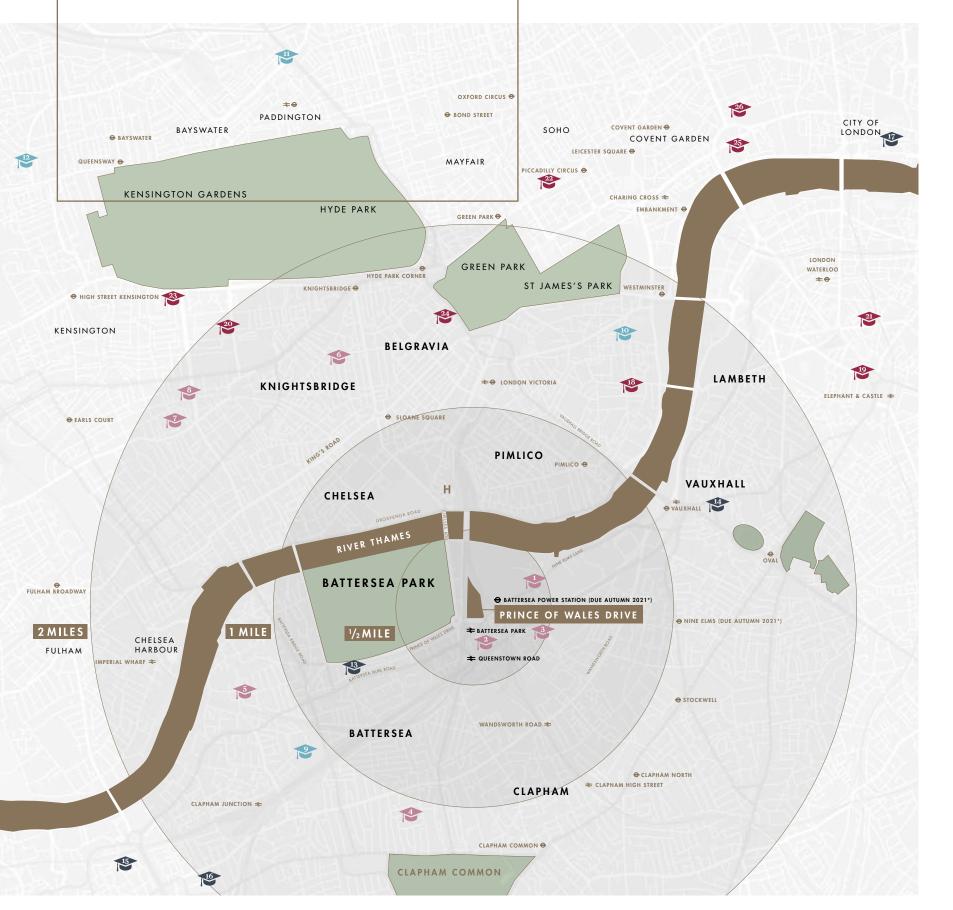

# AN OUTSTANDING EDUCATION

There is a wealth of renowned educational establishments within close proximity to Prince of Wales Drive. Some of the area's best independent and state Primary and Secondary schools are clustered around nearby Battersea Park. There are also quick transport connections to leading international schools and London's famous universities.

### Primary Schools

- 1. Newton Preparatory Scho
- St Mary's RC Primary Sch 2. St George Church of Engla 3.
- 4. Parkgate House School - (
- Thomas' School Ofsted Ra 5.
- Knightsbridge School IS. 6.
- Falkener House School J 7.
- Glendower Preparatory So 8.

### Primary & Secondary Schools

- Centre Academy Ofsted R 9.
- 10. Westminster School ISI:
- International Community 11.
- 12. Southbank International S

#### Secondary Schools

- 13. Harris Academy Ofsted R
- 14. Lilian Baylis Technology
- 15. Thames Christian College
- 16. Emanuel School ISI: Rate
- 17. City of London School IS

### **Universities**

- 18. Chelsea College of Arts
- 19. London College of Commu
- 20. Imperial College London
- London South Bank Univ 21. Royal Academy of Arts 22.
- Royal College of Art 23.
- 24. European School of Econo
- 25. King's College London
- 26. London School of Econom

Lifestyle images are indicative only.

\* Source: TfL. Date correct at time of print. Map is not to scale. All distances are indicative only. Source: Google maps.