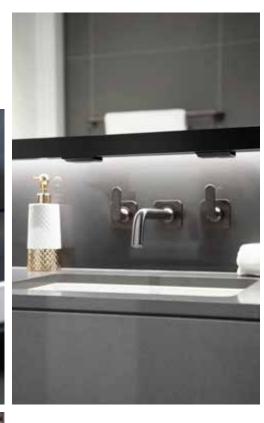

#### **BATHROOM & EN-SUITE**

- Contemporary white sanitaryware
- Composite stone worktops
- Undermounted white ceramic
- basin with contemporary tap - Wall mounted dual flush WC
- Custom designed mirrored vanity unit with concealed shaver socket
- Fluted glass shower screen - Ceiling mounted showerhead and handheld shower with
- thermostatic controls - Porcelain floor and wall tiling
- Towel rail to heated wall

## **BATHROOM & EN-SUITE**

- Wall mounted dual flush WC
- Custom designed mirrored vanity unit with concealed shaver socket
- Fluted glass shower screen
- Ceiling mounted showerhead
- and handheld shower with thermostatic controls