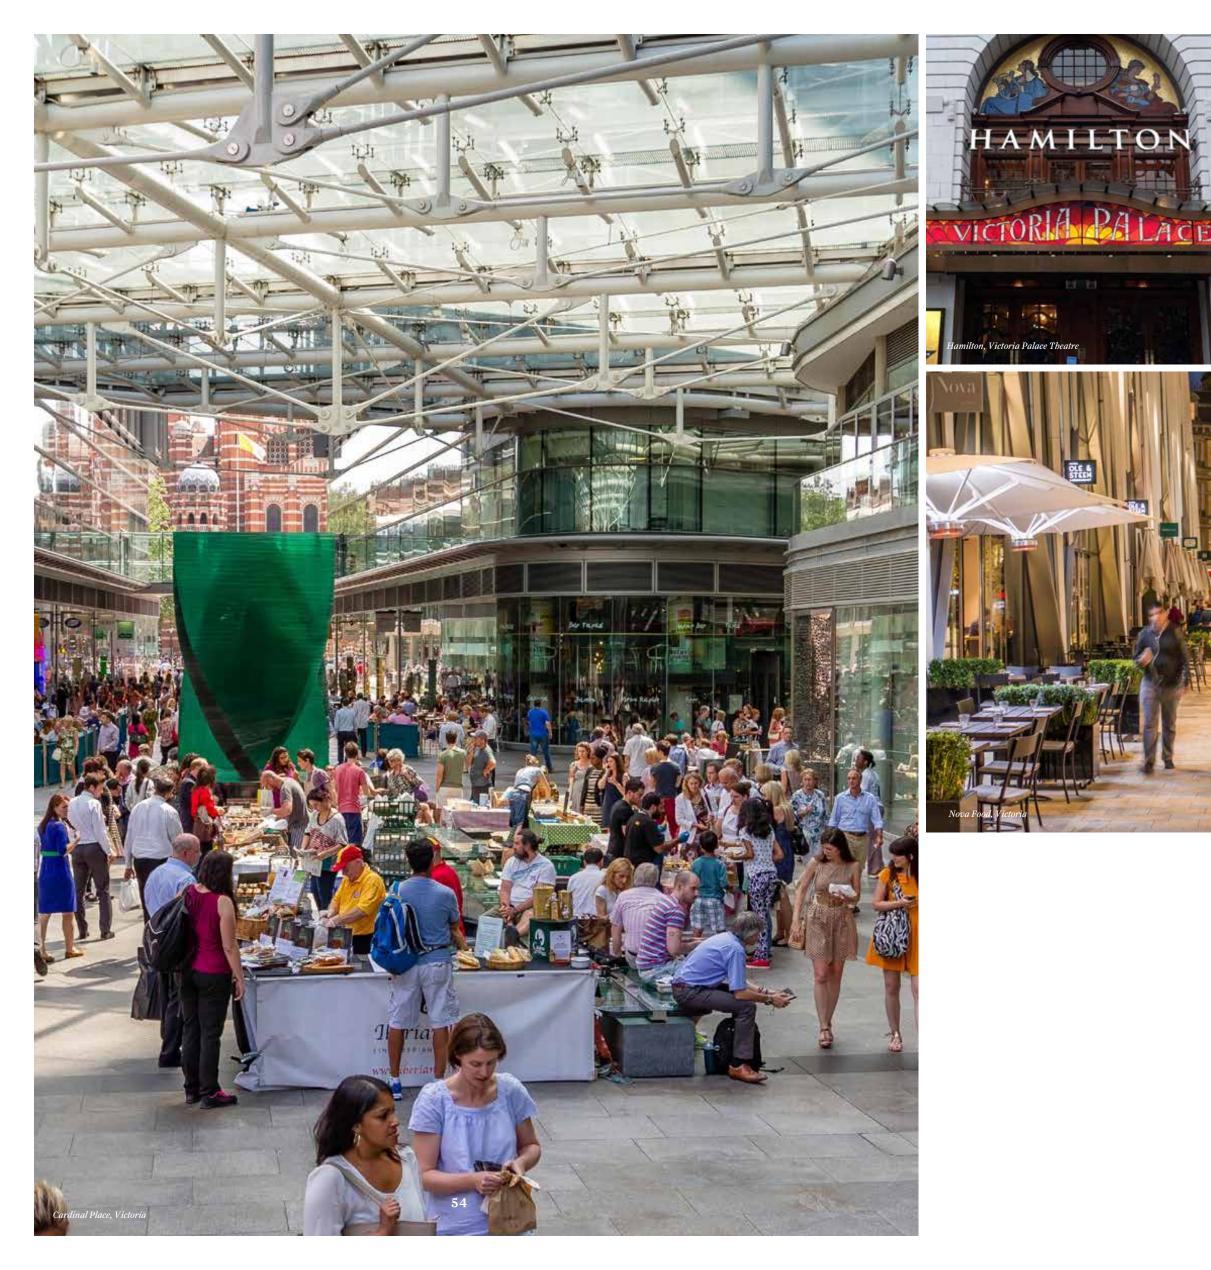

# AN OUTSTANDING EDUCATION

There is a wealth of renowned educational establishments within close proximity to Prince of Wales Drive. Some of the area's best independent and state Primary and Secondary schools are clustered around nearby Battersea Park. There are also quick transport connections to leading international schools and London's famous universities.

Lifestyle images are indicative only.

\* Source: TfL. Date correct at time of print. Map is not to scale. All distances are indicative only. Source: Google maps.