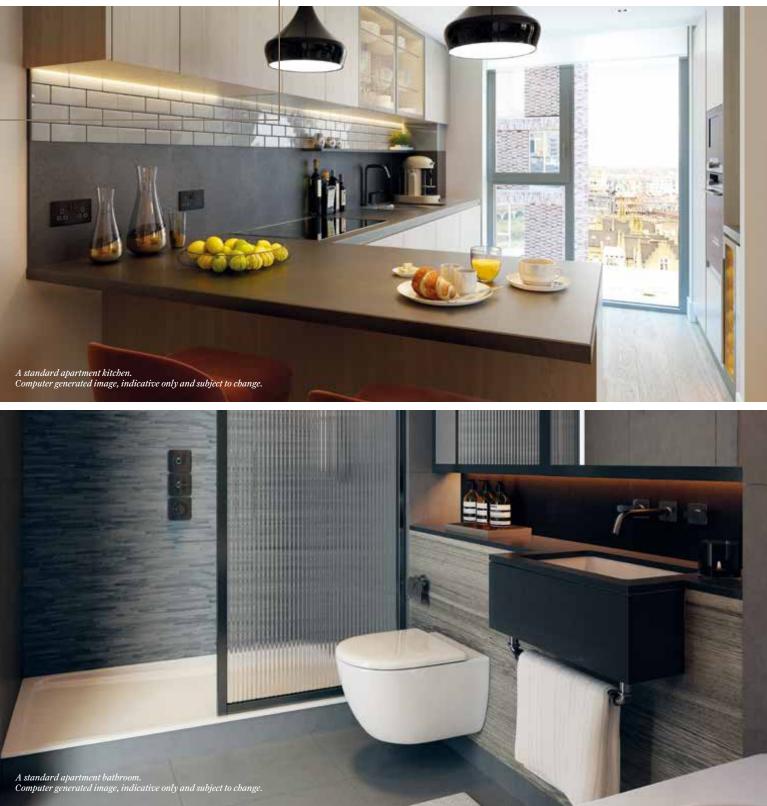

#### KITCHEN

- Contemporary bespoke designed fitted kitchen with feature cupboard
- Composite stone worktops
- Composite stone splashback with feature ceramic tiles above
- Integrated Siemens appliances including combi oven/microwave
- or single oven and separate microwave, induction hob, dishwasher and fridge/freezer
- Concealed extractor
- Washer/dryer in separate
- utility cupboard - Undercounter beverage cooler
- (where applicable)
- Undermounted stainless steel sink with contemporary tap - Under wall cabinet lighting

#### **BATHROOM & EN-SUITE**

- Contemporary white sanitaryware
- Composite stone worktops
- Undermounted white ceramic
- basin with contemporary tap - Wall mounted dual flush WC
- Custom designed mirrored vanity unit with concealed shaver socket
- Fluted glass shower screen - Ceiling mounted showerhead and handheld shower with
- thermostatic controls - Porcelain floor and wall tiling
- Towel rail to heated wall