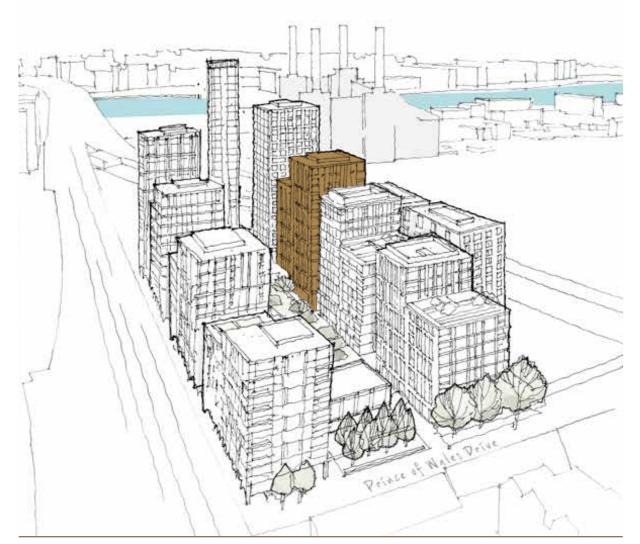

**Michael Squire,** Squire & Partners

REFERENCES WERE TAKEN FROM THE ORIGINAL VICTORIAN INDUSTRIAL HERITAGE, WITH AN ELEGANT 26-STOREY METAL FRAMED 'CAMPANILE' TOWER DESIGNED AS A FOCAL POINT AT THE END OF THE CENTRAL GARDENS.

# SALISBURY HOUSE

SALISBURY HOUSE IS THE 6<sup>TH</sup> OF 11 DISTINCTIVE PAVILIONS TO BE COMPLETED ON PRINCE OF WALES DRIVE. THIS COLLECTION OF 1, 2, AND 3 BEDROOM APARTMENTS OFFERS SPACIOUS OPEN PLAN LIVING, HIGH QUALITY FINISHES AND WORLD-CLASS DESIGN.