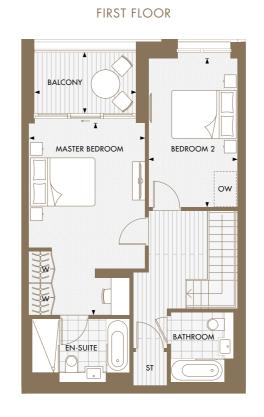

# SALISBURY HOUSE FIRST FLOOR

# 2 BEDROOM APARTMENT C-01-09

| 69.62 sqm       | 749 sqft                                                                 | Total Area                                                                                                                                                                             | 63.86 sqm                                                                                                                                                                                                                                                                                                                       | 687 sqft                                                                                                                                                                                                                                                                                                                     |
|-----------------|--------------------------------------------------------------------------|----------------------------------------------------------------------------------------------------------------------------------------------------------------------------------------|---------------------------------------------------------------------------------------------------------------------------------------------------------------------------------------------------------------------------------------------------------------------------------------------------------------------------------|------------------------------------------------------------------------------------------------------------------------------------------------------------------------------------------------------------------------------------------------------------------------------------------------------------------------------|
| 5588mm x 2400mm | 18'4" x 7'10"                                                            | Kitchen/Dining                                                                                                                                                                         | 3600mm x 4546mm                                                                                                                                                                                                                                                                                                                 | 11'10" x 14'11"                                                                                                                                                                                                                                                                                                              |
| 3087mm x 3850mm | 10'2" x 12'8"                                                            | Living Area                                                                                                                                                                            | 4200mm x 3600mm                                                                                                                                                                                                                                                                                                                 | 13'9" x 11'10"                                                                                                                                                                                                                                                                                                               |
| 3300mm x 3645mm | 10'10" x 12'0"                                                           | Master Bedroom                                                                                                                                                                         | 3950mm x 2850mm                                                                                                                                                                                                                                                                                                                 | 13'0" x 9'4"                                                                                                                                                                                                                                                                                                                 |
| 3350mm x 2700mm | 11'0" x 8'10"                                                            | Bedroom 2                                                                                                                                                                              | 2750mm x 2775mm                                                                                                                                                                                                                                                                                                                 | 9'0" x 9'1"                                                                                                                                                                                                                                                                                                                  |
| 2065mm x 3430mm | 6'9" x 11'3"                                                             | Balcony                                                                                                                                                                                | 2350mm x 2950mm                                                                                                                                                                                                                                                                                                                 | 7'9" x 9'8"                                                                                                                                                                                                                                                                                                                  |
|                 | 5588mm x 2400mm<br>3087mm x 3850mm<br>3300mm x 3645mm<br>3350mm x 2700mm | 5588mm x 2400mm         18'4" x 7'10"           3087mm x 3850mm         10'2" x 12'8"           3300mm x 3645mm         10'10" x 12'0"           3350mm x 2700mm         11'0" x 8'10" | 10'1         10'1'         Kitchen/Dining           55588mm x 2400mm         18'4" x 7'10"         Kitchen/Dining           3087mm x 3850mm         10'2" x 12'8"         Living Area           3300mm x 3645mm         10'10" x 12'0"         Master Bedroom           3350mm x 2700mm         11'0" x 8'10"         Bedroom 2 | Kitchen/Dining         3600mm x 4546mm           3087mm x 3850mm         10'2" x 12'8"         Living Area         4200mm x 3600mm           3300mm x 3645mm         10'10" x 12'0"         Master Bedroom         3950mm x 2850mm           3350mm x 2700mm         11'0" x 8'10"         Bedroom 2         2750mm x 2775mm |