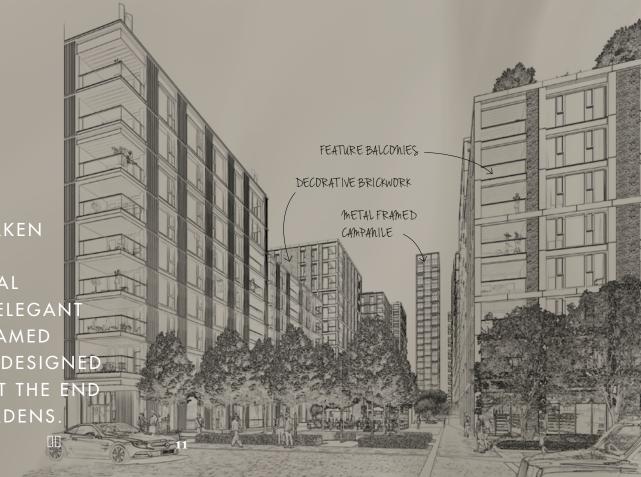

**Michael Squire,** Squire & Partners

REFERENCES WERE TAKEN FROM THE ORIGINAL VICTORIAN INDUSTRIAL HERITAGE, WITH AN ELEGANT 26-STOREY METAL FRAMED 'CAMPANILE' TOWER DESIGNED AS A FOCAL POINT AT THE END OF THE CENTRAL GARDENS.