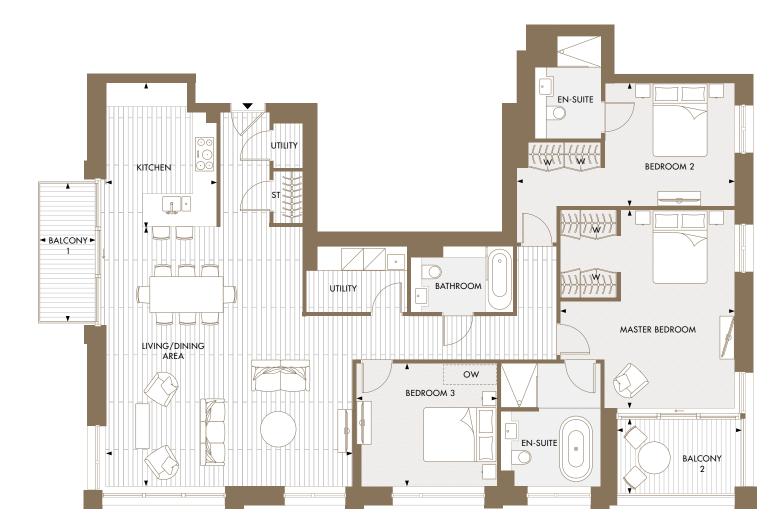

### SALISBURY HOUSE 3 BEDROOM PREMIUM APARTMENT C-12-106 FLOOR 12

TYPE C3C

| Total Area         | 157.34 sqm      | 1694 sqft      |
|--------------------|-----------------|----------------|
| Kitchen            | 3125mm x 3025mm | 10'3" x 9'11"  |
| Living/Dining Area | 7100mm x 6740mm | 23'4" x 22'1"  |
| Master Bedroom     | 5422mm x 4768mm | 17'9" x 15'8"  |
| Bedroom 2          | 3365mm x 5950mm | 11'0" x 19'6"  |
| Bedroom 3          | 3365mm x 3850mm | 11'0" x 12'8"  |
| Balcony            | 2065mm x 3430mm | 6'9" x 11'3"   |
| Terrace            | 8170mm x 3745mm | 26'10" x 12'3" |

## SALISBURY HOUS 3 BEDROOM PREMIUM APARTM C-12-105 FLOOR 12

| Total Area         | 155.69 sqm    |
|--------------------|---------------|
| Kitchen            | 3125mm x 3025 |
| Living/Dining Area | 7100mm x 6798 |
| Master Bedroom     | 4410mm x 5400 |
| Bedroom 2          | 4490mm x 650  |
| Bedroom 3          | 3365mm x 3215 |
| Balcony            | 1950mm x 3690 |
| Terrace            | 8170mm x 3745 |