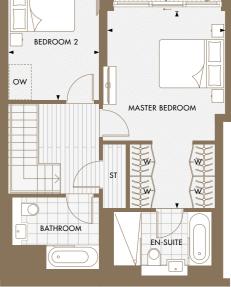

# SALISBURY HOUSE GROUND & FIRST FLOOR DUPLEX APARTMENTS

# TYPE 3 BEDROOM DUPLEX APARTMENT\* C3A C-00-01

| Total Area         | 139.29 sqm        | 1499 sqft      | Total Area         | 113.77 sqm        | 1214 sqft     |
|--------------------|-------------------|----------------|--------------------|-------------------|---------------|
| Kitchen            | 3225 mm x 3450 mm | 10'7" x 11'4"  | Kitchen            | 3590 mm x 2873 mm | 11'9" x 9'5"  |
| Living/Dining Area | 8200 mm x 5225 mm | 26'11" x 17'2" | Living/Dining Area | 4510 mm x 5498 mm | 14'10" x 18'0 |
| Master Bedroom     | 4000 mm x 3822 mm | 13'1" x 12'6"  | Master Bedroom     | 6000 mm x 3645 mm | 19'8" x 11'1" |
| Bedroom 2          | 4840 mm x 2950 mm | 15'11" x 9'8"  | Bedroom 2          | 4660 mm x 2776 mm | 15'3" x 9'1"  |
| Bedroom 3          | 3920 mm x 3131 mm | 12'10" x 10'3" | Terrace            | 2120 mm x 6601 mm | 6'11" x 21'8" |
| Terrace            | 2120 mm x 1032 mm | 6'11" x 33'10" | Balcony            | 1950 mm x 3195 mm | 6'5" x 10'6"  |
| Balcony            | 1950 mm x 3690 mm | 6'5" x 12'1"   |                    |                   |               |