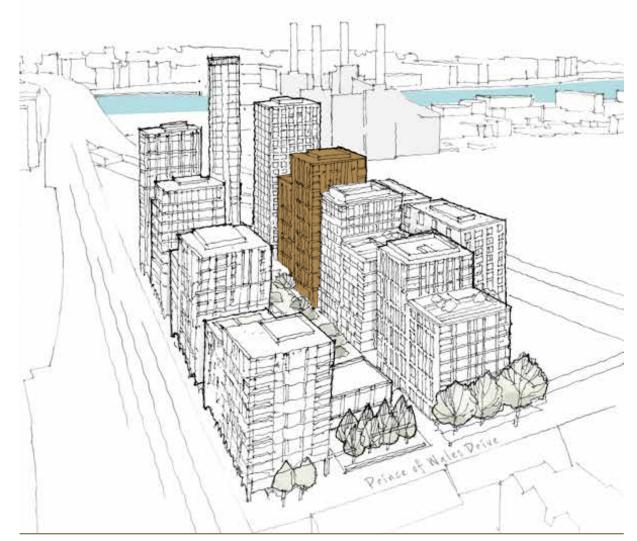

# SALISBURY HOUSE

SALISBURY HOUSE IS THE 6<sup>TH</sup> OF 11 DISTINCTIVE PAVILIONS TO BE COMPLETED ON PRINCE OF WALES DRIVE. THIS COLLECTION OF 1, 2, AND 3 BEDROOM APARTMENTS OFFERS SPACIOUS OPEN PLAN LIVING, HIGH QUALITY FINISHES AND WORLD-CLASS DESIGN.

## SALISBURY HOUSE GROUND FLOOR

# SALISBURY HOUSE GROUND FLOOR