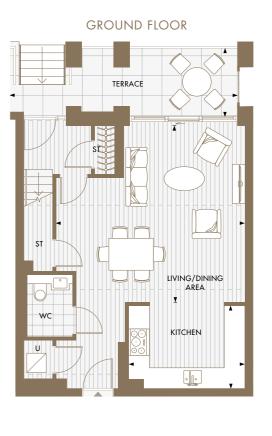

|
| Measurement points     | <►    |
| Utility                | U     |

### APARTMENTS 2 bedroom duplex

3 bedroom duplex Floorplans shown for Prince of Wales Drive are for approximate measurements only. Exact layouts an sizes may vary. All measurements

may vary within a tolerance of 5% and are to the maximum room dimensions. The dimensions are not intended to be used for carpet sizes appliance sizes or items of furnitu Furniture layouts are indicative only. Kitchen layout indicative only Please ask Sales Consultant for further information. \* Wheelchair adaptable apartments.

TYPE C3B 3 BEDROOM DUPLEX APARTMENT

#### FIRST FLOOR



GROUND FLOOR









25

# SALISBURY HOUSE GROUND & FIRST FLOOR DUPLEX APARTMENTS





GROUND FLOOR



FIRST FLOOR

TYPE C2E

2 BEDROOM DUPLEX APARTMENT







GROUND FLOOR BEDROOM 3 KITCHEN

## CENTRAL GARDENS



PREMIUM APARTMENTS, FLOORS 12-15, PAGES 42-45

# SALISBURY HOUSE FIRST FLOOR

# 2 BEDROOM APARTMENT C-01-09

| 69.62 sqm       | 749 sqft                                                                 | Total Area                                                                                                                                                                             | 63.86 sqm                                                                                                                                                                                                                                                                                                                       | 687 sqft