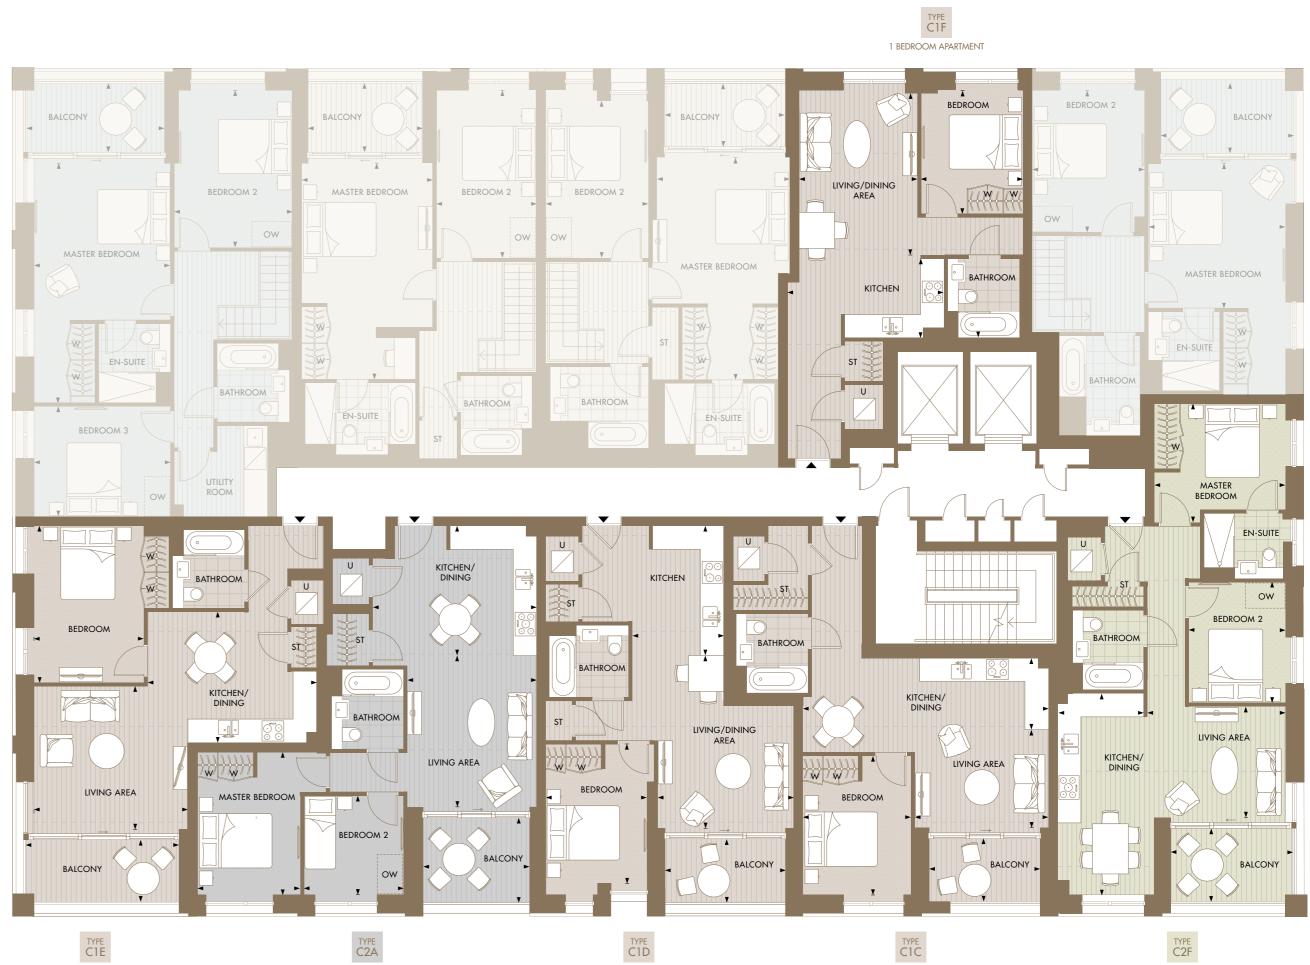

## SALISBURY HOUSE GROUND FLOOR

#### 2 BEDROOM APARTMENT C-00-02

| C-00-02            |                  |                |
|--------------------|------------------|----------------|
| Total Area         | 86.85 sqm        | 935 sqft       |
| Kitchen            | 2400mm x 3600mm  | 7'10" x 11'10" |
| Living/Dining Area | 6000mm x 3595mm  | 19'8" x 11'10" |
| Master Bedroom     | 4462mm x 2830mm  | 14'8" x 9'3"   |
| Bedroom 2          | 3283mm x 3536mm  | 10'9" x 11'7"  |
| Terrace            | 2315mm x 10230mm | 7'7" x 33'7"   |

#### TYPE 1 BEDROOM APARTMENT C1A C-00-03

| C-00-03            |                 |                |
|--------------------|-----------------|----------------|
| Total Area         | 67.36 sqm       | 720 sqft       |
| Kitchen            | 3580mm x 1975mm | 11'9" x 6'6"   |
| Living/Dining Area | 6645mm x 3765mm | 21'10" x 12'4" |
| Bedroom            | 4295mm x 3155mm | 14'1" x 10'4"  |
| Terrace            | 2315mm x 6288mm | 7'7" x 20'8"   |

#### TYPE 1 BEDROOM APARTMENT C-00-04

| Total Area         | 53.65 sqm       | 587 sqft      |
|--------------------|-----------------|---------------|
| Kitchen            | 2170mm x 2740mm | 7'1" x 9'0"   |
| Living/Dining Area | 4187mm x 3490mm | 13'9" x 11'5" |
| Bedroom            | 4945mm x 3120mm | 16'3" x 10'2" |
| Terrace            | 2315mm x 6285mm | 7'7" x 20'7"  |

### 2 BEDROOM APARTMENT\* C-00-05

| 89.03 sqm       | 957 sqft                                                                 |
|-----------------|--------------------------------------------------------------------------|
| 8080mm x 2400mm | 7'10" x 26'5"                                                            |
| 4150mm x 4261mm | 14'0" x 13'7"                                                            |
| 6549mm x 3464mm | 11'4" x 21'6"                                                            |
| 2810mm x 4000mm | 13'1" x 9'3"                                                             |
| 7402mm x 2315mm | 7'7" x 24'3"                                                             |
|                 | 8080mm x 2400mm<br>4150mm x 4261mm<br>6549mm x 3464mm<br>2810mm x 4000mm |