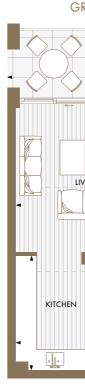

|------------------------|-------|
| Optional wardrobe      | OW    |
| Storage                | ST    |
| Utility with washer/dr | yer 🗌 |
| Measurement points     | <►    |
| Utility                | U     |

### APARTMENTS 2 bedroom duplex

3 bedroom duplex Floorplans shown for Prince of Wales Drive are for approximate measurements only. Exact layouts an sizes may vary. All measurements

may vary within a tolerance of 5% and are to the maximum room dimensions. The dimensions are not intended to be used for carpet sizes appliance sizes or items of furnitu Furniture layouts are indicative only. Kitchen layout indicative only Please ask Sales Consultant for further information. \* Wheelchair adaptable apartments.

TYPE C3B 3 BEDROOM DUPLEX APARTMENT

#### FIRST FLOOR



GROUND FLOOR









25

# SALISBURY HOUSE GROUND & FIRST FLOOR DUPLEX APARTMENTS





GROUND FLOOR



FIRST FLOOR

TYPE C2E

2 BEDROOM DUPLEX APARTMENT







GROUND FLOOR BEDROOM 3 KITCHEN

## CENTRAL GARDENS



PREMIUM APARTMENTS, FLOORS 12-15, PAGES 42-45

# SALISBURY HOUSE FIRST FLOOR

# 2 BEDROOM APARTMENT C-01-09

| 69.62 sqm       | 749 sqft                                                                 | Total Area                                                                                                                                                                             | 63.86 sqm