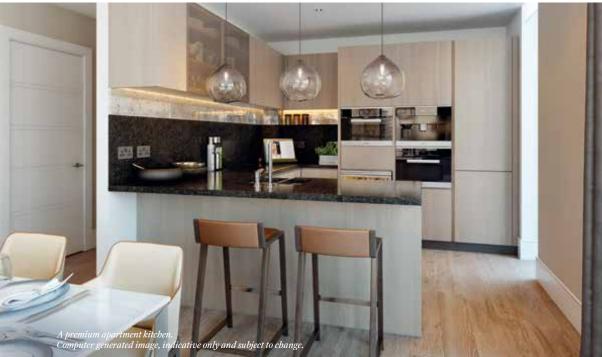

#### KITCHEN

- Contemporary bespoke designed fitted kitchen with feature cupboard
- Composite stone worktops
- Composite stone splashback with feature ceramic tiles above
- Integrated Siemens appliances including combi oven/microwave
- or single oven and separate microwave, induction hob, dishwasher and fridge/freezer
- Concealed extractor
- Washer/dryer in separate
- utility cupboard - Undercounter beverage cooler
- (where applicable)
- Undermounted stainless steel sink with contemporary tap - Under wall cabinet lighting