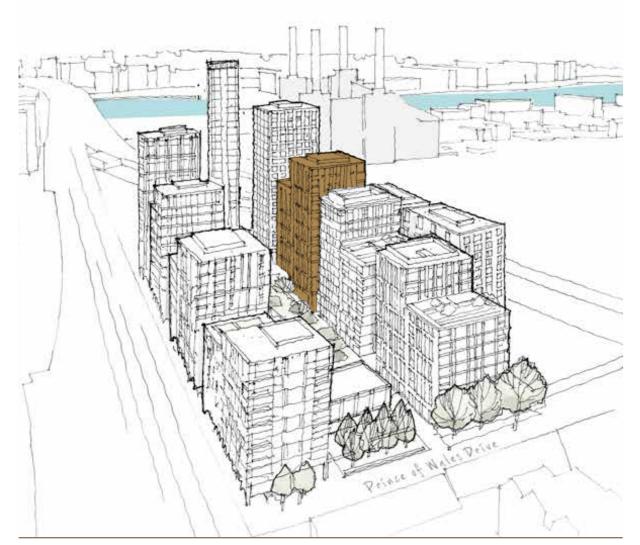

**Michael Squire,** Squire & Partners

REFERENCES WERE TAKEN FROM THE ORIGINAL VICTORIAN INDUSTRIAL HERITAGE, WITH AN ELEGANT 26-STOREY METAL FRAMED 'CAMPANILE' TOWER DESIGNED AS A FOCAL POINT AT THE END OF THE CENTRAL GARDENS.

# SALISBURY HOUSE

SALISBURY HOUSE IS THE 6<sup>TH</sup> OF 11 DISTINCTIVE PAVILIONS TO BE COMPLETED ON PRINCE OF WALES DRIVE. THIS COLLECTION OF 1, 2, AND 3 BEDROOM APARTMENTS OFFERS SPACIOUS OPEN PLAN LIVING, HIGH QUALITY FINISHES AND WORLD-CLASS DESIGN.