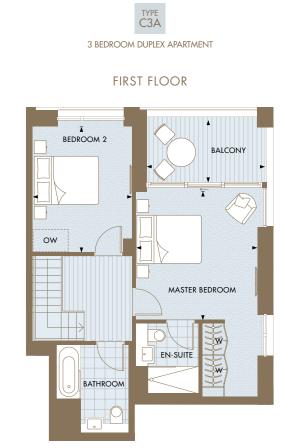

# SALISBURY HOUSE GROUND & FIRST FLOOR DUPLEX APARTMENTS

# TYPE 3 BEDROOM DUPLEX APARTMENT\* C3A C-00-01

| Total Area         | 139.29 sqm        | 1499 sqft      | Total Area         | 113.77 sqm        | 1214 sqft     |
|--------------------|-------------------|----------------|--------------------|-------------------|---------------|
| Kitchen            | 3225 mm x 3450 mm | 10'7" x 11'4"  | Kitchen            | 3590 mm x 2873 mm | 11'9" x 9'5"  |
| Living/Dining Area | 8200 mm x 5225 mm | 26'11" x 17'2" | Living/Dining Area | 4510 mm x 5498 mm | 14'10" x 18'0 |
| Master Bedroom     | 4000 mm x 3822 mm | 13'1" x 12'6"  | Master Bedroom     | 6000 mm x 3645 mm | 19'8" x 11'1" |
| Bedroom 2          | 4840 mm x 2950 mm | 15'11" x 9'8"  | Bedroom 2          | 4660 mm x 2776 mm | 15'3" x 9'1"  |
| Bedroom 3          | 3920 mm x 3131 mm | 12'10" x 10'3" | Terrace            | 2120 mm x 6601 mm | 6'11" x 21'8" |
| Terrace            | 2120 mm x 1032 mm | 6'11" x 33'10" | Balcony            | 1950 mm x 3195 mm | 6'5" x 10'6"  |
| Balcony            | 1950 mm x 3690 mm | 6'5" x 12'1"   |                    |                   |               |