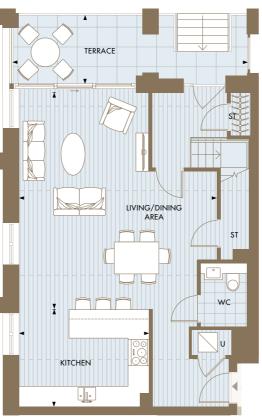

#### 2 BEDROOM APARTMENT C-00-02

| C-00-02            |                  |                |
|--------------------|------------------|----------------|
| Total Area         | 86.85 sqm        | 935 sqft       |
| Kitchen            | 2400mm x 3600mm  | 7'10" x 11'10" |
| Living/Dining Area | 6000mm x 3595mm  | 19'8" x 11'10" |
| Master Bedroom     | 4462mm x 2830mm  | 14'8" x 9'3"   |
| Bedroom 2          | 3283mm x 3536mm  | 10'9" x 11'7"  |
| Terrace            | 2315mm x 10230mm | 7'7" x 33'7"   |

#### TYPE 1 BEDROOM APARTMENT C1A C-00-03

| C-00-03            |                 |                |
|--------------------|-----------------|----------------|
| Total Area         | 67.36 sqm       | 720 sqft       |
| Kitchen            | 3580mm x 1975mm | 11'9" x 6'6"   |
| Living/Dining Area | 6645mm x 3765mm | 21'10" x 12'4" |
| Bedroom            | 4295mm x 3155mm | 14'1" x 10'4"  |
| Terrace            | 2315mm x 6288mm | 7'7" x 20'8"   |

#### TYPE 1 BEDROOM APARTMENT C-00-04

| Total Area         | 53.65 sqm       | 587 sqft      |
|--------------------|-----------------|---------------|
| Kitchen            | 2170mm x 2740mm | 7'1" x 9'0"   |
| Living/Dining Area | 4187mm x 3490mm | 13'9" x 11'5" |
| Bedroom            | 4945mm x 3120mm | 16'3" x 10'2" |
| Terrace            | 2315mm x 6285mm | 7'7" x 20'7"  |

### 2 BEDROOM APARTMENT\* C-00-05

| 89.03 sqm       | 957 sqft                                                                 |
|-----------------|--------------------------------------------------------------------------|
| 8080mm x 2400mm | 7'10" x 26'5"                                                            |
| 4150mm x 4261mm | 14'0" x 13'7"                                                            |
| 6549mm x 3464mm | 11'4" x 21'6"                                                            |
| 2810mm x 4000mm | 13'1" x 9'3"                                                             |
| 7402mm x 2315mm | 7'7" x 24'3"                                                             |
|                 | 8080mm x 2400mm<br>4150mm x 4261mm<br>6549mm x 3464mm<br>2810mm x 4000mm |