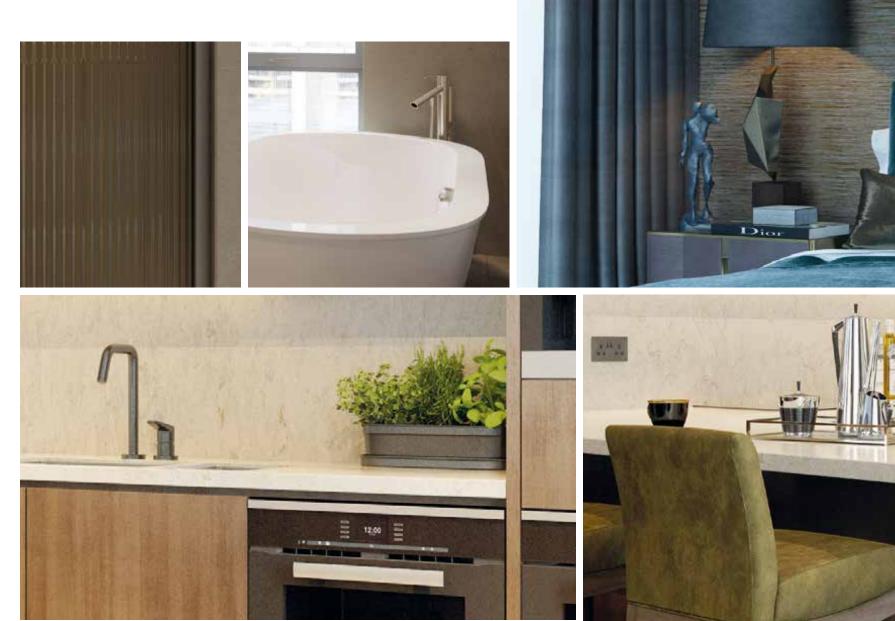

#### KITCHEN

- Contemporary bespoke designed fitted kitchen with feature cupboard
- Composite stone worktops
- Composite stone splashback with feature ceramic tiles above
- Integrated Siemens appliances including combi oven/microwave
- or single oven and separate microwave, induction hob, dishwasher and fridge/freezer
- Concealed extractor
- Washer/dryer in separate
- utility cupboard - Undercounter beverage cooler
- (where applicable)
- Undermounted stainless steel sink with contemporary tap - Under wall cabinet lighting

#### **BATHROOM & EN-SUITE**

- Contemporary white sanitaryware
- Composite stone worktops
- Undermounted white ceramic
- basin with contemporary tap - Wall mounted dual flush WC
- Custom designed mirrored vanity unit with concealed shaver socket
- Fluted glass shower screen - Ceiling mounted showerhead and handheld shower with
- thermostatic controls - Porcelain floor and wall tiling
- Towel rail to heated wall

#### PUTNEY

This palette choice takes a strong reference from the rich industrial heritage in both the choices of colours and materials. In the kitchen, grey limewash flooring forms the backdrop to such features as gunmetal taps and a metal mesh finish to the feature cabinet. The kitchen counter is a dark stone and the splashback has an antique mirror tile feature. Timber effect tiles together with a dark stone vanity unit create a bold statement in the bathroom. This is complemented by grey tiles on the walls and floor, with a grey feature wall of layered ceramic tiles and fluted glass bath/shower screens.

#### VICTORIA

Takes inspiration from the natural hues of the park. The overall palette is soft and honey toned, with a light oak floor, pale reconstituted stone kitchen counter, timber veneered cupboard doors. The feature cabinets complement the metal veined glass. With industrial style taps in a brushed nickel finish. Timber effect tiles with a creamy reconstituted stone sink surround and counter top form a vanity unit of rich, warm tones. There are lightly coloured floor and wall tiles with a textured ceramic tile feature wall.

#### WESTMINSTER

Westminster offers the greatest contrast of the light and the dark in its palette. Here, pale reconstituted stone is coupled with a dark grey floor and wall tile, in the bathroom. A creamy white stone, with soft grey veining, in the kitchen, is combined with richly toned oak flooring, laid herringbone pattern with timber veneered kitchen cabinetry.

Rough ceramic slabs create a textured feature wall in the bathroom, which accompany timber effect tiles to the vanity unit and gunmetal finish to the taps.