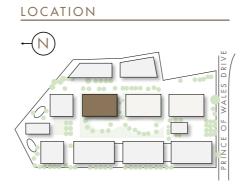

|                 |               |                |                 |                |

# TYPE 1 BEDROOM APARTMENT C-01-11

| Total Area         | 53.64 sqm       | 577 sqft      | Total Area         | 52.19 sqm       | 562 sqft      |
|--------------------|-----------------|---------------|--------------------|-----------------|---------------|
| Kitchen            | 3580mm x 2545mm | 11'9" x 8'4"  | Kitchen            | 2200mm x 4363mm | 7'3" x 14'4"  |
| Living/Dining Area | 4800mm x 3797mm | 15'9" x 12'5" | Living/Dining Area | 4484mm x 3300mm | 14'9" x 10'10 |
| Bedroom            | 3870mm x 2815mm | 12'8" x 9'3"  | Bedroom            | 3415mm x 2836mm | 11'2" x 9'4"  |
| Balcony            | 1770mm x 3350mm | 5'10" x 11'0" |                    |                 |               |



# 2 BEDROOM APARTMENT C-01-12

# 1 BEDROOM APARTMENT C-01-13

# 1 BEDROOM APARTMENT C-01-14

| A | P/ | A R | Υ | Μ  | Е | N | Т |
|---|----|-----|---|----|---|---|---|
| Ν | U  | М   | В | ER | S | 5 |   |

|          | C-01-(         | )1<br>⊤   |
|----------|----------------|-----------|
| Building | Floor<br>Level | Apartment |

| KEY                     |             |
|-------------------------|-------------|
| Fitted wardrobe         | W           |
| Optional wardrobe       | OW          |
| Storage                 | ST          |
| Utility with washer/dry | ver 🗌       |
| Measurement points      | <b>&lt;</b> |
| Utility                 | U           |

| APARTMENTS |  |
|------------|--|
| 1 bedroom  |  |

| 1 bedroom              |  |
|------------------------|--|
| 2 bedroom