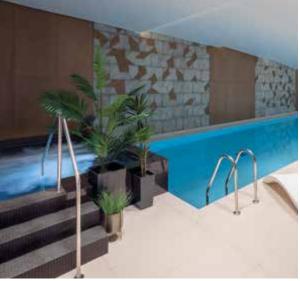

# RELAX IN THE RESIDENTS' POOL AND SPA

Exclusively for the residents; the serenity of the 17m swimming pool and the warm jets of the vitality pool are the perfect way to unwind. Enjoy a swim or simply relax poolside and forget all about the outside world in the sauna or steam room. Residents can also access a fully fitted 24-hour commercial gym\* direct from the residents' pool and spa.

\*Use of the commercial gym will be at an additional charge.

POOL AND SPA