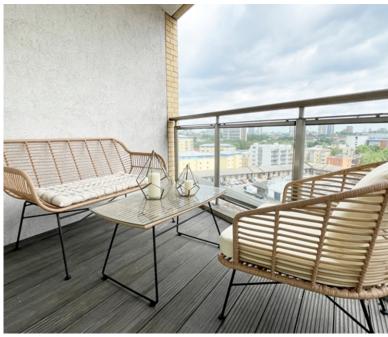

The space boasts floor to ceiling windows that allow in an abundance of natural light, while a private balcony with dramatic views of the impressive Canary Wharf skyline provides a relaxing setting.

A separate fully equipped kitchen with stylish LED under cabinet mood lighting, full-sized fridge/freezers, electric ovens with gas hobs, microwave ovens, external extractors, 1.5 sinks with food waste disposal, dishwashers, and washer dryers, so that you have everything you need from the day you move in.