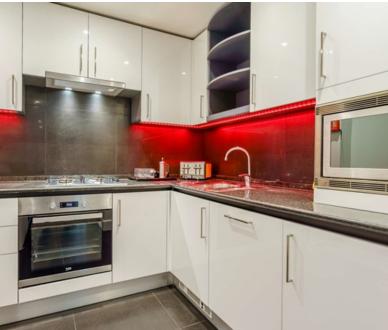

The space boasts floor to ceiling windows that allow in an abundance of natural light, while a private balcony with dramatic views of the impressive Canary Wharf skyline provides a relaxing setting.

A separate fully equipped kitchen with stylish LED under cabinet mood lighting, full-sized fridge/freezers, electric ovens with gas hobs, microwave ovens, external extractors, 1.5 sinks with food waste disposal, dishwashers, and washer dryers, so that you have everything you need from the day you move in.