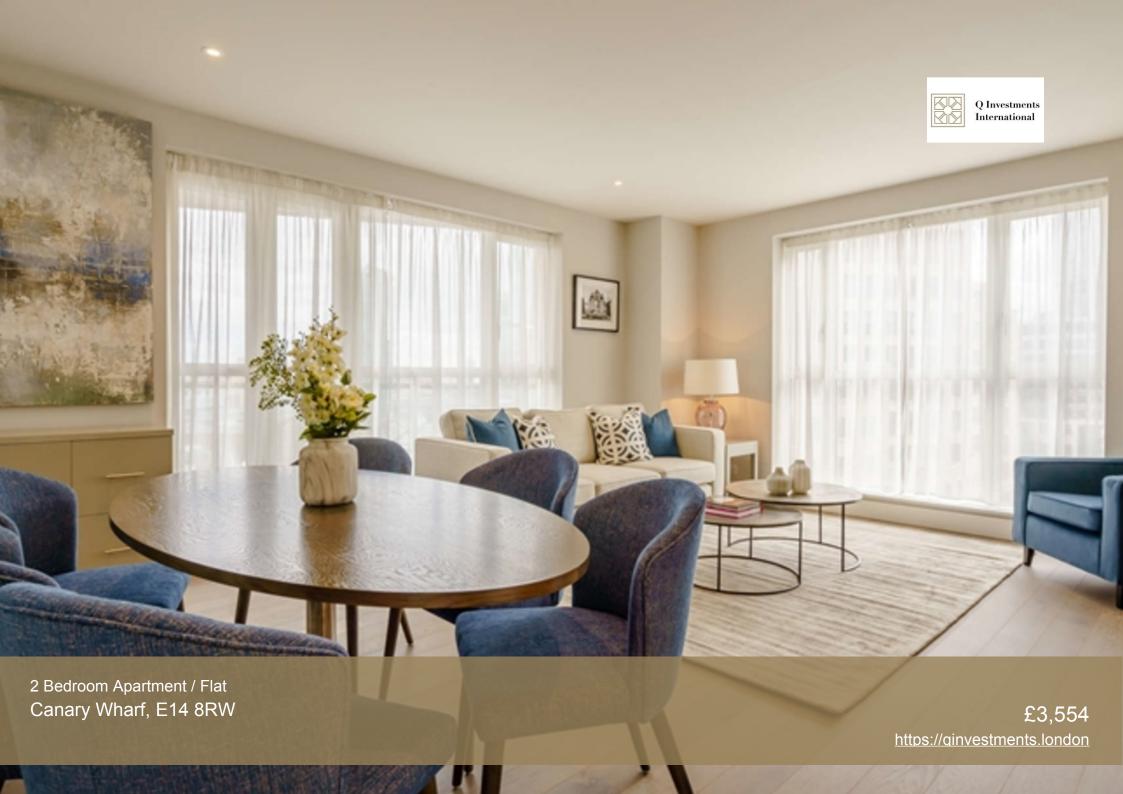

London, Canary Wharf, E14 8RW

Newly refurbished with new furniture interior designed waterside apartment in Canary Wharf. This luxurious interior designed two-bedroom, two bathroom apartment on the seventh-floor of this waterfront estate is set over 1060 SqFt. This spacious apartment with modern open-plan living space is fully furnished and enjoys wooden flooring and dedicated dining area in the reception room.

The space boasts floor to ceiling windows that allow in an abundance of natural light, while a private balcony with dramatic views of the impressive Canary Wharf skyline provides a relaxing setting.

A separate fully equipped kitchen with stylish LED under cabinet mood lighting, full-sized fridge/freezers, electric ovens with gas hobs, microwave ovens, external extractors, 1.5 sinks with food waste disposal, dishwashers, and washer dryers, so that you have everything you need from the day you move in.