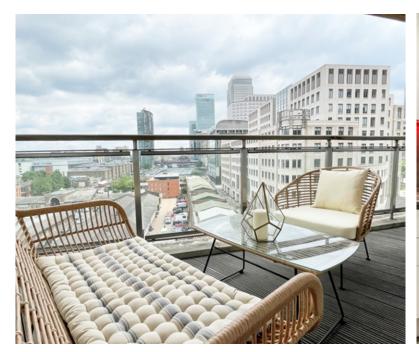

The space boasts floor to ceiling windows that allow in an abundance of natural light, while a private balcony with dramatic views of the impressive Canary Wharf skyline provides a relaxing setting.

A separate fully equipped kitchen with stylish LED under cabinet mood lighting, full-sized fridge/freezers, electric ovens with gas hobs, microwave ovens, external extractors, 1.5 sinks with food waste disposal, dishwashers, and washer dryers, so that you have everything you need from the day you move in.