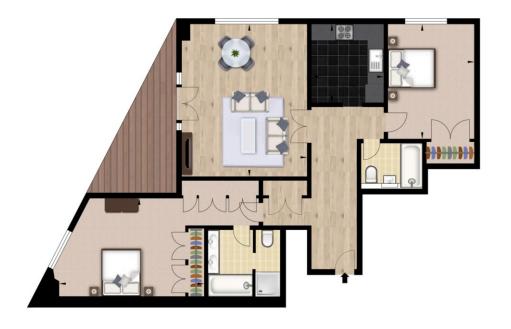

London, Canary Wharf, E14 8RW

Newly refurbished with new furniture interior designed waterside apartment in Canary Wharf. This luxurious interior designed two-bedroom, two bathroom apartment on the seventh-floor of this waterfront estate is set over 1060 SqFt. This spacious apartment with modern open-plan living space is fully furnished and enjoys wooden flooring and dedicated dining area in the reception room.