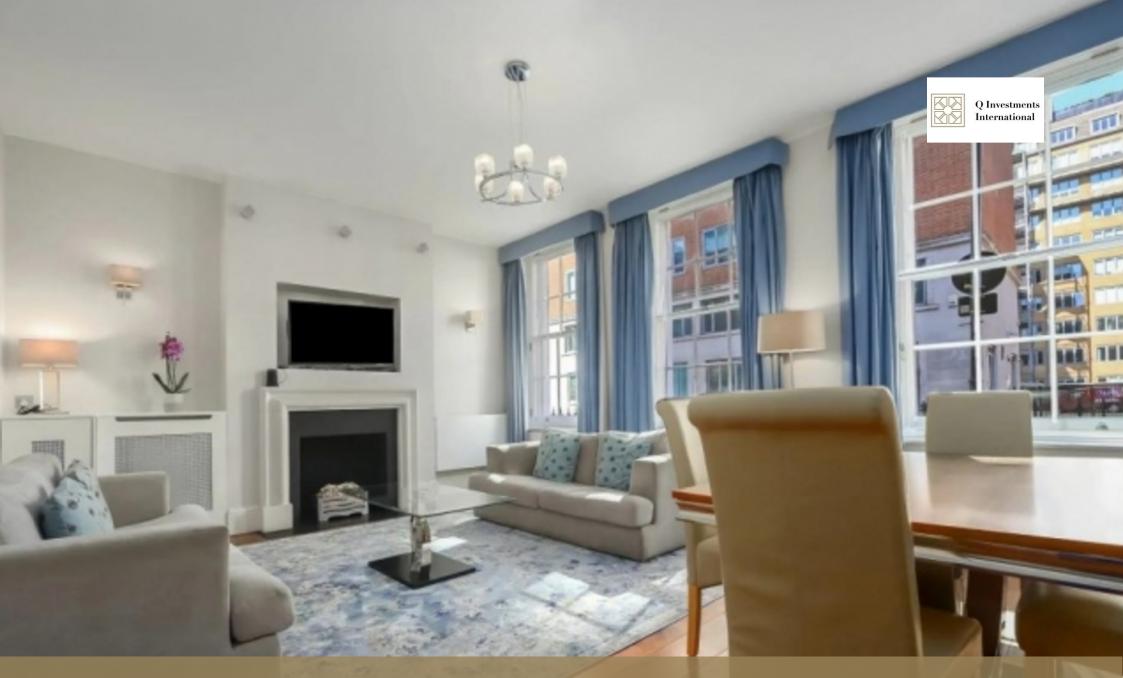

## London, Marylebone, WC1H 9RA

3 Bedroom Luxury Serviced Apartment to Rent in Marylebone / Fitzrovia in London. It is well furnished with all the home comforts and feature high quality interiors, beautiful wooden floorings, highspec kitchens, modern tiled bathrooms, relaxing bedrooms and everything else you could need. Apartment features a fully equipped kitchen with an oven, hob, microwave, coffee machine, dishwasher and fridge-freezer. Each apartment also features a spacious living and dining area.

The apartments also include laundry facilities, a safe, TV with DVD player and free wireless internet access.

Housekeeping services are provided once a week.

Flat is situated in a lovely Georgian building just a short walk from Russell Square Underground. Just around the corner you will find nice eateries, garden squares and other shops. From here, you can connect with all that London has to offer with ease. Visitors can see popular attractions such as Russell Square and The British Museum, also this area is widely known for its art and you can shop for keepsakes at Oxford Street.