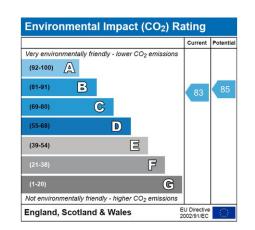

Three Bedroom Apartment Floor Plans

Current Potential

Energy Efficiency Rating

Very energy efficient - lower running costs

B

Not energy efficient - higher running costs

England, Scotland & Wales

C

D

Ξ

F

G

EU Directive 2002/91/EC

A

(92-100)

(69-80)

(55-68)

(39-54)

(21-38)

(1-20)

1

Kitchen