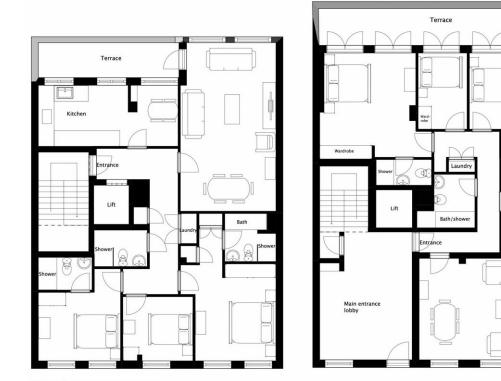

Three Bedroom Apartment Floor Plans

Current Potential

Energy Efficiency Rating

Very energy efficient - lower running costs

B

Not energy efficient - higher running costs

England, Scotland & Wales

C