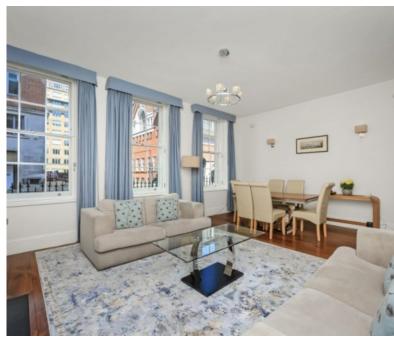

## London, Marylebone, WC1H 9RA

3 Bedroom Luxury Serviced Apartment to Rent in Marylebone / Fitzrovia in London. It is well furnished with all the home comforts and feature high quality interiors, beautiful wooden floorings, highspec kitchens, modern tiled bathrooms, relaxing bedrooms and everything else you could need. Apartment features a fully equipped kitchen with an oven, hob, microwave, coffee machine, dishwasher and fridge-freezer. Each apartment also features a spacious living and dining area.

The apartments also include laundry facilities, a safe, TV with DVD player and free wireless internet access.

Housekeeping services are provided once a week.

Flat is situated in a lovely Georgian building just a short walk from Russell Square Underground. Just around the corner you will find nice eateries, garden squares and other shops. From here, you can connect with all that London has to offer with ease. Visitors can see popular attractions such as Russell Square and The British Museum, also this area is widely known for its art and you can shop for keepsakes at Oxford Street.