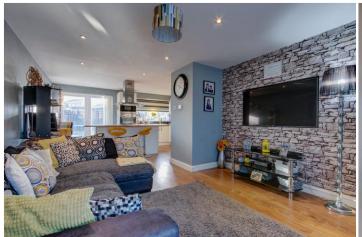

Description: This family home has been very well maintained with the accommodation briefly comprising:- An enclosed entrance hall, beautifully styled open plan lounge and kitchen with a front aspect bay window to the living space, A range of integrated appliances featuring a central island with hob and extractor, a range of contemporary fitted units, access to the rear garden and to the separate utility room. A rising staircase leads to the first floor and offers a good sized master bedroom with front aspect window, well proportioned second bedroom with built in wardrobes and a third bedroom of single use. The family bathroom has a bath with shower over, basin and WC.

Room Dimensions:

Hall

Living Area: 24'3" x 15'0" (7.40m x 4.58m) max

Utility Room: 7' 10" x 7' 3" (2.40m x 2.23m)

Garage: 9'10" x 8'1" (3.00m x 2.48m)

Stairs To First Floor Landing

Master Bedroom: 12'1" x 9'6" (3.70m x 2.90m)