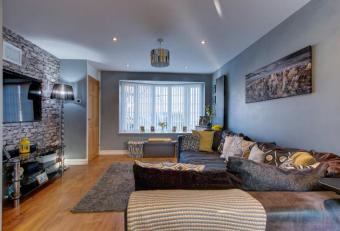

Description: This family home has been very well maintained with the accommodation briefly comprising:- An enclosed entrance hall, beautifully styled open plan lounge and kitchen with a front aspect bay window to the living space, A range of integrated appliances featuring a central island with hob and extractor, a range of contemporary fitted units, access to the rear garden and to the separate utility room. A rising staircase leads to the first floor and offers a good sized master bedroom with front aspect window, well proportioned second bedroom with built in wardrobes and a third bedroom of single use. The family bathroom has a bath with shower over, basin and WC.

Room Dimensions:

Hall

Living Area: 24'3" x 15'0" (7.40m x 4.58m) max

Utility Room: 7' 10" x 7' 3" (2.40m x 2.23m)

Garage: 9'10" x 8'1" (3.00m x 2.48m)

Stairs To First Floor Landing

Master Bedroom: 12'1" x 9'6" (3.70m x 2.90m)