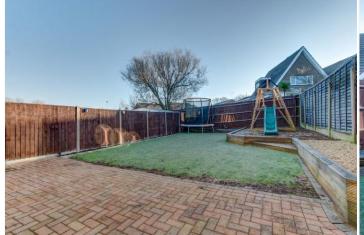

Outside: The front aspect of the property is approached by a neatly maintained fore garden, block paved driveway, access to the garage and to the main residence. The rear garden has been landscaped to provide a wonderful outside space with a neatly maintained lawn, paved patio and raised children's play area.