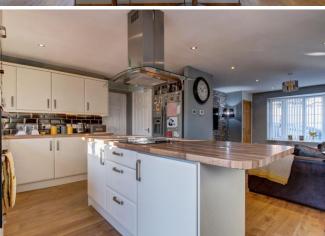

Description: This family home has been very well maintained with the accommodation briefly comprising:- An enclosed entrance hall, beautifully styled open plan lounge and kitchen with a front aspect bay window to the living space, A range of integrated appliances featuring a central island with hob and extractor, a range of contemporary fitted units, access to the rear garden and to the separate utility room. A rising staircase leads to the first floor and offers a good sized master bedroom with front aspect window, well proportioned second bedroom with built in wardrobes and a third bedroom of single use. The family bathroom has a bath with shower over, basin and WC.

Room Dimensions:

Hall

Living Area: 24'3" x 15'0" (7.40m x 4.58m) max

Utility Room: 7' 10" x 7' 3" (2.40m x 2.23m)

Garage: 9'10" x 8'1" (3.00m x 2.48m)

Stairs To First Floor Landing

Master Bedroom: 12'1" x 9'6" (3.70m x 2.90m)