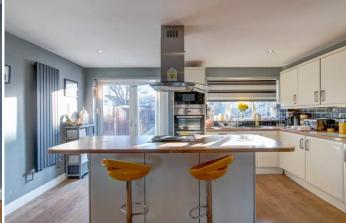

Description: This family home has been very well maintained with the accommodation briefly comprising:- An enclosed entrance hall, beautifully styled open plan lounge and kitchen with a front aspect bay window to the living space, A range of integrated appliances featuring a central island with hob and extractor, a range of contemporary fitted units, access to the rear garden and to the separate utility room. A rising staircase leads to the first floor and offers a good sized master bedroom with front aspect window, well proportioned second bedroom with built in wardrobes and a third bedroom of single use. The family bathroom has a bath with shower over, basin and WC.

Room Dimensions:

Hall

Living Area: 24'3" x 15'0" (7.40m x 4.58m) max

Utility Room: 7' 10" x 7' 3" (2.40m x 2.23m)

Garage: 9'10" x 8'1" (3.00m x 2.48m)

Stairs To First Floor Landing

Master Bedroom: 12'1" x 9'6" (3.70m x 2.90m)