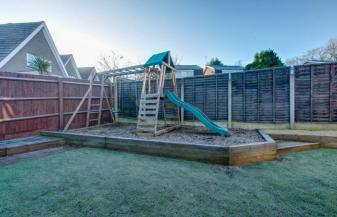

Outside: The front aspect of the property is approached by a neatly maintained fore garden, block paved driveway, access to the garage and to the main residence. The rear garden has been landscaped to provide a wonderful outside space with a neatly maintained lawn, paved patio and raised children's play area.