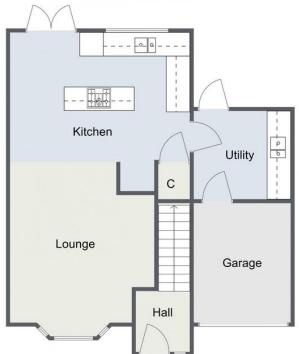

Description: This family home has been very well maintained with the accommodation briefly comprising:- An enclosed entrance hall, beautifully styled open plan lounge and kitchen with a front aspect bay window to the living space, A range of integrated appliances featuring a central island with hob and extractor, a range of contemporary fitted units, access to the rear garden and to the separate utility room. A rising staircase leads to the first floor and offers a good sized master bedroom with front aspect window, well proportioned second bedroom with built in wardrobes and a third bedroom of single use. The family bathroom has a bath with shower over, basin and WC.

Room Dimensions:

Hall

Living Area: 24'3" x 15'0" (7.40m x 4.58m) max

Utility Room: 7' 10" x 7' 3" (2.40m x 2.23m)

Garage: 9'10" x 8'1" (3.00m x 2.48m)

Stairs To First Floor Landing

Master Bedroom: 12'1" x 9'6" (3.70m x 2.90m)

## Alveston Close, Redditch

Total Area Approx: 85.1 sq metres (916 sqft)

For illustrative purposes only. Decorative finishes, fixtures & fittings do not represent the current state of the property. Measurements are approximate & not to scale. Floor Plans made using RoomSketcher.