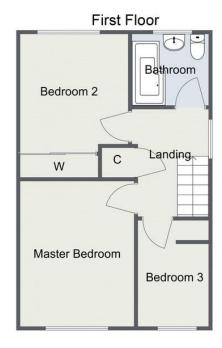

Description: This family home has been very well maintained with the accommodation briefly comprising:- An enclosed entrance hall, beautifully styled open plan lounge and kitchen with a front aspect bay window to the living space, A range of integrated appliances featuring a central island with hob and extractor, a range of contemporary fitted units, access to the rear garden and to the separate utility room. A rising staircase leads to the first floor and offers a good sized master bedroom with front aspect window, well proportioned second bedroom with built in wardrobes and a third bedroom of single use. The family bathroom has a bath with shower over, basin and WC.

Bedroom Two: 11'11" x 9'0" (3.65 m x 2.75 m) max

Bedroom Three: 8' 10" x 5' 10" (2.70m x 1.80m)

Bathroom: 6'2" x 5'11" (1.90m x 1.82m)

Please read the following: These particulars are for general guidance only and are based on information supplied and approved by the seller. Complete accuracy cannot be guaranteed and may be subject to errors and/or omissions. They do not constitute a contract or part of a contract in any way. We are not surveyors or conveyancing experts therefore we cannot and do not comment on the condition, issues relating to title or other legal issues that may affect this property. Interested parties should employ their own professionals to make enquiries before carrying out any transactional decisions. Photographs are provided for illustrative purposes only and the items shown in these are not necessarily included in the sale, unless specifically stated. The mention of any fixtures, fittings and/or appliances does not imply that they are in full efficient working order and they have not been tested. All dimensions are approximate. We are not liable for any loss arising from the use of these details.

## Alveston Close, Redditch

Total Area Approx: 85.1 sq metres (916 sqft)

For illustrative purposes only. Decorative finishes, fixtures & fittings do not represent the current state of the property. Measurements are approximate & not to scale. Floor Plans made using RoomSketcher.