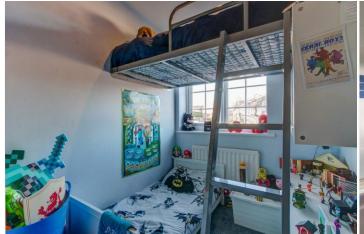

Description: This family home has been very well maintained with the accommodation briefly comprising:- An enclosed entrance hall, beautifully styled open plan lounge and kitchen with a front aspect bay window to the living space, A range of integrated appliances featuring a central island with hob and extractor, a range of contemporary fitted units, access to the rear garden and to the separate utility room. A rising staircase leads to the first floor and offers a good sized master bedroom with front aspect window, well proportioned second bedroom with built in wardrobes and a third bedroom of single use. The family bathroom has a bath with shower over, basin and WC.

Bedroom Two: 11'11" x 9'0" (3.65 m x 2.75 m) max

Bedroom Three: 8' 10" x 5' 10" (2.70m x 1.80m)

Bathroom: 6'2" x 5'11" (1.90m x 1.82m)

Please read the following: These particulars are for general guidance only and are based on information supplied and approved by the seller. Complete accuracy cannot be guaranteed and may be subject to errors and/or omissions. They do not constitute a contract or part of a contract in any way. We are not surveyors or conveyancing experts therefore we cannot and do not comment on the condition, issues relating to title or other legal issues that may affect this property. Interested parties should employ their own professionals to make enquiries before carrying out any transactional decisions. Photographs are provided for illustrative purposes only and the items shown in these are not necessarily included in the sale, unless specifically stated. The mention of any fixtures, fittings and/or appliances does not imply that they are in full efficient working order and they have not been tested. All dimensions are approximate. We are not liable for any loss arising from the use of these details.