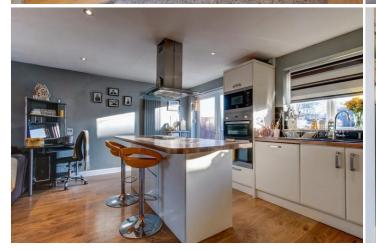

Description: This family home has been very well maintained with the accommodation briefly comprising:- An enclosed entrance hall, beautifully styled open plan lounge and kitchen with a front aspect bay window to the living space, A range of integrated appliances featuring a central island with hob and extractor, a range of contemporary fitted units, access to the rear garden and to the separate utility room. A rising staircase leads to the first floor and offers a good sized master bedroom with front aspect window, well proportioned second bedroom with built in wardrobes and a third bedroom of single use. The family bathroom has a bath with shower over, basin and WC.

Room Dimensions:

Hall

Living Area: 24'3" x 15'0" (7.40m x 4.58m) max

Utility Room: 7' 10" x 7' 3" (2.40m x 2.23m)

Garage: 9'10" x 8'1" (3.00m x 2.48m)

Stairs To First Floor Landing

Master Bedroom: 12'1" x 9'6" (3.70m x 2.90m)