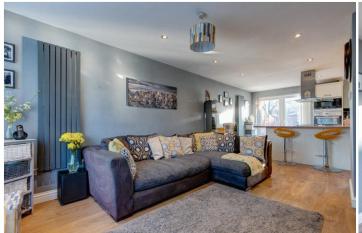

Description: This family home has been very well maintained with the accommodation briefly comprising:- An enclosed entrance hall, beautifully styled open plan lounge and kitchen with a front aspect bay window to the living space, A range of integrated appliances featuring a central island with hob and extractor, a range of contemporary fitted units, access to the rear garden and to the separate utility room. A rising staircase leads to the first floor and offers a good sized master bedroom with front aspect window, well proportioned second bedroom with built in wardrobes and a third bedroom of single use. The family bathroom has a bath with shower over, basin and WC.

Room Dimensions:

Hall

Living Area: 24'3" x 15'0" (7.40m x 4.58m) max

Utility Room: 7' 10" x 7' 3" (2.40m x 2.23m)

Garage: 9'10" x 8'1" (3.00m x 2.48m)

Stairs To First Floor Landing

Master Bedroom: 12'1" x 9'6" (3.70m x 2.90m)