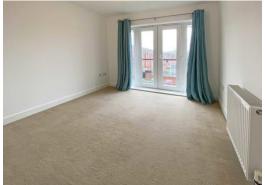

### **ENTRANCE HALLWAY**

Spacious entrance hallway. Radiator. Entry phone. Recess spotlights. Door to storage cupboard. Doors to livingroom, bedrooms and bathroom.

 ${\color{red} LIVING~ROOM} \\ 15' 3"~ x 12' 11" (4.65m~ x~3.94m) Light and spacious living room with two Upvc$ double glazed windows to front aspect. Two radiators. TV and telephone points. Archway to kitchen.

11'0" x8'8" (3.35m x2.64m) (max) Further spacious double bedroom with Upvc French doors and windows to rear aspect leading to enclosed balcony. Radiator. TV and telephone points.

6'5" x 5'6" (1.96m x 1.68m) (plus deep door recess) Upvc double glazed window to rear aspect with obscure glass. Modern white suite comprising; lowlevel w.c., pedestal hand wash basin and bath with tiled surround, folding glass screen and electric shower. Radiator. Recess spotlights. Extractor fan. Shaver point. Door to airing cupboard complete with small radiator and shelf.