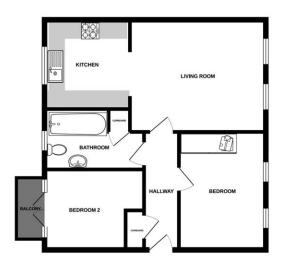

### **ENTRANCE HALLWAY**

Spacious entrance hallway. Radiator. Entry phone. Recess spotlights. Door to storage cupboard. Doors to livingroom, bedrooms and bathroom.

 ${\color{red} LIVING~ROOM} \\ 15' 3"~ x 12' 11" (4.65m~ x~3.94m) Light and spacious living room with two Upvc$ double glazed windows to front aspect. Two radiators. TV and telephone points. Archway to kitchen.

9'8" x 8'10" (2.95m x 2.69m) Upvc double glazed window to rear aspect. Mode in fitted kitchen with range of base, wall and drawer units in wood effect finish. Rolledge worktop with tiled surround and inset stainless steel sink. Integral electric oven and gas hob with modern stainless steel cooker hood over. Space and plumbing for washing machine. Space for freestanding fridge/freezer. Concealed worktop lighting. Matching wall unit housing gas combi boiler. Recess spotlights.

BEDROOM 1
12' 4" x9' 3" (3.76m x 2.82m) Spacious double bedroom with two Upvc double glazed windows to front aspect. Radiator. TV and telephone points. Sliding mirror doors to built in ward robe complete with hanging rails and shelving.

11'0" x8'8" (3.35m x2.64m) (max) Further spacious double bedroom with Upvc French doors and windows to rear aspect leading to enclosed balcony. Radiator. TV and telephone points.

6'5" x 5'6" (1.96m x 1.68m) (plus deep door recess) Upvc double glazed window to rear aspect with obscure glass. Modern white suite comprising; lowlevel w.c., pedestal hand wash basin and bath with tiled surround, folding glass screen and electric shower. Radiator. Recess spotlights. Extractor fan. Shaver point. Door to airing cupboard complete with small radiator and shelf.

### **PARKING**

Allocated parking space located to the rear of the property.

GROUND FLOOR

WWW.EPC4U.COM

Agents Note: Whilst every care has been taken to prepare these sales particulars, they are for guidance purposes only. All measurements are approximate are for general guidance purposes only and whilst every care has been taken to ensure their accuracy, they should not be relied upon and potential buyers are advised to recheck the measurements. West of Exe is a trading name for East of Exe Ltd, Reg. no. 07121967