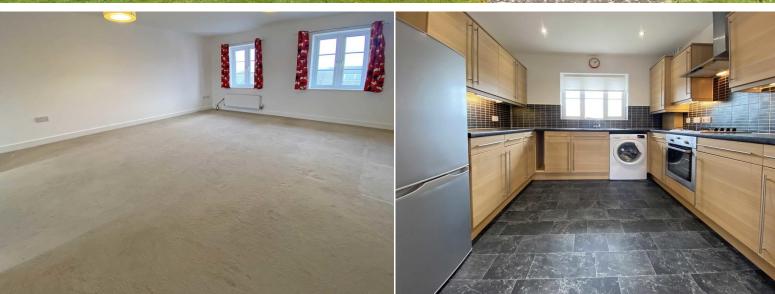

### **ENTRANCE HALLWAY**

Spacious entrance hallway. Radiator. Entry phone. Recess spotlights. Door to storage cupboard. Doors to livingroom, bedrooms and bathroom.

 ${\color{red} LIVING~ROOM} \\ 15' 3"~ x 12' 11" (4.65m~ x~3.94m) Light and spacious living room with two Upvc$ double glazed windows to front aspect. Two radiators. TV and telephone points. Archway to kitchen.

9'8" x 8'10" (2.95m x 2.69m) Upvc double glazed window to rear aspect. Mode in fitted kitchen with range of base, wall and drawer units in wood effect finish. Rolledge worktop with tiled surround and inset stainless steel sink. Integral electric oven and gas hob with modern stainless steel cooker hood over. Space and plumbing for washing machine. Space for freestanding fridge/freezer. Concealed worktop lighting. Matching wall unit housing gas combi boiler. Recess spotlights.