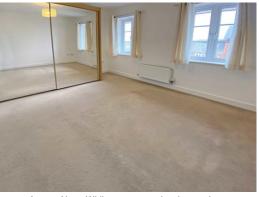

BEDROOM 1
12' 4" x9' 3" (3.76m x 2.82m) Spacious double bedroom with two Upvc double glazed windows to front aspect. Radiator. TV and telephone points. Sliding mirror doors to built in ward robe complete with hanging rails and shelving.