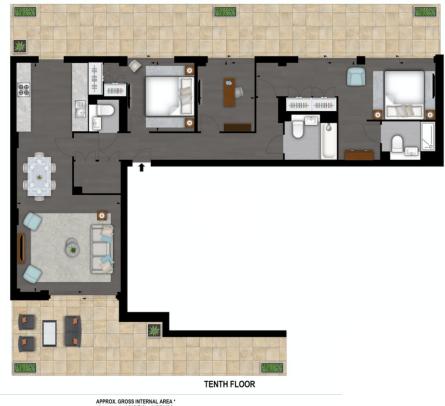

T: +447985487333

E: office@ginvestments londor

W: <a href="https://ginvestments.london/">https://ginvestments.london/</a>

APPROX. GROSS INTERNAL AREA Apartment - 1,246 Ft 2 - 115.74 M 2 Terraces - 864 Ft 2 - 80.27 M 2