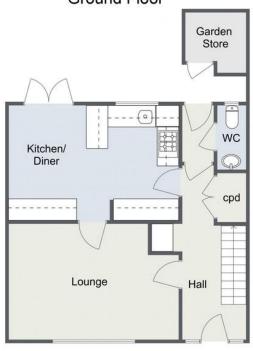

Offered with no onward chain.

The accommodation comprises: Entrance hall with double storage cupboard, lounge featuring an electric feature fire and an open aspect kitchen/diner with plenty of cupboard space, integrated oven, hob, dishwasher and french doors onto the garden. A lobby off the hall provides access to both a WC and to the outside.

WC 5' 10" x 2' 7" (1.79m x 0.81m)

Garden Store: 5' 6" (max) x 5' 6" (1.69m x 1.69m)

Stairs To First Floor Landing

Bedroom One: 8' 6" x 14' 11" (2.60m x 4.57m) Bedroom Two: 12' 6" x 10' 7" (3.82m x 3.24m) Bedroom Three: 6' 5" x 10' 9" (max) (1.98m x

## Ground Floor

Total Approximate Area (Excluding Garden Store): 86.3 sq. m (928.92 sq. ft)

For illustrative purposes only. Decorative finishes, fixtures & fittings do not represent the current state of the property. Measurements are approximate & not to scale. Floor Plans made using RoomSketcher.