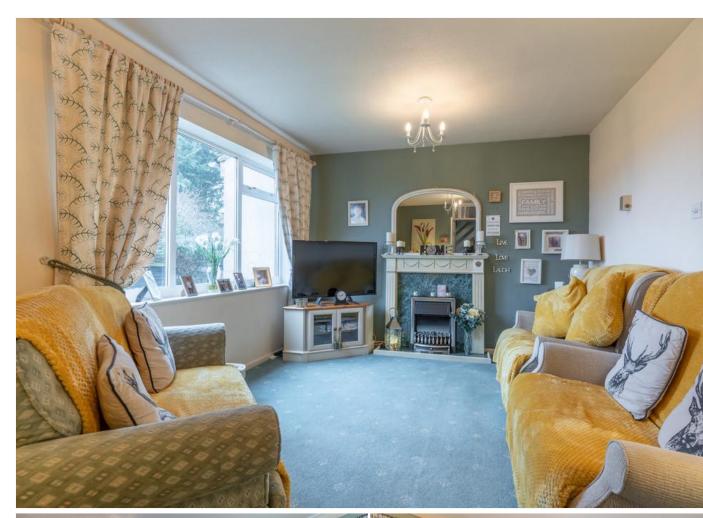

Offered with no onward chain.

The accommodation comprises: Entrance hall with double storage cupboard, lounge featuring an electric feature fire and an open aspect kitchen/diner with plenty of cupboard space, integrated oven, hob, dishwasher and french doors onto the garden. A lobby off the hall provides access to both a WC and to the outside.

Just opposite the property brings within reach the playing fields including a children's play area.

On road parking is available on Tranter Avenue itself.

Kitchen/Diner: 10' 6" x 15' 6" (3.21m x 4.73m)

Lounge: 10' 7" x 15' 6" (3.24m x 4.73m)