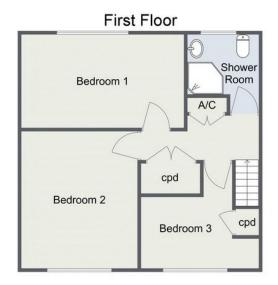

The first floor features a landing with airing cupboard and large separate storage closet, two excellent sized double bedrooms, single bedroom (including a storage cupboard) and shower room.

The property is equipped with full double glazing, cavity wall insulation, electric storage heaters and hot water tank. Mains gas is not currently available within the property but has the potential to be installed.

WC 5' 10" x 2' 7" (1.79m x 0.81m)

Garden Store: 5' 6" (max) x 5' 6" (1.69m x 1.69m)

Stairs To First Floor Landing

Bedroom One: 8' 6" x 14' 11" (2.60m x 4.57m) Bedroom Two: 12' 6" x 10' 7" (3.82m x 3.24m) Bedroom Three: 6' 5" x 10' 9" (max) (1.98m x

3.29m)

Shower Room: 5' 5" x 6' 5" (1.67m x 1.97m)

Location: The residence is situated approximately 0.5 miles from the centre of Alvechurch, conveniently located for Crown Meadow first school and Alvechurch C of E middle school aswell as shopping and eating facilities within the village centre, easy motorway access, main bus route, walks along the local Worcester and Birmingham canal and railway station (0.3 miles away). Also, nearby are the facilities offered by both Barnt Green village (1.7 miles), Redditch (4.5 miles) and Bromsgrove (5.5 miles).