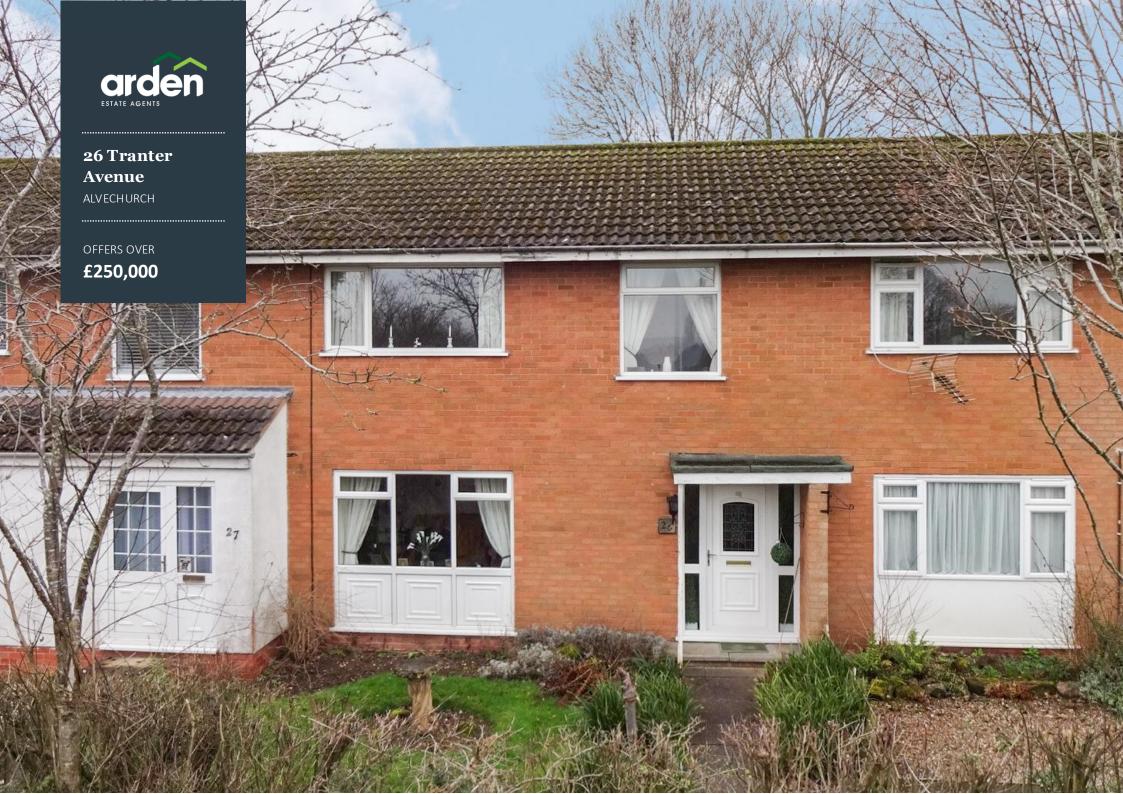

## Spacious Three Bedroom Mid-Terraced House

A spacious mid terraced property conveniently located in the sought after village of Alvechurch, just 0.4 miles from the train station and within catchment of a highly regarded nursery, first and middle school. Most notably, the property enjoys an open aspect kitchen/diner, an abundance of storage space and generous south westerly rear garden.

Offered with no onward chain.

The accommodation comprises: Entrance hall with double storage cupboard, lounge featuring an electric feature fire and an open aspect kitchen/diner with plenty of cupboard space, integrated oven, hob, dishwasher and french doors onto the garden. A lobby off the hall provides access to both a WC and to the outside.