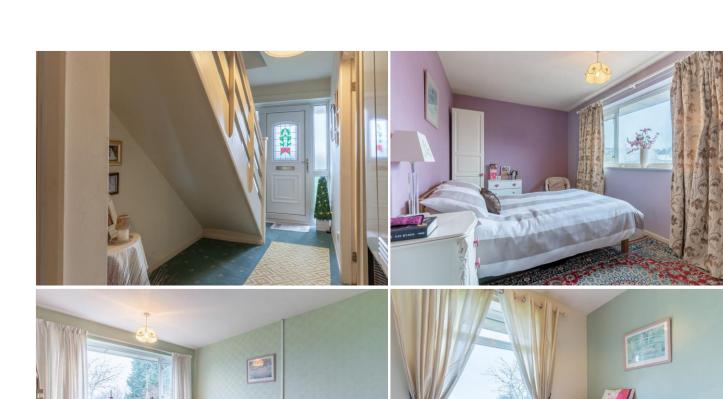

The first floor features a landing with airing cupboard and large separate storage closet, two excellent sized double bedrooms, single bedroom (including a storage cupboard) and shower room.

The property is equipped with full double glazing, cavity wall insulation, electric storage heaters and hot water tank. Mains gas is not currently available within the property but has the potential to be installed.