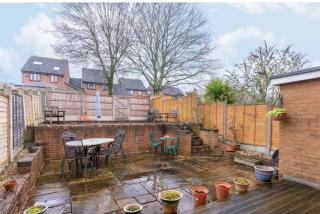

The generous south westerly rear garden enjoys a decked seating area, useful brick built garden store, two low maintenance patio areas (the top tier accessed via a set of steps) and gated access to the back of the development. The front also features a small garden area.