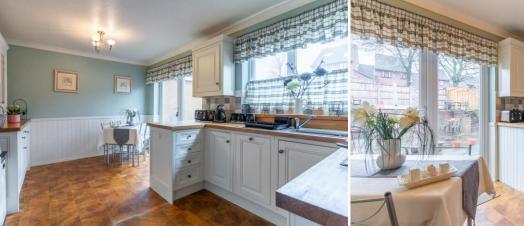

Offered with no onward chain.

The accommodation comprises: Entrance hall with double storage cupboard, lounge featuring an electric feature fire and an open aspect kitchen/diner with plenty of cupboard space, integrated oven, hob, dishwasher and french doors onto the garden. A lobby off the hall provides access to both a WC and to the outside.

Just opposite the property brings within reach the playing fields including a children's play area.

On road parking is available on Tranter Avenue itself.

Kitchen/Diner: 10' 6" x 15' 6" (3.21m x 4.73m)

Lounge: 10' 7" x 15' 6" (3.24m x 4.73m)