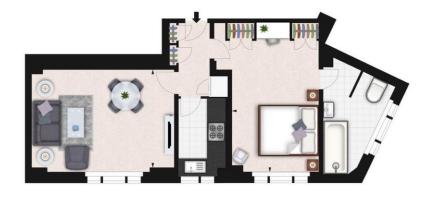

## London, Mayfair

Luxury Apartment to Rent in Mayfair, London. Next to Dorchester Hotel and Berkeley Square.

\*Virtual Tour available

For more details please call or WhatsApp: +447985487333

Ref. RLHS20

Size: 539 square feet

1 Bedroom

1 Bathroom

First Floor

You will find this well proportioned apartment in the beautiful red brick building, situated in the heart of London's fashionable Mayfair, neighbouring the famous Berkeley Square.