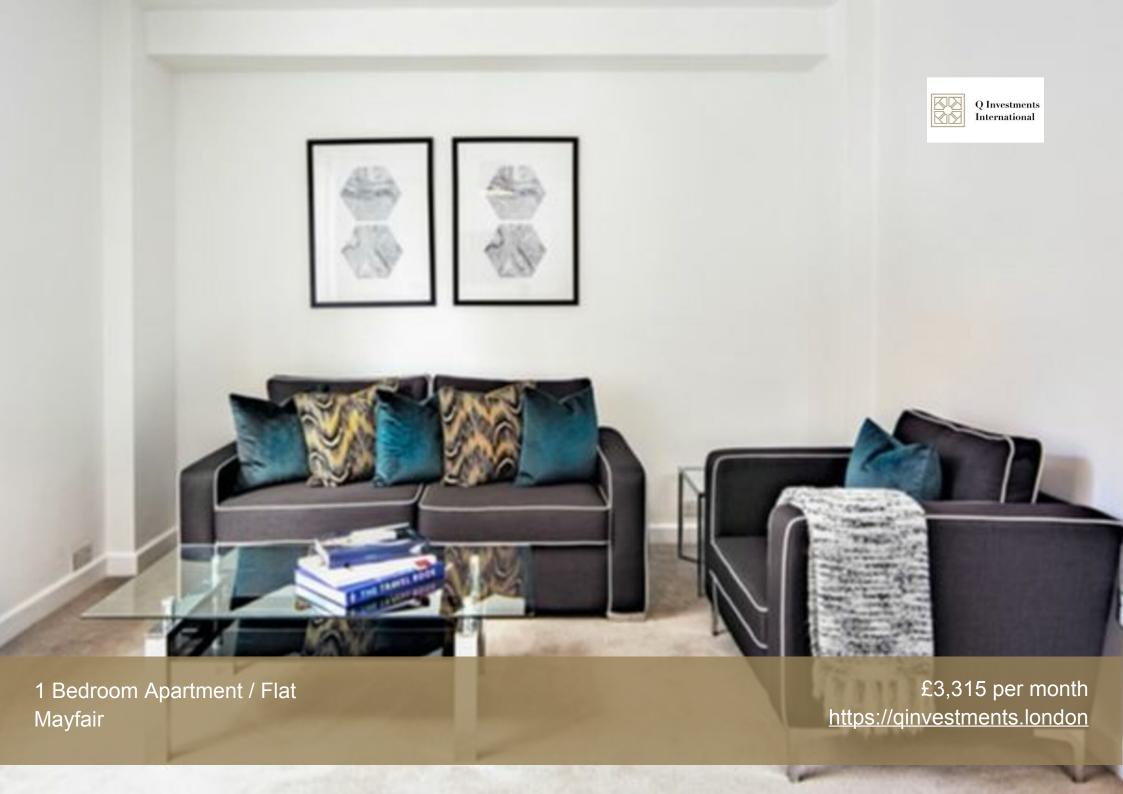

## London, Mayfair

Luxury Apartment to Rent in Mayfair, London. Next to Dorchester Hotel and Berkeley Square.

\*Virtual Tour available

For more details please call or WhatsApp: +447985487333

Ref. RLHS20

Size: 539 square feet

1 Bedroom

1 Bathroom

First Floor

You will find this well proportioned apartment in the beautiful red brick building, situated in the heart of London's fashionable Mayfair, neighbouring the famous Berkeley Square.