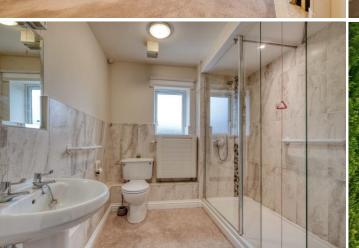

The accommodation, in brief, features:- Gated off road parking; Secure communal entrance hall; Front door to property leading into; the hallway with two walk-in storage cupboards; good-sized lounge/diner with a feature fireplace and French doors to a Juliet style balcony; the kitchen with integrated washer/dryer, fridge freezer, oven, hob and cookerhood; master bedroom with built-in wardrobes; bedrooms two; and the shower room.

Shower Room: 7'8" x 7'9" (2.36m x 2.38m) max