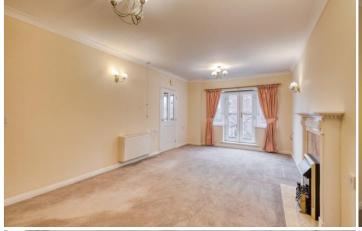

The accommodation, in brief, features:- Gated off road parking; Secure communal entrance hall; Front door to property leading into; the hallway with two walk-in storage cupboards; good-sized lounge/diner with a feature fireplace and French doors to a Juliet style balcony; the kitchen with integrated washer/dryer, fridge freezer, oven, hob and cookerhood; master bedroom with built-in wardrobes; bedrooms two; and the shower room.

## Room Dimensions:

Hall

Lounge/Diner: 20'9" x 11'3" (6.34m x 3.43m)

Kitchen: 10'6" x 6'10" (3.22m x 2.10m)

Master Bedroom: 11' 10" x 13' 3" (3.62m x 4.04m) max

Bedroom Two: 7'11"x 13'3" (2.43m x 4.04m) max