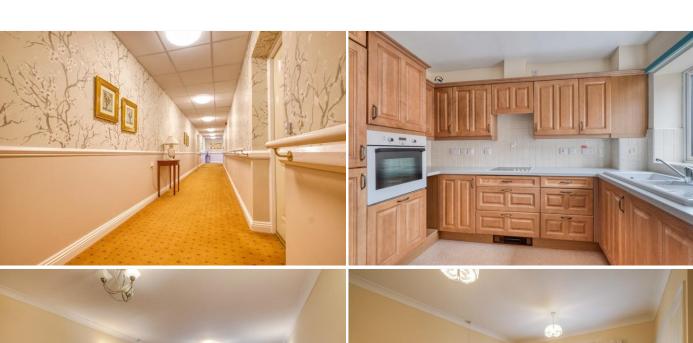

The accommodation, in brief, features:- Gated off road parking; Secure communal entrance hall; Front door to property leading into; the hallway with two walk-in storage cupboards; good-sized lounge/diner with a feature fireplace and French doors to a Juliet style balcony; the kitchen with integrated washer/dryer, fridge freezer, oven, hob and cookerhood; master bedroom with built-in wardrobes; bedrooms two; and the shower room.