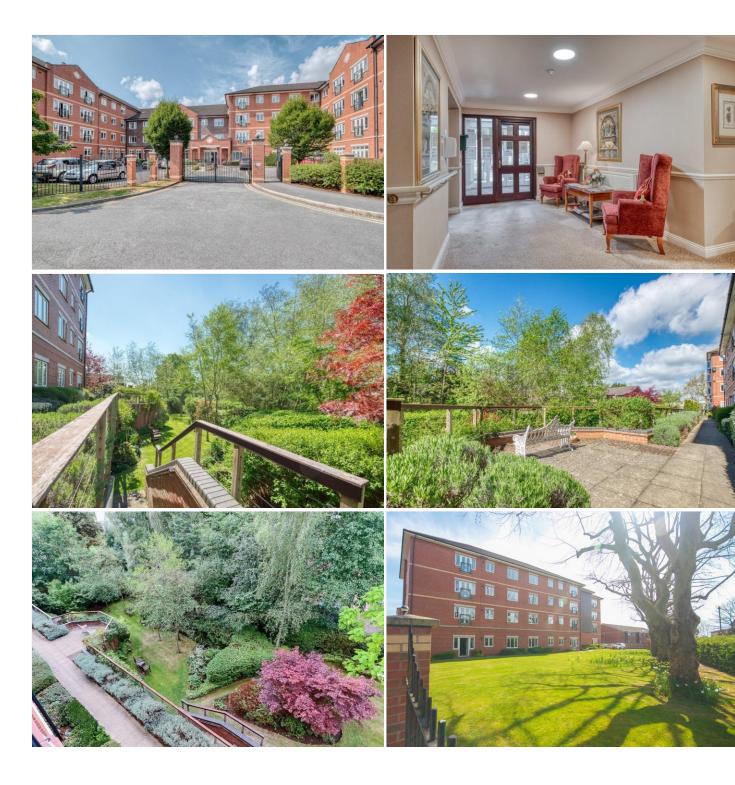

.....

A particularly well presented two bedroom apartment, within the prestigious development, Brook Court, built by Bovis Homes, very near to Bromsgrove town centre. The apartment is offered with no upward chain, a good-sized lounge/diner, kitchen with integrated appliances, modern shower room and benefits further from having security entrance to a communal hall, house manager, communal lounge and dining room, well tended gardens and car parking and gas central heating.

The accommodation, in brief, features:- Gated off road parking; Secure communal entrance hall; Front door to property leading into; the hallway with two walk-in storage cupboards; good-sized lounge/diner with a feature fireplace and French doors to a Juliet style balcony; the kitchen with integrated washer/dryer, fridge freezer, oven, hob and cookerhood; master bedroom with built-in wardrobes; bedrooms two; and the shower room.

Outside, the property enjoys delightful communal gardens with benches to paved patios, planted feature beds, lawns and mature trees.

The property is conveniently located within particularly easy distance from the town centre offering a new leisure centre, a David Lloyd Gym, Bromsgrove Golf Course and a range of eateries, supermarkets as well as doctors, dentists, Health Centre and professional services. Bromsgrove also provides easy access to the national motorway network and commuting to the West Midlands conurbation (from M5 and M42 junctions).

A monthly service charge includes:- Provision of Court Manager, Duty Managers and Housekeeping Staff, Cleaning/Maintenance of Communal Areas, 1.5 Hours p/w Domestic Assistance, Three Course Meal in Dining Room (at Subsidised Rate), General Water Charges, Ground Maintenance, Window Cleaning, Lift Servicing, Building Insurance & Management Charges.