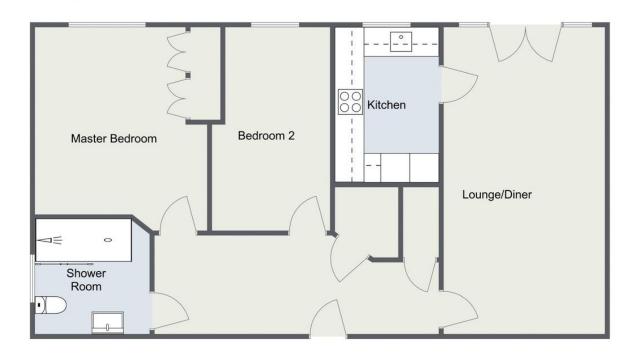

## Room Dimensions:

Hall

Lounge/Diner: 20'9" x 11'3" (6.34m x 3.43m)

Kitchen: 10'6" x 6'10" (3.22m x 2.10m)

Master Bedroom: 11' 10" x 13' 3" (3.62m x 4.04m) max

Bedroom Two: 7'11"x 13'3" (2.43m x 4.04m) max

Shower Room: 7'8" x 7'9" (2.36m x 2.38m) max

## Total Area Approx:

74.7 sq metres (804 sq ft)

For illustrative purposes only. Decorative finishes, fixtures & fittings do not represent the current state of the property. Measurements are approximate & not to scale. Floor Plans made using RoomSketcher.