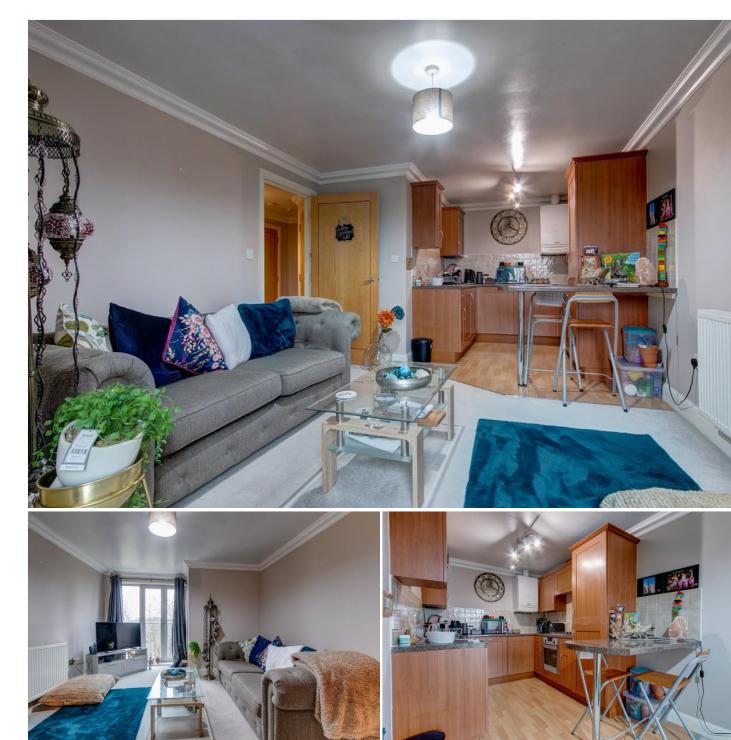

## Two Bedroom Second Floor Apartment

- SECON D FLOOR
- TWO BEDROOMS, MASTER WITH JULIET BALCONY AND BUILT IN WARDROB ES
- OPEN PLAN LOUNGE AN D KITCH EN WITH JULIET BALCON Y
- CONTEMPORARY BATHROOM WITH SHOWER OVER BATH
- ALLOCATED PARKING AN D VISITOR PARKING

Description: The property is situated on the second floor and benefits from secure intercom entry system with lift and stairs to each floor. The accommodation, in brief, comprises:-Hallway with Built-In Store Cupboard and Loft Access, Open Plan Lounge with Juliet Balcony and Kitchen with Breakfast Bar and Integrated Dishwasher, Fridge/ Freezer, Washer Dryer, Oven and Gas Hob, Master Bedroom with Juliet Balcony and Built-In Wardrobes, Bedroom Two and Contemporary Bathroom with Shower over Bath.

Outside: The property offers allocated parking space and additional visitor parking bays. There are well maintained communal grounds for the use of residents.

Location: The property is set back from the main Birchfield Road in Webheath, within close proximity to the nearby town centre of Redditch, which offers easy access to motorway links (M42, Jct. 2&3) and there are good rail and bus links. There are also excellent eateries, leisure and shopping facilities, including the Kingfisher Shopping Centre.