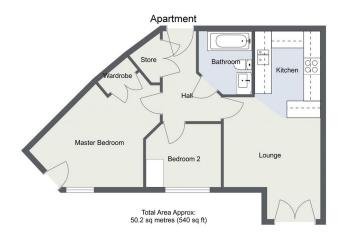

Room Dimensions:

Hall

**Room Dimensions.** 

LOUNGE/KITCHEN 22'1" x 11'5" (6.73m x 3.48m)

Master Bedroom: 16' 2" x 9' 4" (4.93m x 2.84m)

Bedroom Two: 8'9" x 7'5" (2.67m x 2.26m)

Bathroom: 7'8" x 6'2" (2.34 m x 1.88m)

For illustrative purposes only. Decorative finishes, futures & fittings do not represent the current state of the property. Measurements are approximate & not to scale. Floor Plans made using RoomSketcher.