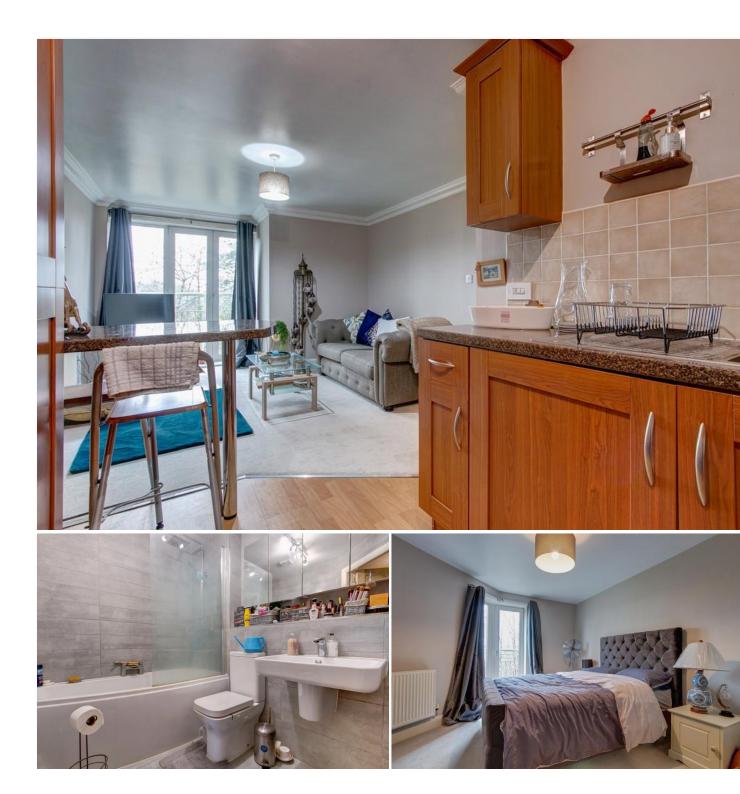

## Two Bedroom Second Floor Apartment

- SECON D FLOOR
- TWO BEDROOMS, MASTER WITH JULIET BALCONY AND BUILT IN WARDROB ES
- OPEN PLAN LOUNGE AN D KITCH EN WITH JULIET BALCON Y
- CONTEMPORARY BATHROOM WITH SHOWER OVER BATH
- ALLOCATED PARKING AN D VISITOR PARKING

Description: The property is situated on the second floor and benefits from secure intercom entry system with lift and stairs to each floor. The accommodation, in brief, comprises:-Hallway with Built-In Store Cupboard and Loft Access, Open Plan Lounge with Juliet Balcony and Kitchen with Breakfast Bar and Integrated Dishwasher, Fridge/ Freezer, Washer Dryer, Oven and Gas Hob, Master Bedroom with Juliet Balcony and Built-In Wardrobes, Bedroom Two and Contemporary Bathroom with Shower over Bath.

Room Dimensions:

Hall

**Room Dimensions.** 

LOUNGE/KITCHEN 22'1" x 11'5" (6.73m x 3.48m)

Master Bedroom: 16' 2" x 9' 4" (4.93m x 2.84m)

Bedroom Two: 8'9" x 7'5" (2.67m x 2.26m)

Bathroom: 7'8" x 6'2" (2.34 m x 1.88m)