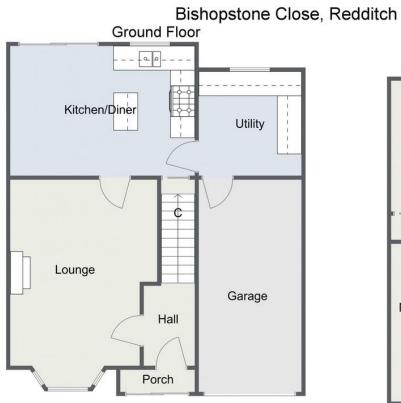

## Room Dimensions:

 Porch

 Hall

 Lounge: 15' 1" x 11' 11" (4.62m x 3.65m) max

 Kitchen/Diner: 14' 8" x 10' 6" (4.48m x 3.22m)

 Utility Room: 8' 5" x 8' 4" (2.58m x 2.55m)

 Garage: 17' 11" x 8' 7" (5.48m x 2.62m)

 Stairs To First Floor Landing

 Master Bedroom: 15' 1" x 9' 0" (4.62m x 2.75m) max

 Bedroom Two: 10' 7" x 9' 0" (3.25m x 2.75m) max

 Bedroom Three: 9' 9" x 6' 4" (2.98m x 1.95m)

 Bathroom: 7' 6" x 6' 4" (2.30m x 1.95m)

Total Area Approx: 96.3 sq metres (1037 sq ft) For illustrative purposes only. Decorative finishes, fixtures & fittings do not represent the current state of the property. Measurements are approximate & not to scale. Flor Plans made using RoomSketcher.

## First Floor Bedroom 2 W Landing Master Bedroom Bedroom 3