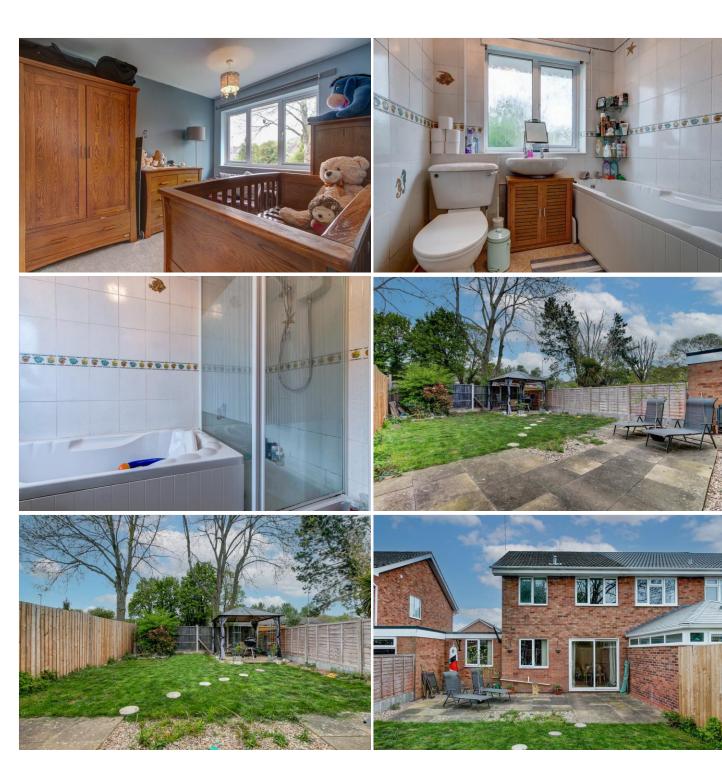

Description: This property has been well maintained with the accommodation briefly comprising:- An enclosed entrance hall, good sized lounge with a front aspect bay window and feature fireplace, A kitchen/diner with a range of fitted units, integral oven and hob, island, room for a table and chairs for more comfortable dining, patio doors to the rear garden and access to the separate utility room. A rising staircase leads to the first floor and offers a good sized master bedroom, well proportioned second bedroom, a third bedroom of single occupancy and the family bathroom enjoying a bath, separate shower enclosure, wash basin and WC.

Outside: The front aspect of the property is approached by block paved off road parking, access to the integral garage and to the main residence via an enclosed porch. The rear garden offers a delightful space to dine or entertain friends and family with a generous lawn, paved patio, additional seating area at the rear of the garden and fenced boundaries.