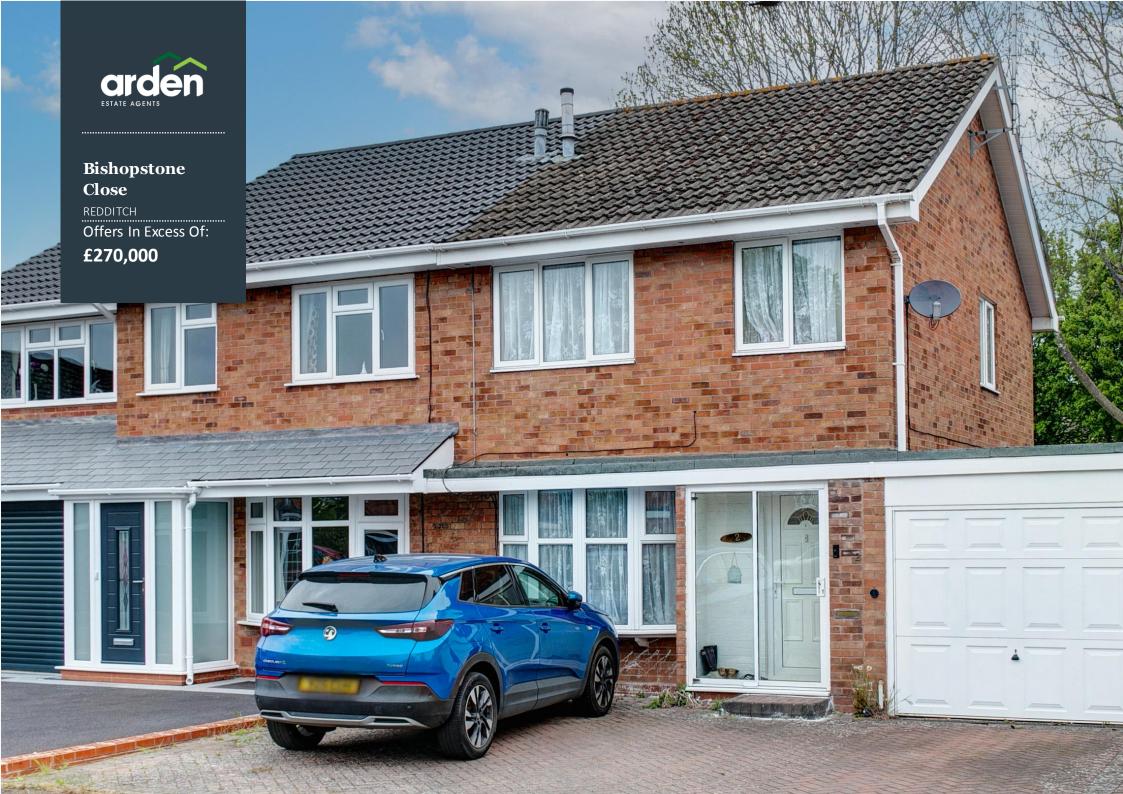

## Three Bedroom Semi Detached Property

- THREE BEDROOMS
- FAMILY BATHROOM
- KITCHEN/DIN ER & SEPARATE U TILITY ROOM
- LOUNGE

Features.

Description.

- INTEGRAL G ARAGE
- OFF ROAD PARKING
- DELIGH TFUL REAR GARDEN

.....

POPULAR LOCATION

Summary: A neatly presented three bedroom semi detached property offered with a kitchen/diner, separate utility room, integral garage and off road parking, delightful rear garden and situated in the popular location of Matchborough East, Redditch.

Outside: The front aspect of the property is approached by block paved off road parking, access to the integral garage and to the main residence via an enclosed porch. The rear garden offers a delightful space to dine or entertain friends and family with a generous lawn, paved patio, additional seating area at the rear of the garden and fenced boundaries.

Location: Situated in Matchborough East, the nearby town centre of Redditch offers easy access to motorway links (M42, Jct 2&3) and there are good rail and bus links. There are also excellent leisure facilities and eateries, along with cultural attractions, and the Kingfisher Shopping Centre.