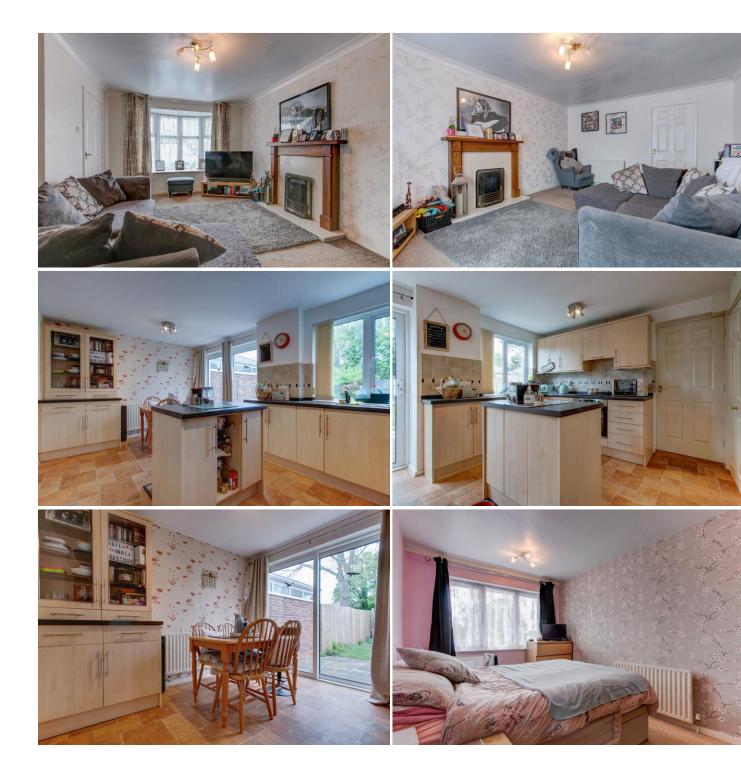

Description: This property has been well maintained with the accommodation briefly comprising:- An enclosed entrance hall, good sized lounge with a front aspect bay window and feature fireplace, A kitchen/diner with a range of fitted units, integral oven and hob, island, room for a table and chairs for more comfortable dining, patio doors to the rear garden and access to the separate utility room. A rising staircase leads to the first floor and offers a good sized master bedroom, well proportioned second bedroom, a third bedroom of single occupancy and the family bathroom enjoying a bath, separate shower enclosure, wash basin and WC.