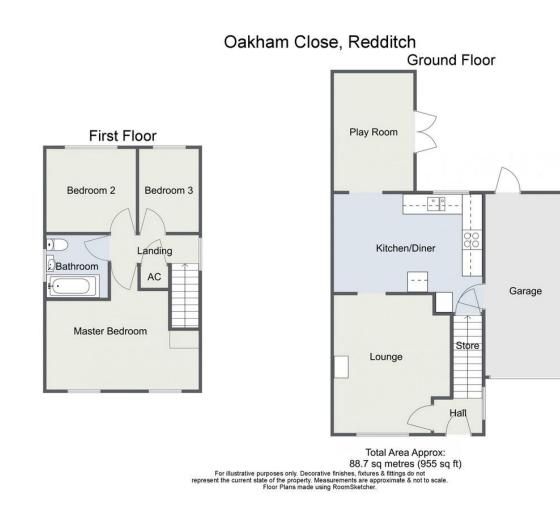

## Room Dimensions:

Hall Lounge: 13' 7" x 11' 5" (4.15m x 3.50m) max Kitchen/Diner: 14' 11" x 11' 7" (4.55m x 3.55m) max Play Room: 11' 7" x 7' 10" (3.55m x 2.40m) Garage: 17' 10" x 8' 2" (5.45m x 2.50m) Stairs To First Floor Landing Master Bedroom: 14' 11" x 12' 3" (4.55m x 3.75m) max Bedroom Two: 8' 10" x 8' 2" (2.70m x 2.50m) Bedroom Three: 8' 2" x 5' 10" (2.50m x 1.80m)

Bathroom: 6'2" x 6'0" (1.90m x 1.85m)

Please read the following: These particulars are for general guidance only and are based on information supplied and approved by the seller. Complete accuracy cannot be guaranteed and may be subject to errors and/or omissions. They do not constitute a contract or part of a contract in any way. We are not surveyors or conveyancing experts therefore we cannot and do not comment on the condition, issues relating to title or other legal issues that may affect this property. Interested parties should employ their own professionals to make enquiries before carrying out any transactional decisions. Photographs are provided for illustrative purposes only and the items shown in these are not necessarily included in the sale, unless specifically stated. The mention of any fixtures, fittings and/or appliances does not imply that they are in full efficient working order and they have not been tested. All dimensions are approximate. We are not liable for any loss arising from the use of these details.