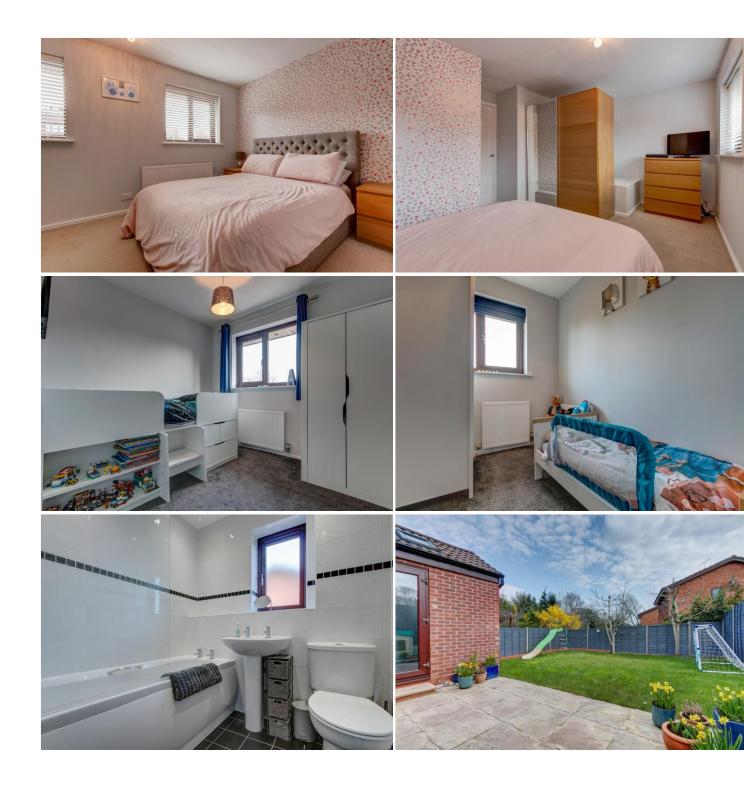

The accommodation, in brief, features:- Block Paved Driveway and Garage, Hall, Lounge, Modern Kitchen/Diner with Integrated Dishwasher, Oven, Hob and Extractor, Open Plan to Reception Room/Play Room with French Doors to Rear Garden, Stairs to First Floor Landing, Master Bedroom, Double Bedroom Two, Bedroom Three and Modern Family Bathroom with Shower over Bath.

Outside, the property enjoys a rear garden with paved patio and lawn with fenced boundaries.

Situated in Oakenshaw South, the nearby town of Redditch offers easy access to motorway links (M42, Jct 2&3) and there are good rail and bus links. There are also excellent leisure facilities along with cultural attractions, including the Kingfisher Shopping Centre.