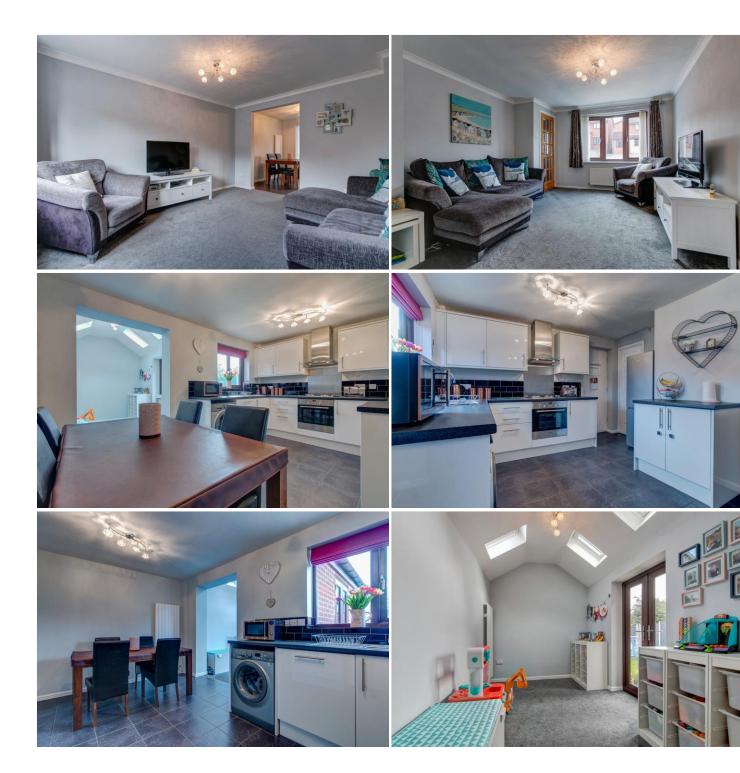

Description: An extended and well presented three bedroom detached house, offered with a modern kitchen/diner, lounge, further reception room, block paved driveway and garage, situated in Oakenshaw South, Redditch.

The accommodation, in brief, features:- Block Paved Driveway and Garage, Hall, Lounge, Modern Kitchen/Diner with Integrated Dishwasher, Oven, Hob and Extractor, Open Plan to Reception Room/Play Room with French Doors to Rear Garden, Stairs to First Floor Landing, Master Bedroom, Double Bedroom Two, Bedroom Three and Modern Family Bathroom with Shower over Bath.

Outside, the property enjoys a rear garden with paved patio and lawn with fenced boundaries.

Situated in Oakenshaw South, the nearby town of Redditch offers easy access to motorway links (M42, Jct 2&3) and there are good rail and bus links. There are also excellent leisure facilities along with cultural attractions, including the Kingfisher Shopping Centre.