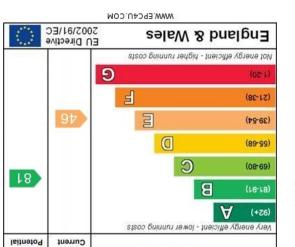

All measurements are approxima Plan produced using PlanUp.

Total area: approx. 139.9 sq. metres (1505.5 sq. feet)

Energy Efficiency Rating