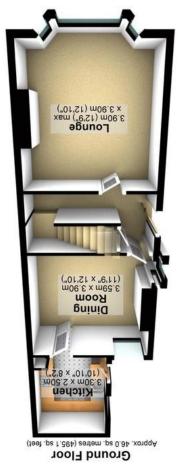

All measurements are approxima Plan produced using PlanUp.

Total area: approx. 139.9 sq. metres (1505.5 sq. feet)

Energy Efficiency Rating