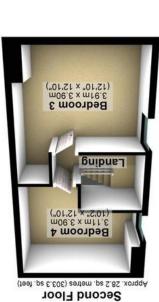

All measurements are approxima Plan produced using PlanUp.

Total area: approx. 139.9 sq. metres (1505.5 sq. feet)

Energy Efficiency Rating