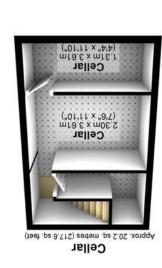

All measurements are approxima Plan produced using PlanUp.

Total area: approx. 139.9 sq. metres (1505.5 sq. feet)

Energy Efficiency Rating