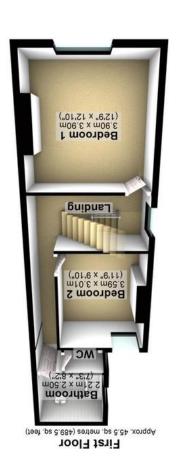

All measurements are approxima Plan produced using PlanUp.

Total area: approx. 139.9 sq. metres (1505.5 sq. feet)

Energy Efficiency Rating