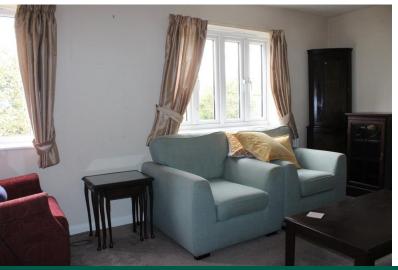

Lounge Two double glazed windows to rear aspect. Radiator.

Kitchen Well fitted with a modern range of eye and base level units. Integrated oven and hob. Wall mounted boiler. Single drainer sink unit. Part tiled walls. Space for fridge/freezer.