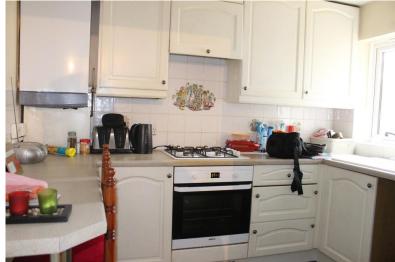

Lounge Two double glazed windows to rear aspect. Radiator.

Kitchen Well fitted with a modern range of eye and base level units. Integrated oven and hob. Wall mounted boiler. Single drainer sink unit. Part tiled walls. Space for fridge/freezer.