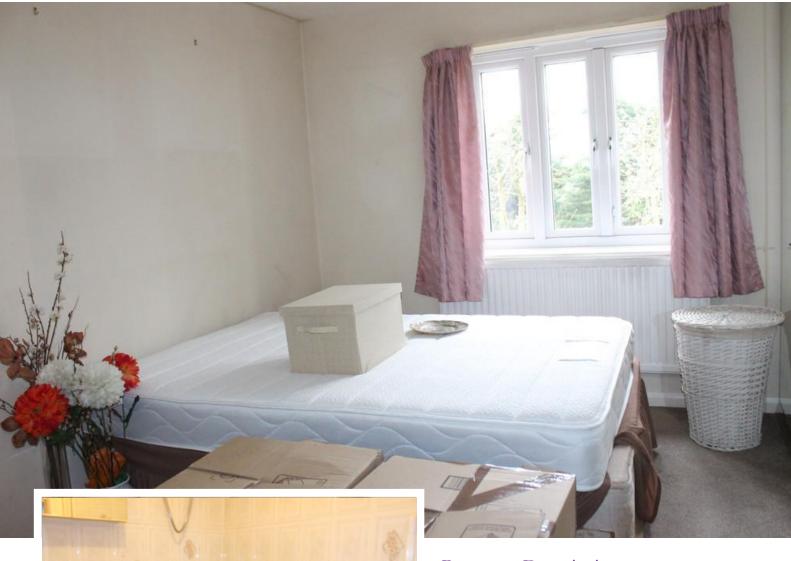

Double glazed window to front aspect.

Bedroom I Double glazed window to rear aspect. Radiator. Range of fitted wardrobes.

Bathroom Panelled bath. Pedestal wash hand basin. Low level W.C. Radiator. Part tiled walls.