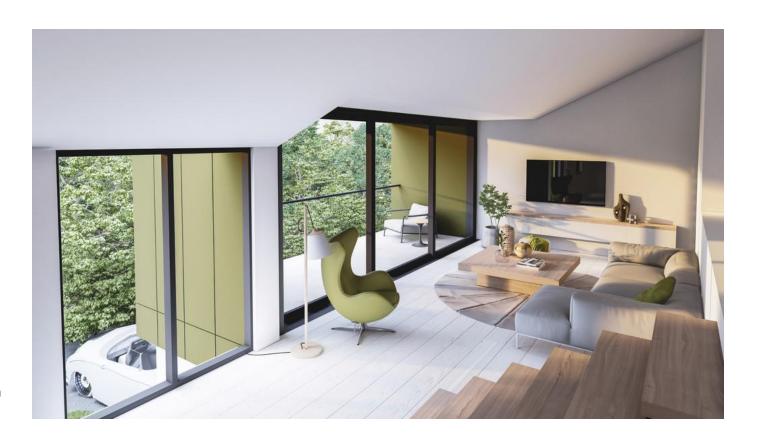

## **UPPER GROUND FLOOR**

**LOUNGE** Large room with access to the balcony through modern sliding doors. The balcony has infinity glass to allow you to make the most of the fantastic views of the city.

**MULTI USE ROOM** This additional room on the upper ground floor would be perfect for a 5th bedroom or a cinema room.