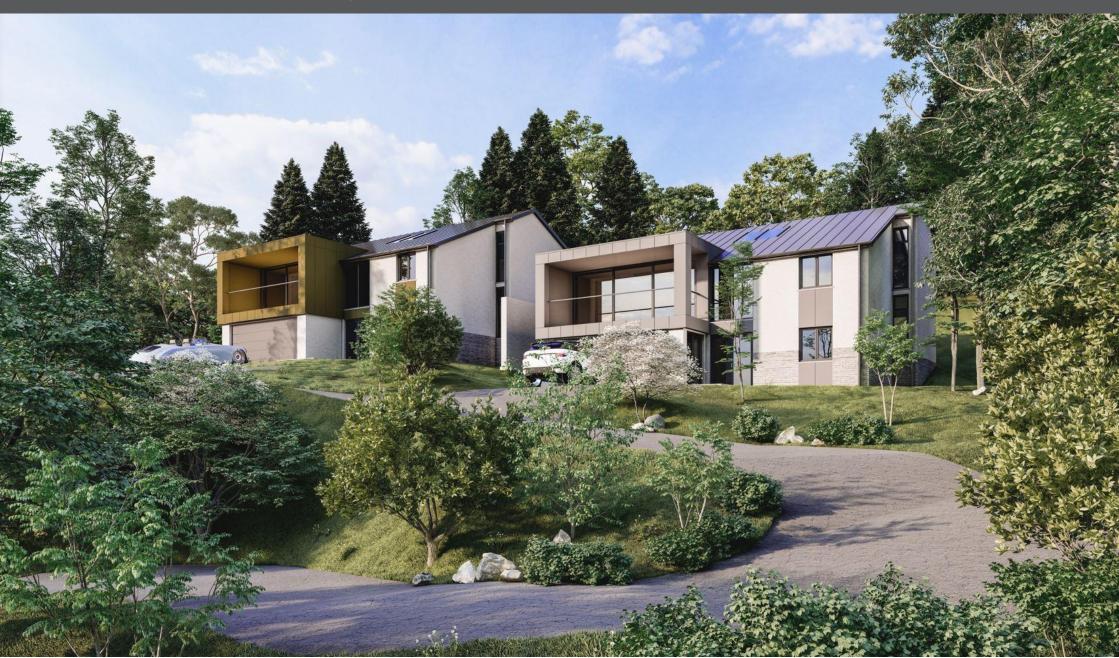

PROSPECT HOUSE , WOODWATER LANE, EXETER, EX2 5AW

£850,000

**PLOT** Large plot - approximately 1/3 of an acre.

Large garden which is completely private with mature shrubs and bushes. The garden will also have a patio area perfect for al fresco dining.

**FULL DETA ILS** Please call us to discuss more about this wonderful property.

This property is being built by a private developer who buys land and builds high spec houses. This property will have air source pump underfloor heating. The sewers are all on the mains and there is 3 phase electricity which is extremely powerful for charging cars & there is also super fast broadband available.