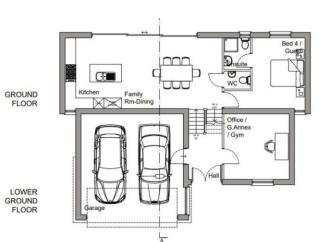

**KITCHEN/ DINER** Large kitchen/diner with modern glass sliding doors leading to the garden. This high spec fitted kitchen comes with plenty of storage and space for appliances. The kitchen comes in a choice of colours. This room really will be the hub of the house.

**CLOAKROOM** Consisting of a WC and hand wash basin.

**BEDROOM 4/ GUEST ROOM** Located on the ground floor this bedroom/guest room is completely private and has its own ensuite.

**ENSUITE** Consisting of a WC, hand wash basin and shower.

## **LOWER GROUND FLOOR**

**MULTI USE ROOM** This space can be used as a study/gym/annex and has the option of fitted air conditioning.

**BEDROOM 3** Another great sized double bedroom.

**FAMILY BATHROOM** Consisting of a WC, hand wash basin and bath with shower overhead.

**GARAGE** Double garage with power, light and electric doors.

**DRIVEWAY** Private driveway accessible through electric gates and suitable for 3+ cars.