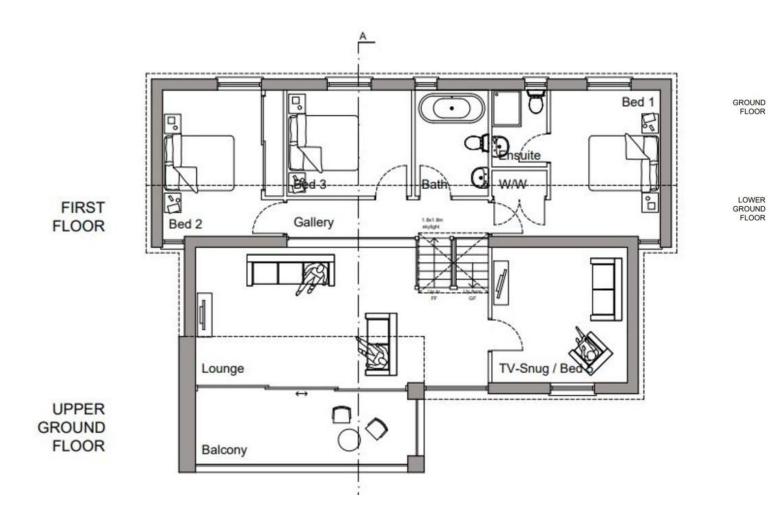

## **UPPER GROUND FLOOR**

**LOUNGE** Large room with access to the balcony through modern sliding doors. The balcony has infinity glass to allow you to make the most of the fantastic views of the city.

**MULTI USE ROOM** This additional room on the upper ground floor would be perfect for a 5th bedroom or a cinema room.

## **FIRST FLOOR**

**BEDROOM 1** Large double bedroom with build it wardrobes and access to the ensuite.

**ENSUITE** Consisting of a WC, hand wash basin and shower.

**BEDROOM 2** Large double bedroom with the option of integrated wardrobes.

**BEDROOM 3** Another great sized double bedroom.

**FAMILY BATHROOM** Consisting of a WC, hand wash basin and bath with shower overhead.

**GARAGE** Double garage with power, light and electric doors.

**DRIVEWAY** Private driveway accessible through electric gates and suitable for 3+ cars.