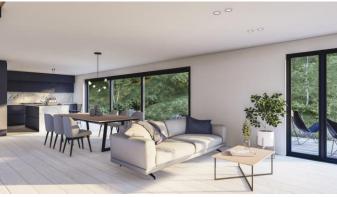

**KITCHEN/ DINER** Large kitchen/diner with modern glass sliding doors leading to the garden. This high spec fitted kitchen comes with plenty of storage and space for appliances. The kitchen comes in a choice of colours. This room really will be the hub of the house.

## **UPPER GROUND FLOOR**

**LOUNGE** Large room with access to the balcony through modern sliding doors. The balcony has infinity glass to allow you to make the most of the fantastic views of the city.