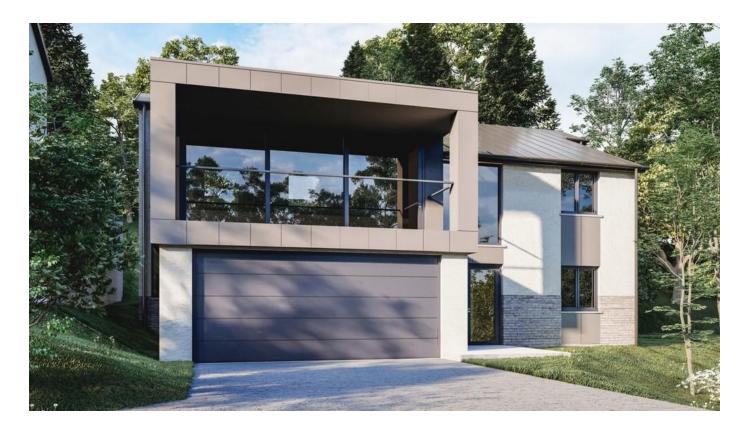

PROSPECT HOUSE , WOODWATER LANE, EXETER, EX2 5AW

£850,000

**BEDROOM 3** Another great sized double bedroom.

**FAMILY BATHROOM** Consisting of a WC, hand wash basin and bath with shower overhead.

**GARAGE** Double garage with power, light and electric doors.

**DRIVEWAY** Private driveway accessible through electric gates and suitable for 3+ cars.