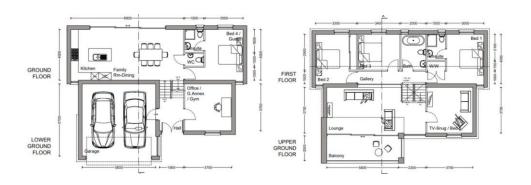

## **GROUND FLOOR**

**ENTRANCE TO PROPERTY** This property will be accessed via a gated private road leading to the 2 properties in the development.

**ENTRANCE HALL** Leading to all rooms on the lower floor and the stairs to the first floor.

**KITCHEN/ DINER** Large kitchen/diner with modern glass sliding doors leading to the garden. This high spec fitted kitchen comes with plenty of storage and space for appliances. The kitchen comes in a choice of colours. This room really will be the hub of the house.

**CLOAKROOM** Consisting of a WC and hand wash basin.

**BEDROOM 4/ GUEST ROOM** Located on the ground floor this bedroom/guest room is completely private and has its own ensuite.

**ENSUITE** Consisting of a WC, hand wash basin and shower.

## **LOWER GROUND FLOOR**

**MULTI USE ROOM** This space can be used as a study/gym/annex and has the option of fitted air conditioning.

## **UPPER GROUND FLOOR**

**LOUNGE** Large room with access to the balcony through modern sliding doors. The balcony has infinity glass to allow you to make the most of the fantastic views of the city.

**MULTI USE ROOM** This additional room on the upper ground floor would be perfect for a 5th bedroom or a cinema room.

## **FIRST FLOOR**

**BEDROOM 1** Large double bedroom with build it wardrobes and access to the ensuite.

**ENSUITE** Consisting of a WC, hand wash basin and shower.

**BEDROOM 2** Large double bedroom with the option of integrated wardrobes.

**BEDROOM 3** Another great sized double bedroom.

**FAMILY BATHROOM** Consisting of a WC, hand wash basin and bath with shower overhead.

**GARAGE** Double garage with power, light and electric doors.

**DRIVEWAY** Private driveway accessible through electric gates and suitable for 3+ cars.