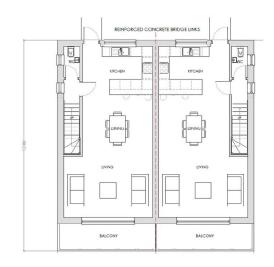

Benefitting from a garage, four bedrooms with two ensuites, these family homes offer open plan loft style living within sight of the Whitsand Bay coastline.

Expertly designed, these semi-detached houses will boast air source heating, double glazing, driveway parking for two cars and a garden set to the rear offering elevated views.

These new homes have been planned to take full advantage of the natural contours of the land, incorporating flexible living whilst maximising the views which can be enjoyed from the various locations throughout each of the properties.