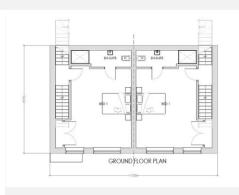

Benefitting from a garage, four bedrooms with two ensuites, these family homes offer open plan loft style living within sight of the Whitsand Bay coastline.

Expertly designed, these semi-detached houses will boast air source heating, double glazing, driveway parking for two cars and a garden set to the rear offering elevated views.

These new homes have been planned to take full advantage of the natural contours of the land, incorporating flexible living whilst maximising the views which can be enjoyed from the various locations throughout each of the properties.