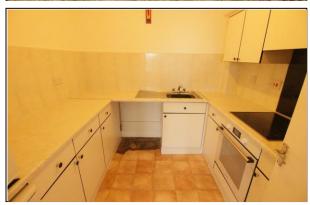

#### **KITCHEN**

8' 7" x 8' 1" (2.62m x 2.47m)

Fitted wall and base units. Stainless steel sink unit and mixer tap. Integrated oven, hob and extractor hood. Part tiled.