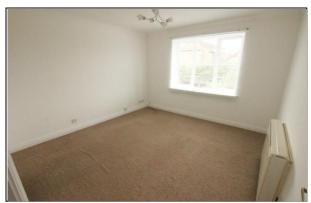

## LOUNGE

11' 9" x 11' 7" (3.59m x 3.54m)

Double glazed window. Storage heater.