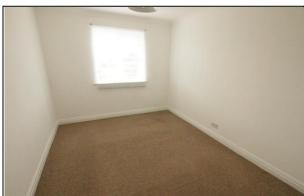

# **BEDROOM**

12' 4" x 9' 3" (3.78m x 2.84m)

Electric panel heater. Double glazed window.