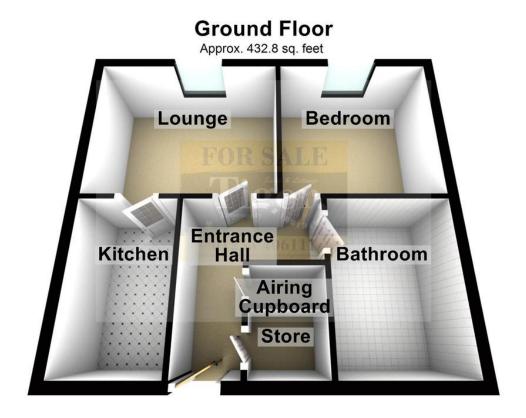

# 26/08/2022

| 1 |  |
|---|--|
|   |  |
|   |  |
|   |  |
|   |  |
|   |  |
|   |  |

Total area: approx. 432.8 sq. feet