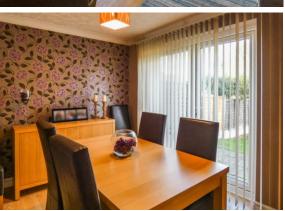

SEPERATE DINING ROOM  $10'5" \times 9'5" (3.18m \times 2.87m)$  Having double glazed patio doors leading to the garden, wood effect laminate flooring and central heating radiator.