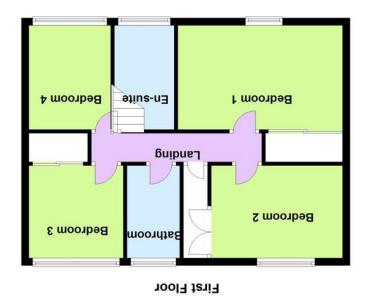

## FIRST FLOOR

BEDROOM ONE 13' 2" x 12' 7" (4.01m x 3.84m) Double glazed window to front, central heating radiator and access to en suite.

EN SUITE Double glazed window to front, corner shower, wash hand basin and partly tiled walls.

BEDROOM TWO 12' 7" x 9' 10" (3.84m x 3m) Having double glazed window to rear, central heating radiator, fitted wardrobes.

BEDROOM THREE 9' 10"  $\times$  8' 3" (3m  $\times$  2.51m) Double glazed window to rear, central heating radiator, fitted wardrobe.

BEDROOM FOUR  $9'\ 2''\ x\ 8'\ 3''\ (2.79\ m\ x\ 2.51\ m)$  Central heating radiator, double glazed window to front.

BATHROOM Having double glazed window to rear, tile effect laminate flooring and walls, shower over bath, tiled walls over bath, low level wc, wash hand basin and radiator.