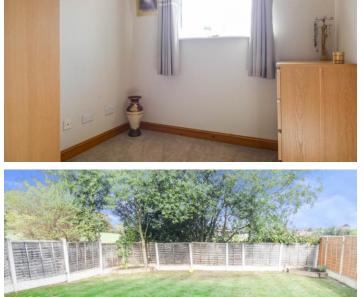

OUTSIDE The garden has paved patio to fore and lawned area, side gated access, water tap, overlooking playing fields to the rear.

To the front is a driveway, partly block paved with landscaped area.

Council Tax Band C - Tamworth Borough Council