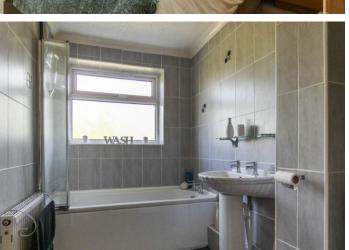

BEDROOM FOUR  $9'\ 2''\ x\ 8'\ 3''\ (2.79\ m\ x\ 2.51\ m)$  Central heating radiator, double glazed window to front.

BATHROOM Having double glazed window to rear, tile effect laminate flooring and walls, shower over bath, tiled walls over bath, low level wc, wash hand basin and radiator.