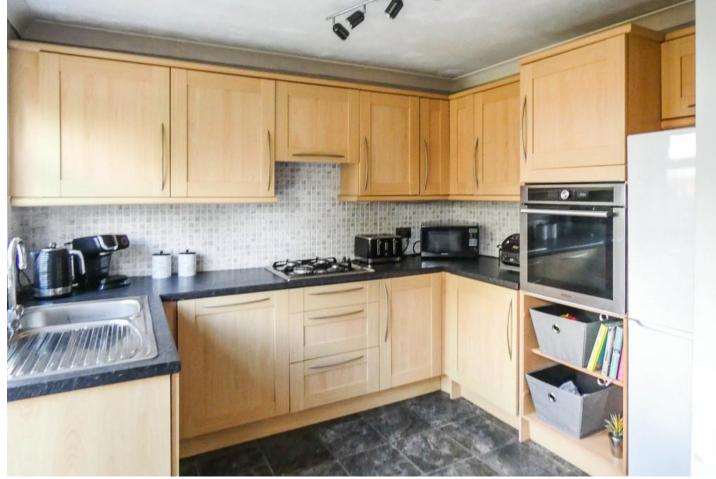

KITCHEN BREAKFAST ROOM 18' 6" x 8' 10" (5.64m x 2.69m) Double glazed windows to rear, access to rear garden, tile effect laminate flooring, a range of wall and base units, breakfast bar area, housing for combi boiler, gas hob, electric oven, stainless steel sink and drainer, part wall tiling, integrated dishwasher and washing machine, space for fridge/freezer.