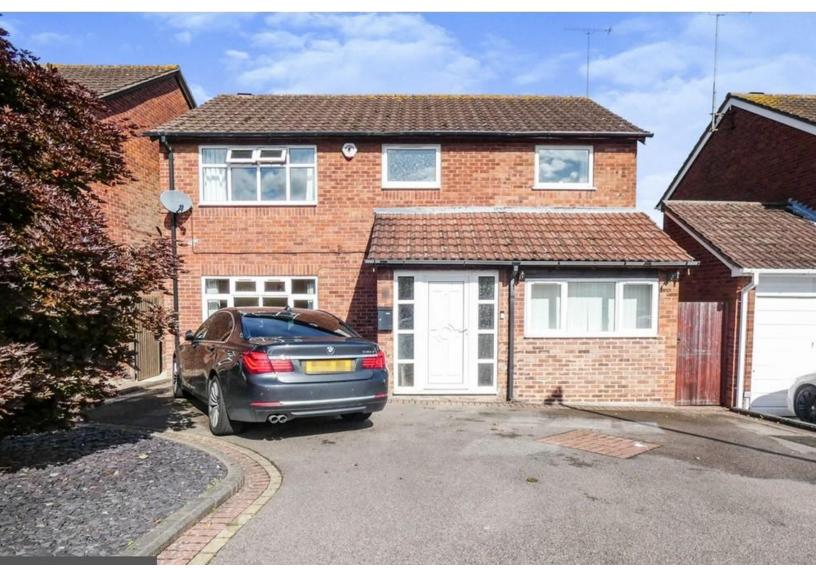

Tamworth | 01827 68444 (option 1)

- •FOUR BEDROOM DETACHED PROPERTY
- •SPACIOUS LOUNGE
- •KITCHEN DINER
- •SEPERATE DINING ROOM
- DOUBLE GLAZING AND CENTRAL HEATING

## **Property Description**

The property is approached via a driveway with front door into entrance hallway.

ENTRANCE HALLWAY Having stairs and under stairs storage cupboard.

GUEST WC With wood effect laminate flooring, low level wc, wash hand basin, partly tiled walls.

OUTSIDE The garden has paved patio to fore and lawned area, side gated access, water tap, overlooking playing fields to the rear.

To the front is a driveway, partly block paved with landscaped area.

Council Tax Band C - Tamworth Borough Council