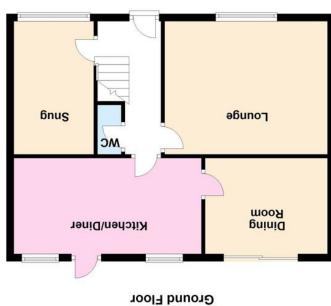

## **Property Description**

The property is approached via a driveway with front door into entrance hallway.

ENTRANCE HALLWAY Having stairs and under stairs storage cupboard.

GUEST WC With wood effect laminate flooring, low level wc, wash hand basin, partly tiled walls.

LOUNGE 14'  $5" \times 11' \ 7"$  (4.39 m x 3.53 m) Double glazed window to front, wood effect laminate flooring, feature fireplace, radiator, wall lights

SNUG ROOM Double glazed window to front, wood effect laminate flooring, ceiling light and radiator.

KITCHEN BREAKFAST ROOM 18' 6" x 8' 10" (5.64m x 2.69m) Double glazed windows to rear, access to rear garden, tile effect laminate flooring, a range of wall and base units, breakfast bar area, housing for combi boiler, gas hob, electric oven, stainless steel sink and drainer, part wall tiling, integrated dishwasher and washing machine, space for fridge/freezer.

SEPERATE DINING ROOM  $10'5" \times 9'5" (3.18m \times 2.87m)$  Having double glazed patio doors leading to the garden, wood effect laminate flooring and central heating radiator.