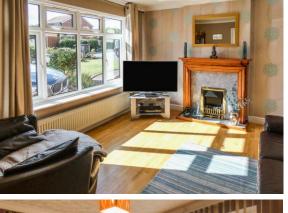

LOUNGE 14'  $5" \times 11' \ 7"$  (4.39 m x 3.53 m) Double glazed window to front, wood effect laminate flooring, feature fireplace, radiator, wall lights

SNUG ROOM Double glazed window to front, wood effect laminate flooring, ceiling light and radiator.