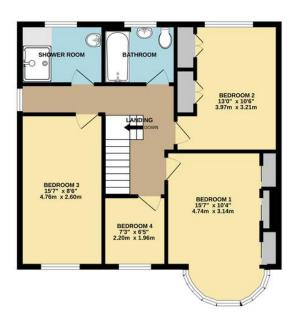

GROUND FLOOR 806 sq.ft. (74.9 sq.m.) approx.

1ST FLOOR 678 sq.ft. (63.0 sq.m.) approx.

## TOTAL FLOOR AREA: 1484 sq.ft. (137.9 sq.m.) approx.

Whist every attempt has been made to ensure the accuracy of the floorplan contained here, measurements of doors, windows, rooms and any other items are approximate and no responsibility is taken for any error, omission or mis-statement. This plan is for illustrative purposes only and should be used as such by any prospective purchaser. The services, systems and appliances shown have not been tested and no guarantee as to their operability or efficiency can be given.