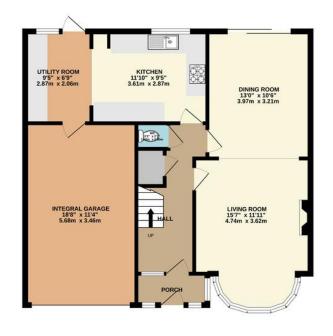

GROUND FLOOR 806 sq.ft. (74.9 sq.m.) approx.

1ST FLOOR 678 sq.ft. (63.0 sq.m.) approx.

## TOTAL FLOOR AREA: 1484 sq.ft. (137.9 sq.m.) approx.

Whist every attempt has been made to ensure the accuracy of the floorplan contained here, measurements of doors, windows, rooms and any other items are approximate and no responsibility is taken for any error, omission or mis-statement. This plan is for illustrative purposes only and should be used as such by any prospective purchaser. The services, systems and appliances shown have not been tested and no guarantee as to their operability or efficiency can be given.