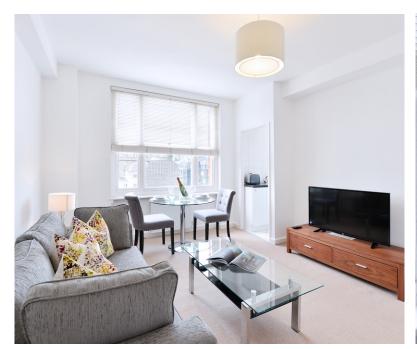

## Hill Street, Mayfair, London W1

Fully Furnished 1 Bedroom Apartment For Rent in Mayfair, London W1.

Size: 443 square feet

This stunning one bedroom apartment is situated on the six floor of this beautiful red brick building in the heart of Mayfair. The apartment comprises a large double bedroom, a modern bathroom, spacious reception room with rear facing views over Hay's Mews and a unique kitchenette with access to a private gated communal garden.

Apartment benefits form great transport links including Green Park, Bond Street and Marble Arch stations. All within a short stroll away.

This beautiful property is located in the purpose built building benefits from spacious living accommodation, lift service, onsite building manager, and is nestled conveniently between two of London¢-2s parks Hyde Park and Green Park. Apartment is located in London's the most prestigious postcode W1. This is a unique location.