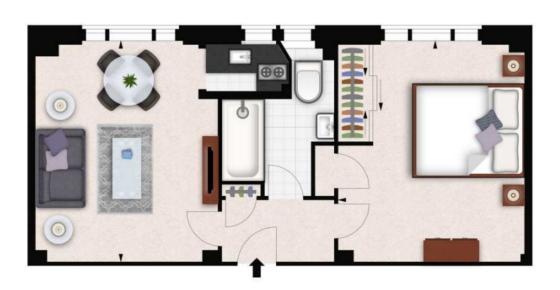

## Hill Street, Mayfair, London W1

Fully Furnished 1 Bedroom Apartment For Rent in Mayfair, London W1.

Size: 443 square feet

This stunning one bedroom apartment is situated on the six floor of this beautiful red brick building in the heart of Mayfair. The apartment comprises a large double bedroom, a modern bathroom, spacious reception room with rear facing views over Hay's Mews and a unique kitchenette with access to a private gated communal garden.