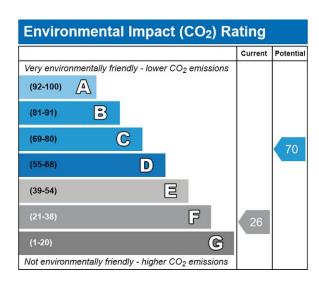

You will be truly close to London's most beautiful parks, living in the cultural hub, eating at fine-dining restaurants and surrounding yourself with happy neighbours crowd.

COUNCIL TAX BAND E, EPC E

| Energy Efficiency Rating                    |                 |   |   |         |           |
|---------------------------------------------|-----------------|---|---|---------|-----------|
|                                             |                 |   |   | Current | Potential |
| Very energy efficient - lower running costs |                 |   |   |         |           |
| (92-100)                                    |                 |   |   |         |           |
| (81-91)                                     |                 |   |   |         |           |
| (69-80)                                     | 25              |   |   |         | 70        |
| (55-68)                                     | D               |   |   |         | 10        |
| (39-54)                                     | 3               |   |   | 39      |           |
| (21-38)                                     |                 | F |   | 33      |           |
| (1-20)                                      |                 |   | G |         |           |
| Not energy efficient - highe                | er running cost | s |   |         |           |