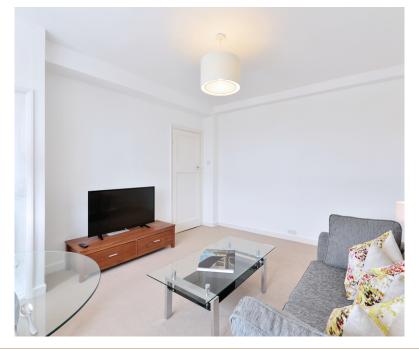

## Hill Street, Mayfair, London W1

Fully Furnished 1 Bedroom Apartment For Rent in Mayfair, London W1.

Size: 443 square feet

This stunning one bedroom apartment is situated on the six floor of this beautiful red brick building in the heart of Mayfair. The apartment comprises a large double bedroom, a modern bathroom, spacious reception room with rear facing views over Hay's Mews and a unique kitchenette with access to a private gated communal garden.