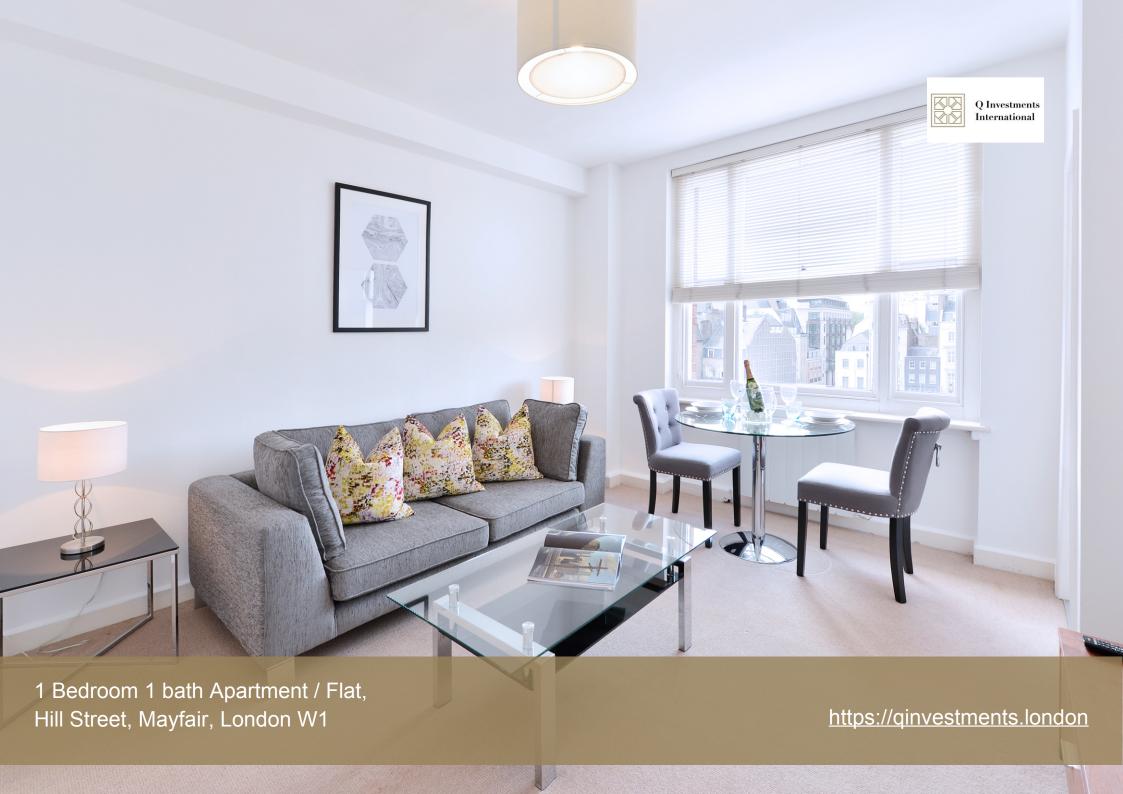

## Hill Street, Mayfair, London W1

Fully Furnished 1 Bedroom Apartment For Rent in Mayfair, London W1.

Size: 443 square feet

This stunning one bedroom apartment is situated on the six floor of this beautiful red brick building in the heart of Mayfair. The apartment comprises a large double bedroom, a modern bathroom, spacious reception room with rear facing views over Hay's Mews and a unique kitchenette with access to a private gated communal garden.

Apartment benefits form great transport links including Green Park, Bond Street and Marble Arch stations. All within a short stroll away.

This beautiful property is located in the purpose built building benefits from spacious living accommodation, lift service, onsite building manager, and is nestled conveniently between two of London¢-2s parks Hyde Park and Green Park. Apartment is located in London's the most prestigious postcode W1. This is a unique location.