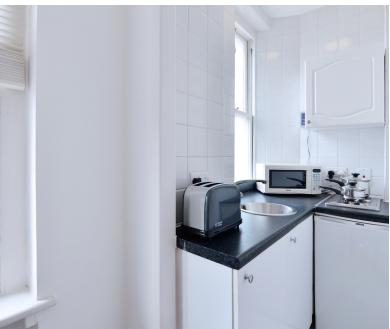

## Hill Street, Mayfair, London W1

Fully Furnished 1 Bedroom Apartment For Rent in Mayfair, London W1.

Size: 443 square feet

This stunning one bedroom apartment is situated on the six floor of this beautiful red brick building in the heart of Mayfair. The apartment comprises a large double bedroom, a modern bathroom, spacious reception room with rear facing views over Hay's Mews and a unique kitchenette with access to a private gated communal garden.