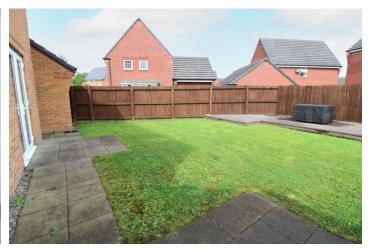

EXTERNALLY – At the front of this outstanding home is a feature garden with a driveway to the side which gives access to the detached single garage. To the rear is an excellent sized mainly lawned garden which provides an impressive and private place to enjoy a summer's evening bar be que perhaps and certainly a safe environment as a children's play area.