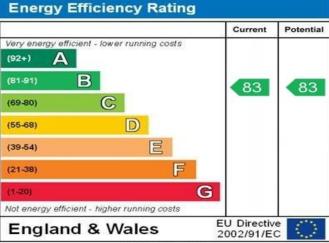

## First Floor

Approx. 52.0 sq. metres (560.2 sq. feet)

Total area: approx. 104.8 sq. metres (1128.1 sq. feet)

WWW.EPC4U.COM

11 Cheetham Street, Rochdale, Lancashire, OL16 1DG

www.face2faceestateagents.co.uk 01706 769010 rochdale@jsea.co.uk Agents Note: Whilst every care has been taken to prepare these sales particulars, they are for guidance purposes only. All measurements are approximate are for general guidance purposes only and whilst every care has been taken to ensure their accuracy, they should not be relied upon and potential buyers are advised to recheck the measurements