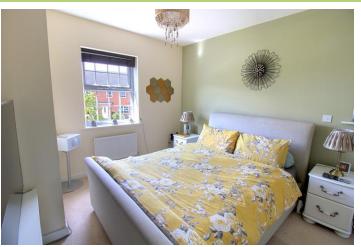

FIRST FLOOR – the landing area has the in-built airing cupboard which is shelved and houses the hot water cylinder tank. The master suite has dual aspect windows, fitted wardrobes and a three piece en-suite shower room. The three further bedrooms comprise of one double bedroom and two good sized singles. To the house bathroom is a very attractive three piece suite to include a bath with a rain shower over, wash basin, w.c., and a heated towel rail.