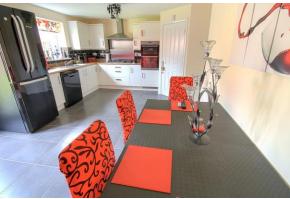

Meticulously presented throughout further features include:

GROUND FLOOR – entrance reception with a return staircase to the first floor and a useful understairs storage facility and a two piece cloaks. The family lounge is a good size and has a bay style window and a t.v. aerial point. (The vendor has mentioned there is sound proofing to this room). To the dining kitchen is a host of tastefully appointed base and wall units with fitted base and wall units, matching drawers, and ample work surfaces over. The in-built appliances include a double electric oven, a six ring gas hob with an extractor hood over.