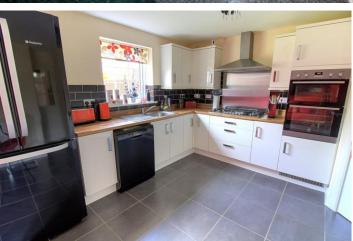

Meticulously presented throughout further features include:

GROUND FLOOR – entrance reception with a return staircase to the first floor and a useful understairs storage facility and a two piece cloaks. The family lounge is a good size and has a bay style window and a t.v. aerial point. (The vendor has mentioned there is sound proofing to this room). To the dining kitchen is a host of tastefully appointed base and wall units with fitted base and wall units, matching drawers, and ample work surfaces over. The in-built appliances include a double electric oven, a six ring gas hob with an extractor hood over.