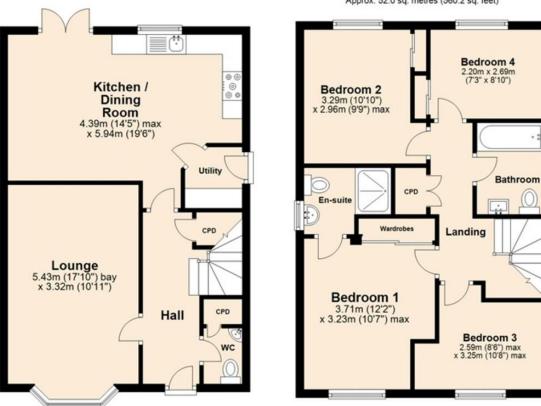

### **Ground Floor**

Approx. 52.8 sq. metres (567.9 sq. feet)

## First Floor

Approx. 52.0 sq. metres (560.2 sq. feet)

Total area: approx. 104.8 sq. metres (1128.1 sq. feet)

WWW.EPC4U.COM

11 Cheetham Street, Rochdale, Lancashire, OL16 1DG

www.face2faceestateagents.co.uk 01706 769010 rochdale@jsea.co.uk Agents Note: Whilst every care has been taken to prepare these sales particulars, they are for guidance purposes only. All measurements are approximate are for general guidance purposes only and whilst every care has been taken to ensure their accuracy, they should not be relied upon and potential buyers are advised to recheck the measurements

Meticulously presented throughout further features include:

GROUND FLOOR – entrance reception with a return staircase to the first floor and a useful understairs storage facility and a two piece cloaks. The family lounge is a good size and has a bay style window and a t.v. aerial point. (The vendor has mentioned there is sound proofing to this room). To the dining kitchen is a host of tastefully appointed base and wall units with fitted base and wall units, matching drawers, and ample work surfaces over. The in-built appliances include a double electric oven, a six ring gas hob with an extractor hood over.

A separate utility also hosts fitted base and wall units with work surfaces over, plumbing for an automatic washing machine, a combination boiler which is housed into a matching unit and the side entrance door.

FIRST FLOOR – the landing area has the in-built airing cupboard which is shelved and houses the hot water cylinder tank. The master suite has dual aspect windows, fitted wardrobes and a three piece en-suite shower room. The three further bedrooms comprise of one double bedroom and two good sized singles. To the house bathroom is a very attractive three piece suite to include a bath with a rain shower over, wash basin, w.c., and a heated towel rail.

EXTERNALLY – At the front of this outstanding home is a feature garden with a driveway to the side which gives access to the detached single garage. To the rear is an excellent sized mainly lawned garden which provides an impressive and private place to enjoy a summer's evening bar be que perhaps and certainly a safe environment as a children's play area.