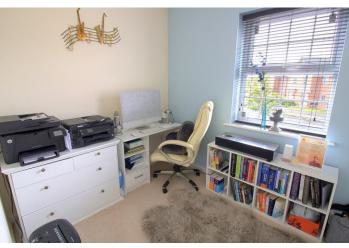

FIRST FLOOR – the landing area has the in-built airing cupboard which is shelved and houses the hot water cylinder tank. The master suite has dual aspect windows, fitted wardrobes and a three piece en-suite shower room. The three further bedrooms comprise of one double bedroom and two good sized singles. To the house bathroom is a very attractive three piece suite to include a bath with a rain shower over, wash basin, w.c., and a heated towel rail.