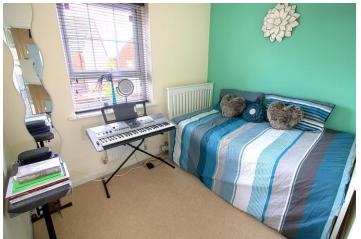

FIRST FLOOR – the landing area has the in-built airing cupboard which is shelved and houses the hot water cylinder tank. The master suite has dual aspect windows, fitted wardrobes and a three piece en-suite shower room. The three further bedrooms comprise of one double bedroom and two good sized singles. To the house bathroom is a very attractive three piece suite to include a bath with a rain shower over, wash basin, w.c., and a heated towel rail.