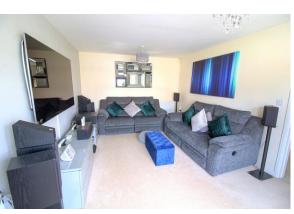

Meticulously presented throughout further features include:

GROUND FLOOR – entrance reception with a return staircase to the first floor and a useful understairs storage facility and a two piece cloaks. The family lounge is a good size and has a bay style window and a t.v. aerial point. (The vendor has mentioned there is sound proofing to this room). To the dining kitchen is a host of tastefully appointed base and wall units with fitted base and wall units, matching drawers, and ample work surfaces over. The in-built appliances include a double electric oven, a six ring gas hob with an extractor hood over.