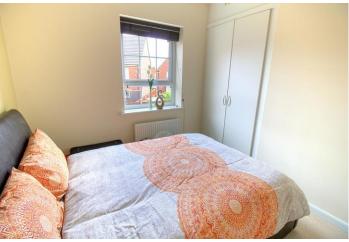

FIRST FLOOR – the landing area has the in-built airing cupboard which is shelved and houses the hot water cylinder tank. The master suite has dual aspect windows, fitted wardrobes and a three piece en-suite shower room. The three further bedrooms comprise of one double bedroom and two good sized singles. To the house bathroom is a very attractive three piece suite to include a bath with a rain shower over, wash basin, w.c., and a heated towel rail.