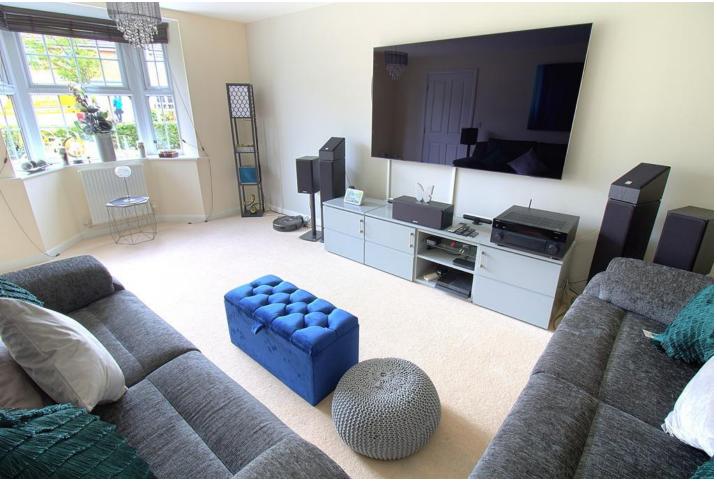

Meticulously presented throughout further features include:

GROUND FLOOR – entrance reception with a return staircase to the first floor and a useful understairs storage facility and a two piece cloaks. The family lounge is a good size and has a bay style window and a t.v. aerial point. (The vendor has mentioned there is sound proofing to this room). To the dining kitchen is a host of tastefully appointed base and wall units with fitted base and wall units, matching drawers, and ample work surfaces over. The in-built appliances include a double electric oven, a six ring gas hob with an extractor hood over.