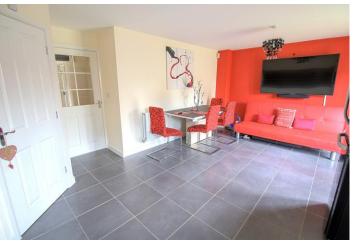

Meticulously presented throughout further features include:

GROUND FLOOR – entrance reception with a return staircase to the first floor and a useful understairs storage facility and a two piece cloaks. The family lounge is a good size and has a bay style window and a t.v. aerial point. (The vendor has mentioned there is sound proofing to this room). To the dining kitchen is a host of tastefully appointed base and wall units with fitted base and wall units, matching drawers, and ample work surfaces over. The in-built appliances include a double electric oven, a six ring gas hob with an extractor hood over.