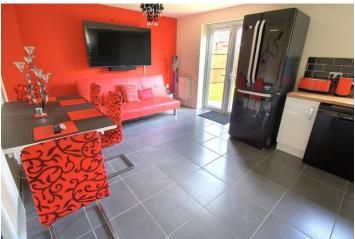

Meticulously presented throughout further features include:

GROUND FLOOR – entrance reception with a return staircase to the first floor and a useful understairs storage facility and a two piece cloaks. The family lounge is a good size and has a bay style window and a t.v. aerial point. (The vendor has mentioned there is sound proofing to this room). To the dining kitchen is a host of tastefully appointed base and wall units with fitted base and wall units, matching drawers, and ample work surfaces over. The in-built appliances include a double electric oven, a six ring gas hob with an extractor hood over.