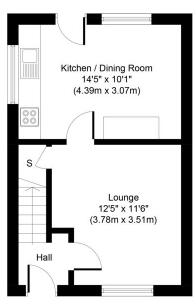

Tenure: Freehold

Local Authority: Cheshire West and Chester Council

Council Tax: Band B

Viewings: By appointment only

Ground Floor Approximate Floor Area 334 Sq. ft. (31.0 Sq. m.)

Bathroom 6'9" x 5'4"

First Floor Approximate Floor Area 334 Sq. ft. (31.0 Sq. m.)

Whilst every attempt has been made to ensure the accuracy of the floor plan contained here, measurements of doors, windows, rooms and any other items are approximate and no responsibility is taken for any error, omission, or mis-statement. The measurements should not be relied upon for valuation, transaction and/or funding purposes. This plan is for illustrative purposes only and should be used as such by any prospective purchaser or tenant.