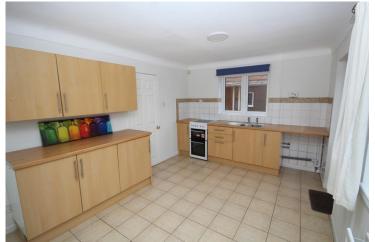

The property itself is a blank canvas being neutrally decorated throughout, with grey laminate flooring to the entrance hall & living room, a good-sized dining kitchen completes the ground floor.

To the first floor there are two good bedrooms and a main bathroom with a white suite. The property has gas central heating and double-glazed doors and windows. If you are looking for a large garden close to town this is the property for you.