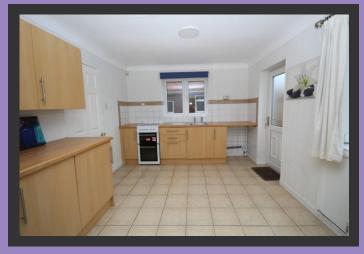

The property itself is a blank canvas being neutrally decorated throughout, with grey laminate flooring to the entrance hall & living room, a good-sized dining kitchen completes the ground floor.

To the first floor there are two good bedrooms and a main bathroom with a white suite. The property has gas central heating and double-glazed doors and windows. If you are looking for a large garden close to town this is the property for you.