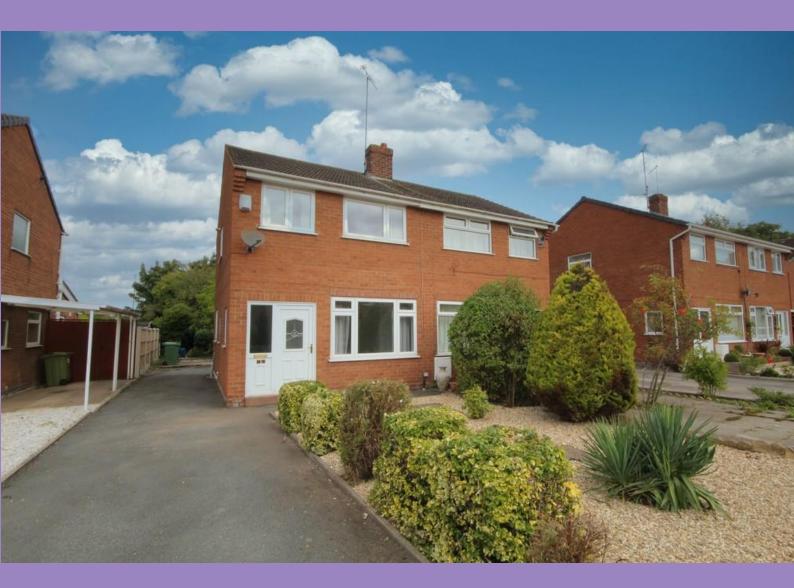

10 Finchett Drive, Off Whipcord Lane, Chester

CURRANS

homes

£210,000

Situated in a quiet cul-de-sac just off Whipcord Lane close to both the city centre and the Shropshire union canal.

The property benefits from a superb sized rear garden which offers great potential for further expansion subject to any necessary building or planning consents.

The property itself is a blank canvas being neutrally decorated throughout, with grey laminate flooring to the entrance hall & living room, a good-sized dining kitchen completes the ground floor.

To the first floor there are two good bedrooms and a main bathroom with a white suite. The property has gas central heating and double-glazed doors and windows. If you are looking for a large garden close to town this is the property for you.

## **FINER POINTS**

- \* No chain, ready to move into
- \* Neutrally decorated
- \* Large rear garden
- \*Walking distance to the City
- \* Great potential

These particulars are intended to give a fair and substantially correct overall description for the guidance of intending purchasers and do not constitute an offer or part of a contract. Prospective purchasers ought to seek their own professional advice. All descriptions, dimensions, areas, reference to condition and necessary permissions for use and occupation and other details are given in good faith and are believed to be correct, but any intending purchasers should not rely on them as statements or representations of fact but must satisfy themselves by inspection or otherwise as to the correctness of each of them. All measurements are approximate.