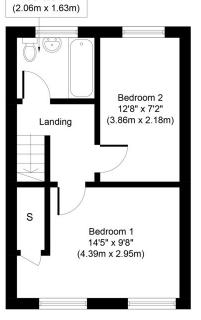

Tenure: Freehold

Local Authority: Cheshire West and Chester Council

Council Tax: Band B

Viewings: By appointment only

Ground Floor Approximate Floor Area 334 Sq. ft. (31.0 Sq. m.)

Bathroom 6'9" x 5'4"

First Floor Approximate Floor Area 334 Sq. ft. (31.0 Sq. m.)

Whilst every attempt has been made to ensure the accuracy of the floor plan contained here, measurements of doors, windows, rooms and any other items are approximate and no responsibility is taken for any error, omission, or mis-statement. The measurements should not be relied upon for valuation, transaction and/or funding purposes. This plan is for illustrative purposes only and should be used as such by any prospective purchaser or tenant.