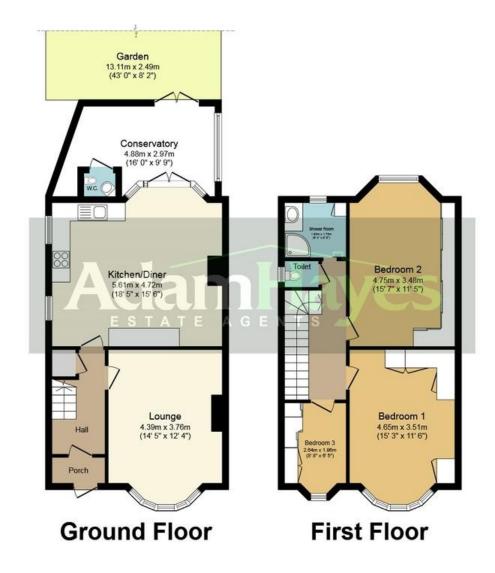

North Finchley Office

365 Ballards Lane, North Finchley, London, N12 8LL

Tel: 020 8445 4008 Email: info@adam-hayes.co.uk Web: www.adam-hayes.co.uk

Total floor area 123.0 sq.m. (1,324 sq.ft.) approx

This plan is for illustration purposes only and may not be representative of the property. Plan not to scale.