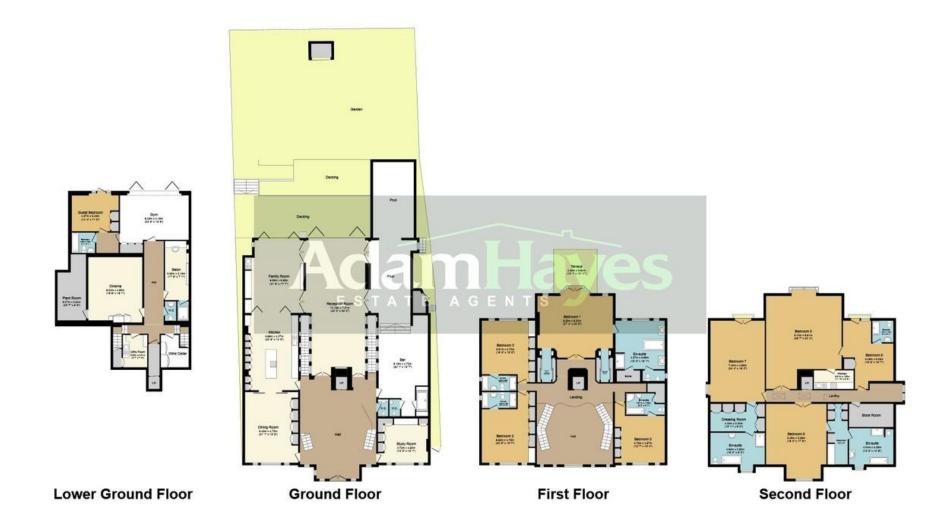

### Total floor area 986.9 sq.m. (10,623 sq.ft.) approx

This plan is for illustration purposes only and may not be representative of the property. Plan not to scale.

These particulars, whilst believed to be accurate, are set out as a general outline only for guidance and do not constitute any part of an offer or contract. Intending purchasers or prospective tenants should not rely on them as statements or representation of fact, but must satisfy themselves by inspection or otherwise as to their accuracy. We have not carried out a detailed survey, not tested the services, appliances and specific fittings. Room sizes should not be relied upon for carpets and fumishings. The measurements given are approximate. No person in this firm's employment has the authority to make or give any representation or warranty in respect of the property.