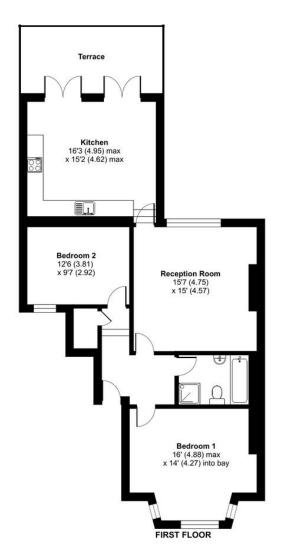

# Queens Drive, London, N4

Approximate Area = 998 sq ft / 92.7 sq m For identification only - Not to scale

your most

Floor plan produced in accordance with RICS Property Measurement Standards incorporating International Property Measurement Standards (IPMS2 Residential). © n/checom 2022. Produced for David Andrew. REF: 916151