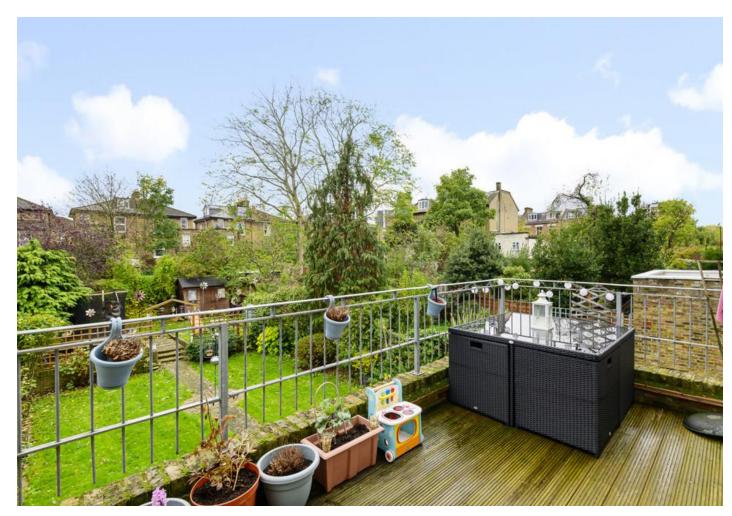

# Queens Drive

Guide Price £725,000 Leasehold

Incredibly spacious, proportional, two bedroom apartment situated on the raised ground floor of this attractive Period Conversion. The apartment is offered in lovely condition throughout & benefits from a spacious reception including vast windows & high ceilings, heading through to a separate and generous kitchen diner, then out to a sizeable private terrace, presenting views onto pretty gardens below. Back into the property we have two well proportioned double bedrooms and a recently refurbished family bathroom. Queens Drive is a quiet and well located street in close proximity to shops and cafes, moments to Highbury, Finsbury Park & Stoke Newington, as well as a short walk from the pleasant green spaces of Finsbury Park, Clissold Park & Woodberry Wetlands. The location is served by excellent transport links via Zone Two Victoria/Piccadilly lines, Overground and National Rail & regular local bus routes.

- Two Double Bedrooms
- 926sqft/86.02sqm
- EPC Rating C
- Private South Facing Terrace
- Great condition throughout
- Excellent Transport Links
- Close to Clissold & Finsbury Park
- Great Location