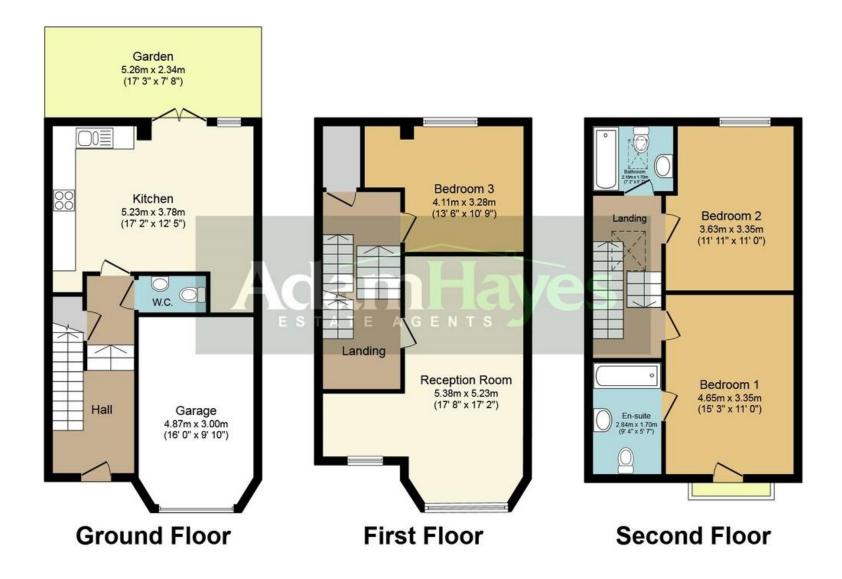

### 158 High Road, East Finchley, London, N2 9AS

Tel: 0208 883 2621 Email: info@adam-hayes.co.uk Web: www.adam-hayes.co.uk

Total floor area 144.8 sq.m. (1,559 sq.ft.) approx

This plan is for illustration purposes only and may not be representative of the property. Plan not to scale.