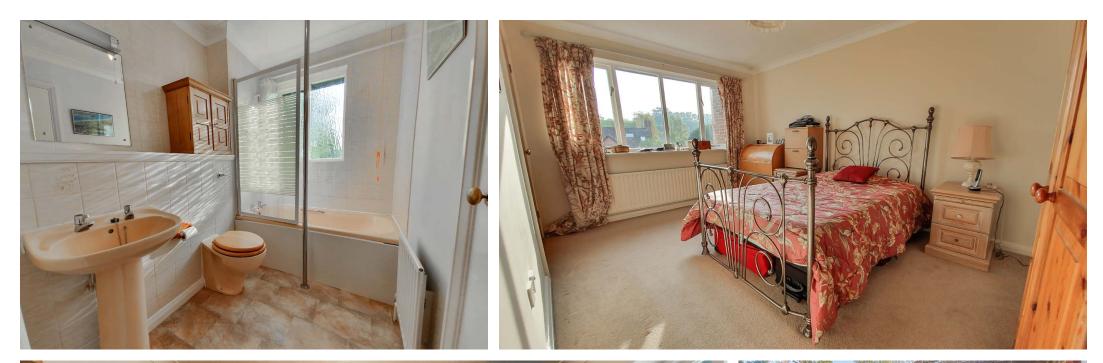

**BATHROOM** Refitted suite comprising of panel bath with electric shower over, low level wc with concealed cistern, pedestal wash hand basin, part tiled walls, radiator, mirror, wall light with shaver point, obscure wooden double glazed window to front, airing cupboard housing the hot water cylinder and slatted shelving area.