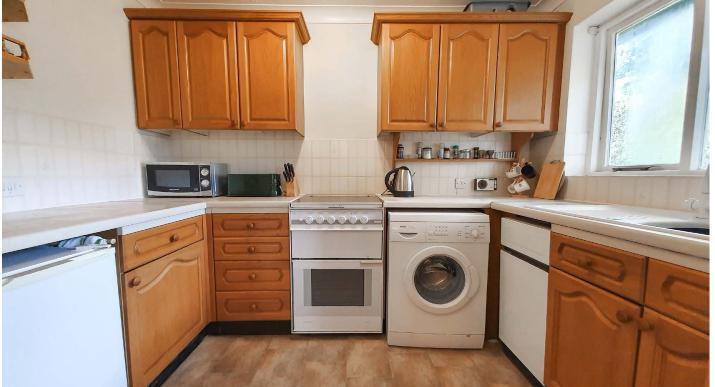

**BEDROOM ONE** Large double bedroom with wooden double glazed window to front which enjoys the morning sun, radiator, built in wardrobe with hanging rai and shelving.

**BEDROOM TWO/DINING ROOM** Wooden double glazed window to rear radiator