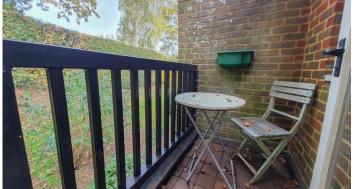

KITCHEN Wall and base units with contrasting work surfaces incorporating ceramic sink and drainer with mixer tap, cooker with double oven and 4 ring gas hob, space for fridge, space and plumbing for washing machine, part tiled walls, floor standing boiler, wooden double glazed window to rear.