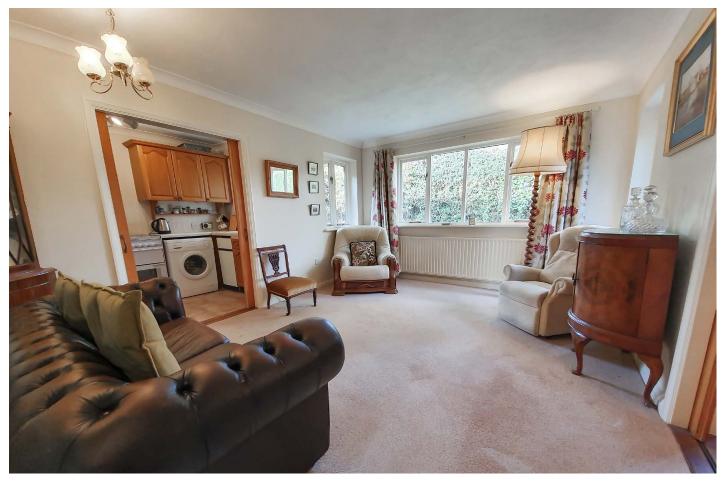

**LIVING ROOM** Triple aspect with wooden double glazed windows to side and rear which enjoy the afternoon sun and double glazed door to side leading to small **BALCONY** area with wooden balustrade, television point, telephone point, radiator, double sliding doors to bedroom two/dining room, sliding doors to: