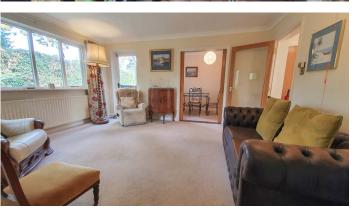

**LIVING ROOM** Triple aspect with wooden double glazed windows to side and rear which enjoy the afternoon sun and double glazed door to side leading to small **BALCONY** area with wooden balustrade, television point, telephone point, radiator, double sliding doors to bedroom two/dining room, sliding doors to: