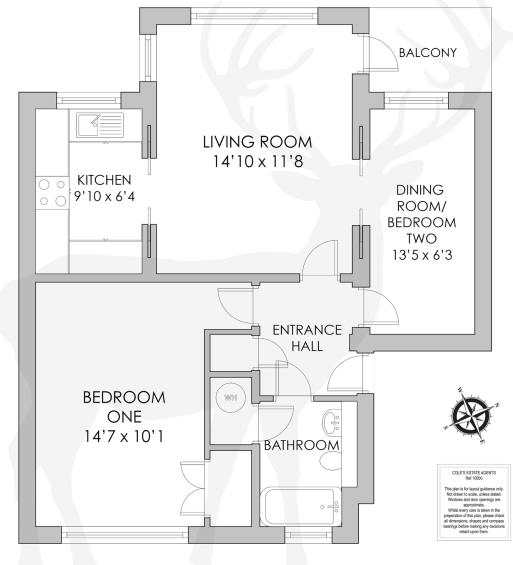

## ACCOMMODATION

**COMMUNAL ENTRANCE** The property is accessed via communal entrance with telecom entry system, stairs to first floor, wooden door to:

**ENTRANCE HALL** Telephone entry handset, radiator, cloaks cupboard with hanging rail and shelving, loft hatch, doors to bedrooms, bathroom and alazed door to:

**LIVING ROOM** Triple aspect with wooden double glazed windows to side and rear which enjoy the afternoon sun and double glazed door to side leading to small **BALCONY** area with wooden balustrade, television point, telephone point, radiator, double sliding doors to bedroom two/dining room, sliding doors to:

KITCHEN Wall and base units with contrasting work surfaces incorporating ceramic sink and drainer with mixer tap, cooker with double oven and 4 ring gas hob, space for fridge, space and plumbing for washing machine, part tiled walls, floor standing boiler, wooden double glazed window to rear.

**BEDROOM ONE** Large double bedroom with wooden double glazed window to front which enjoys the morning sun, radiator, built in wardrobe with hanging rai and shelving.

**BEDROOM TWO/DINING ROOM** Wooden double glazed window to rear radiator

**BATHROOM** Refitted suite comprising of panel bath with electric shower over, low level wc with concealed cistern, pedestal wash hand basin, part tiled walls, radiator, mirror, wall light with shaver point, obscure wooden double glazed window to front, airing cupboard housing the hot water cylinder and slatted shelving area.