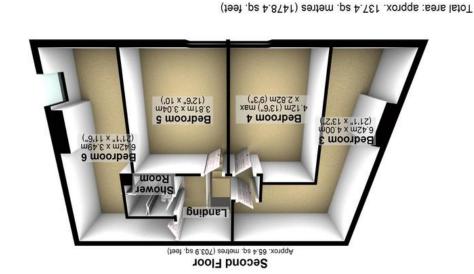

All measurements are approximate Plan produced using PlanUp.

422a Sharrow Vale Road | Sharrow Vale | Sheffield | S11 8ZD

Property Tenure: Leasehold

An incredibly deceptive, six bedroomed, two bathroomed, split level, duplex apartment. Having previously been used as a successful student buy to let property that but could also be used as an air B and B to create a more lucrative return. When fully let the property annually returned £26,000 per Annam or around 9% yield gross. Located in the very heart of this incredibly popular suburb of Sharrow Vale within a short stroll of the university, Endcliffe park and fashionable Ecclesall road that boasts an array of independent eateries, cafes and shops together with central Sheffield. With private access to the rear of the rear the property in brief comprises open plan dining kitchen through to a spacious lounge area, shower room and two spacious double bedrooms make up the first floor. To the second floor are four further double bedrooms and a second shower room.

## **PROPERTY FEATURES**

- SIX DOUBLE BEDROOMED DUPLEX APARTMENT
- INCREDIBLY SPACIOUS
   ACCOMMODATION ON TWO FLOORS
   TOTALLING 1,478 SQ FEET
- £26,000 PER ANNAM INCOME WHEN FULLY LET
- 9% RETURN YIELD PER ANNAM GROSS
- CAN B USED AS A STUDENT LET OR AIR B AND B
- HEART OF ULTRA POPULAR SHARROW VALE
- SHORT STROLL TO THE UNIVERSITY CAMPUS
- CLOSE TO ECCLESALL ROAD AND ENDCLIFFE PARK
- IDEAL INVESTMENT PROPERTY
- VIEWING ADVISED TO SEE THE TRUE
   POTENTIAL ON OFFER AND NO ONWARD
   CHAIN INVOLVED.