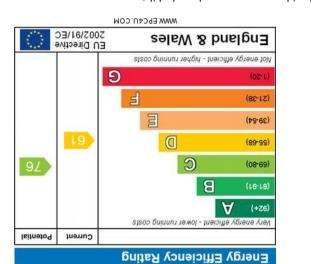

## **PROPERTY FEATURES**

- SIX DOUBLE BEDROOMED DUPLEX APARTMENT
- INCREDIBLY SPACIOUS
   ACCOMMODATION ON TWO FLOORS
   TOTALLING 1,478 SQ FEET
- £26,000 PER ANNAM INCOME WHEN FULLY LET
- 9% RETURN YIELD PER ANNAM GROSS
- CAN B USED AS A STUDENT LET OR AIR B AND B
- HEART OF ULTRA POPULAR SHARROW VALE
- SHORT STROLL TO THE UNIVERSITY CAMPUS
- CLOSE TO ECCLESALL ROAD AND ENDCLIFFE PARK
- IDEAL INVESTMENT PROPERTY
- VIEWING ADVISED TO SEE THE TRUE
   POTENTIAL ON OFFER AND NO ONWARD
   CHAIN INVOLVED.