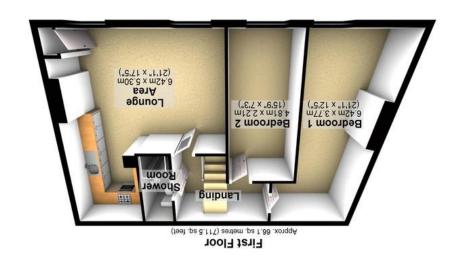

All measurements are approximate Plan produced using PlanUp.

422a Sharrow Vale Road | Sharrow Vale | Sheffield | S11 8ZD

Property Tenure: Leasehold

An incredibly deceptive, six bedroomed, two bathroomed, split level, duplex apartment. Having previously been used as a successful student buy to let property that but could also be used as an air B and B to create a more lucrative return. When fully let the property annually returned £26,000 per Annam or around 9% yield gross. Located in the very heart of this incredibly popular suburb of Sharrow Vale within a short stroll of the university, Endcliffe park and fashionable Ecclesall road that boasts an array of independent eateries, cafes and shops together with central Sheffield. With private access to the rear of the rear the property in brief comprises open plan dining kitchen through to a spacious lounge area, shower room and two spacious double bedrooms make up the first floor. To the second floor are four further double bedrooms and a second shower room.

## **PROPERTY FEATURES**

- SIX DOUBLE BEDROOMED DUPLEX APARTMENT
- INCREDIBLY SPACIOUS
   ACCOMMODATION ON TWO FLOORS
   TOTALLING 1,478 SQ FEET
- £26,000 PER ANNAM INCOME WHEN FULLY LET
- 9% RETURN YIELD PER ANNAM GROSS
- CAN B USED AS A STUDENT LET OR AIR B AND B
- HEART OF ULTRA POPULAR SHARROW VALE
- SHORT STROLL TO THE UNIVERSITY CAMPUS
- CLOSE TO ECCLESALL ROAD AND ENDCLIFFE PARK
- IDEAL INVESTMENT PROPERTY
- VIEWING ADVISED TO SEE THE TRUE
   POTENTIAL ON OFFER AND NO ONWARD
   CHAIN INVOLVED.