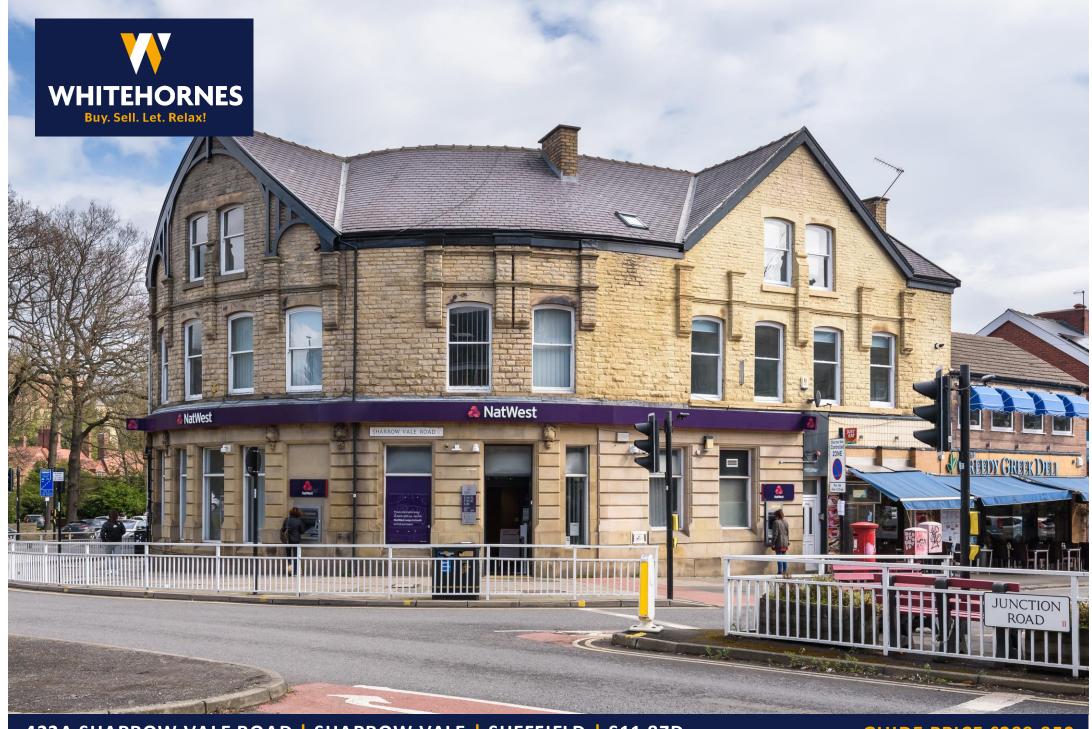

All measurements are approximate Plan produced using PlanUp.

422a Sharrow Vale Road | Sharrow Vale | Sheffield | S11 8ZD

Property Tenure: Leasehold

An incredibly deceptive, six bedroomed, two bathroomed, split level, duplex apartment. Having previously been used as a successful student buy to let property that but could also be used as an air B and B to create a more lucrative return. When fully let the property annually returned £26,000 per Annam or around 9% yield gross. Located in the very heart of this incredibly popular suburb of Sharrow Vale within a short stroll of the university, Endcliffe park and fashionable Ecclesall road that boasts an array of independent eateries, cafes and shops together with central Sheffield. With private access to the rear of the rear the property in brief comprises open plan dining kitchen through to a spacious lounge area, shower room and two spacious double bedrooms make up the first floor. To the second floor are four further double bedrooms and a second shower room.