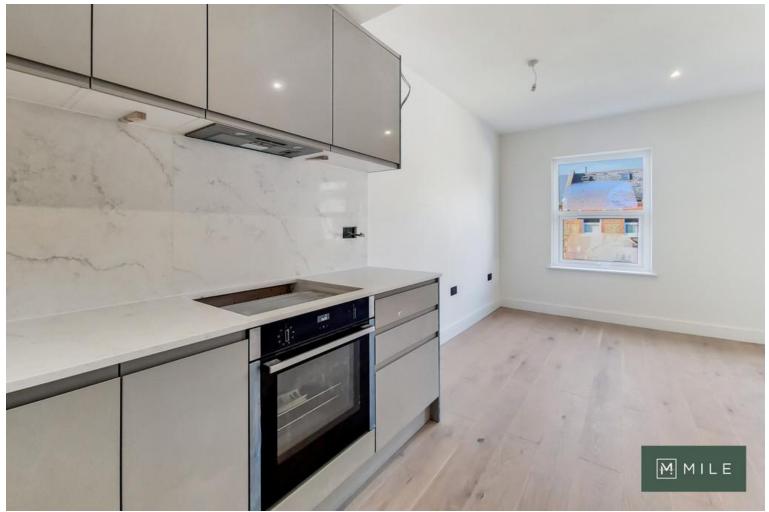

## MILE

Portnall Road, London W9 £900,000 Freehold

Mile are pleased to bring to market this stunning recently refurbished two bedroom apartment for sale in W9. Offering over 940 sq ft of living-space and recently refurbished to a very high standard, the property comprises of two great double bedrooms (one with ensuite & one with terrace access), two modern bathroom (one en-suite), a further guest WC and stunning west facing terrace, and a sublime 19ft kitchen / diner open onto the living-room for a fantastic entertaining space. The property also benefits of wood sash double glazed windows, engineered hard wood flooring, new kitchen appliances and high ceilings. Sold with a share of the Freehold and chain free. Portnall Road is ideally located just moments away from Queens Park station (Bakerloo line and Overground), the wide open spaces of Queens Park and is also within easy walking distance to many shops, bars and restaurants of Queens Park, Maida Vale and Kensal Rise.