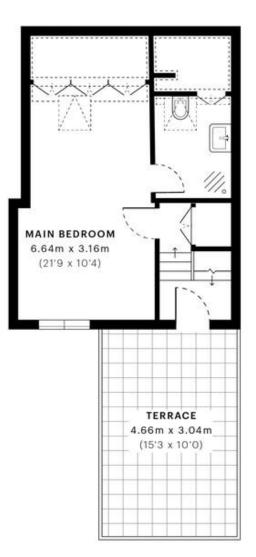

## MILE

Portnall Road, London W9 £900,000 Freehold

Mile are pleased to bring to market this stunning recently refurbished two bedroom apartment for sale in W9. Offering over 940 sq ft of living-space and recently refurbished to a very high standard, the property comprises of two great double bedrooms (one with ensuite & one with terrace access), two modern bathroom (one en-suite), a further guest WC and stunning west facing terrace, and a sublime 19ft kitchen / diner open onto the living-room for a fantastic entertaining space. The property also benefits of wood sash double glazed windows, engineered hard wood flooring, new kitchen appliances and high ceilings. Sold with a share of the Freehold and chain free. Portnall Road is ideally located just moments away from Queens Park station (Bakerloo line and Overground), the wide open spaces of Queens Park and is also within easy walking distance to many shops, bars and restaurants of Queens Park, Maida Vale and Kensal Rise.

- Victorian conversion
- · Recently refurbished
- Two double bedrooms
- Chain free
- Share of Freehold

- Great Location
- Quiet residential road
- Bright and airy
- Open plan kitchen diner
- Close to shops and transport