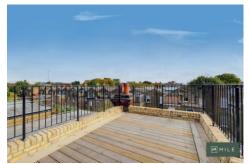

## MILE

Portnall Road, London W9 £900,000 Freehold

Mile are pleased to bring to market this stunning recently refurbished two bedroom apartment for sale in W9. Offering over 940 sq ft of living-space and recently refurbished to a very high standard, the property comprises of two great double bedrooms (one with ensuite & one with terrace access), two modern bathroom (one en-suite), a further guest WC and stunning west facing terrace, and a sublime 19ft kitchen / diner open onto the living-room for a fantastic entertaining space. The property also benefits of wood sash double glazed windows, engineered hard wood flooring, new kitchen appliances and high ceilings. Sold with a share of the Freehold and chain free. Portnall Road is ideally located just moments away from Queens Park station (Bakerloo line and Overground), the wide open spaces of Queens Park and is also within easy walking distance to many shops, bars and restaurants of Queens Park, Maida Vale and Kensal Rise.