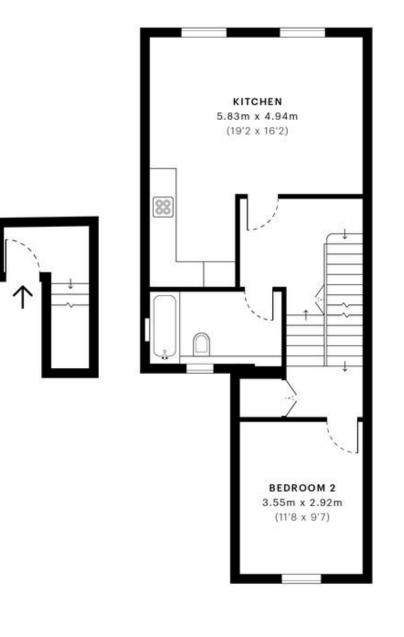

## MILE

Portnall Road, London W9 £900,000 Freehold

Mile are pleased to bring to market this stunning recently refurbished two bedroom apartment for sale in W9. Offering over 940 sq ft of living-space and recently refurbished to a very high standard, the property comprises of two great double bedrooms (one with ensuite & one with terrace access), two modern bathroom (one en-suite), a further guest WC and stunning west facing terrace, and a sublime 19ft kitchen / diner open onto the living-room for a fantastic entertaining space. The property also benefits of wood sash double glazed windows, engineered hard wood flooring, new kitchen appliances and high ceilings. Sold with a share of the Freehold and chain free. Portnall Road is ideally located just moments away from Queens Park station (Bakerloo line and Overground), the wide open spaces of Queens Park and is also within easy walking distance to many shops, bars and restaurants of Queens Park, Maida Vale and Kensal Rise.

- Victorian conversion
- · Recently refurbished
- Two double bedrooms
- Chain free
- Share of Freehold

- Great Location
- Quiet residential road
- Bright and airy
- Open plan kitchen diner
- Close to shops and transport