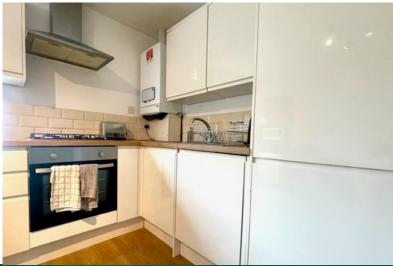

Comprises: - Stairs to the first floor, bright and large hallway, good size living room which is open plan to the modern kitchen with integrated appliances including fridge/freezer and washing machine (there is also a gas hob and oven). Two genuine double bedrooms and modern bathroom with bath and shower over.