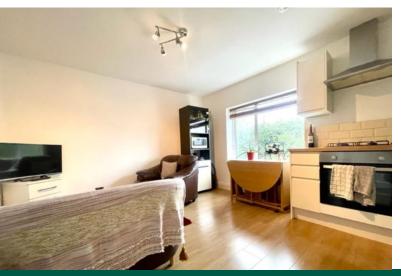

Comprises: - Stairs to the first floor, bright and large hallway, good size living room which is open plan to the modern kitchen with integrated appliances including fridge/freezer and washing machine (there is also a gas hob and oven). Two genuine double bedrooms and modern bathroom with bath and shower over.