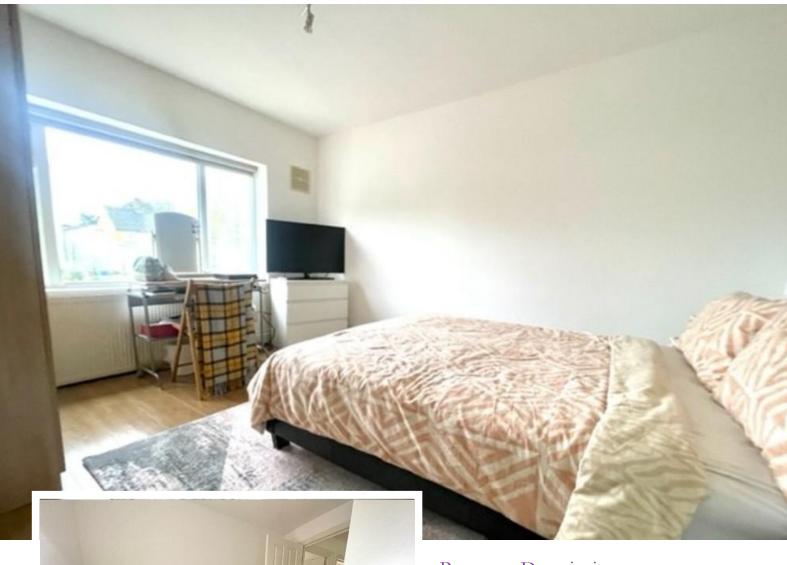

Comprises: - Stairs to the first floor, bright and large hallway, good size living room which is open plan to the modern kitchen with integrated appliances including fridge/freezer and washing machine (there is also a gas hob and oven). Two genuine double bedrooms and modern bathroom with bath and shower over.