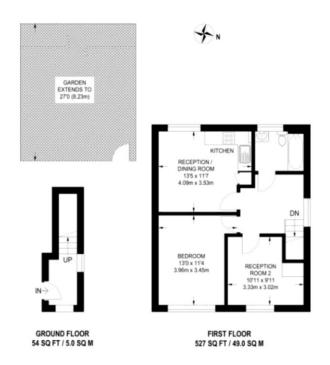

Comprises: - Stairs to the first floor, bright and large hallway, good size living room which is open plan to the modern kitchen with integrated appliances including fridge/freezer and washing machine (there is also a gas hob and oven). Two genuine double bedrooms and modern bathroom with bath and shower over.