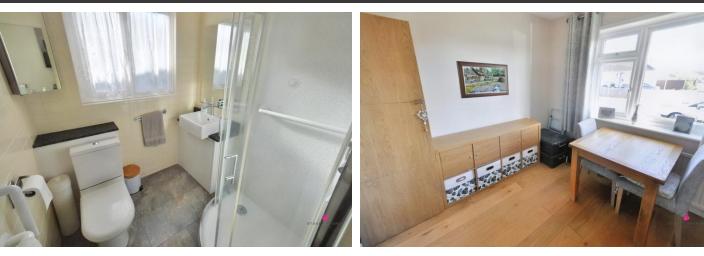

## SHOWER ROOM

With a 3 piece suite comprising a low level wc, vanity wash hand basin with cupboards under and a corner shower. Double glazed obscure window to the side. Large storage cupboard with space for a tumble dryer. Radiator.