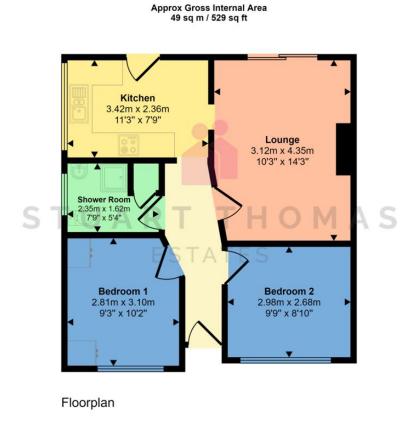

This floorplan is only for illustrative purposes and is not to scale. Measurements of rooms, doors, windows, and any items are approximate and no responsibility is taken for any error, omission or mis-statement. Icons of items such as bathroom suites are representations only and may not look like the real items. Made with Made Snappy 360.