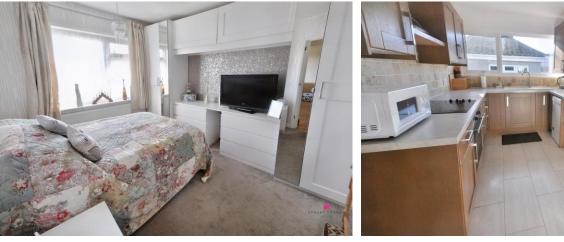

## LOUNGE

14' 9" x 10' 9" (4.5m x 3.3 maxm) This attractive room has sliding double glazed patio doors leading to the rear garden. Feature fireplace with an electric coal effect fire

#### KITCHEN

11' 5" x 7' 10" (3.5m x 2.4m) Well fitted with a range of units at eye and base level with ample work surfaces over. Ceramic hob and a built under oven. Single drainer ceramic sink unit with a mixer tap over. Space and plumbing for a washing machine and slimline dishwasher. Space for a fridge freezer. Double glazed door leads to the rear garden. Double glazed window to the side. Cupboard housing the gas fired central heating boiler. Radiator.