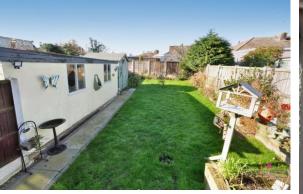

# REAR GARDEN

This lovely WEST BACKING rear garden commences with LARGE DECKED AREA ideal for entertaining with steps leading down to the lawn. Established borders. Screen fencing. Garden shed. Pergola.