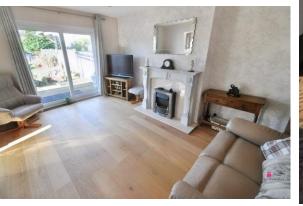

## LOUNGE

14' 9" x 10' 9" (4.5m x 3.3 maxm) This attractive room has sliding double glazed patio doors leading to the rear garden. Feature fireplace with an electric coal effect fire