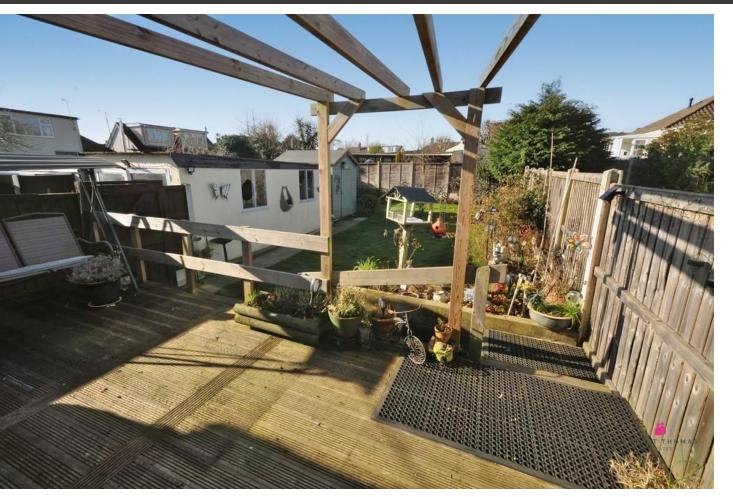

# REAR GARDEN

This lovely WEST BACKING rear garden commences with LARGE DECKED AREA ideal for entertaining with steps leading down to the lawn. Established borders. Screen fencing. Garden shed. Pergola.