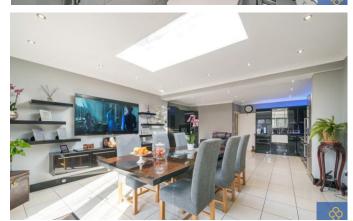

The property enters into an entrance hallway via a porch with stairs immediately to the first floor landing. Under the stairs there is a door into a WC and the first door on the right leads into the cosy living room which overlooks the front of the property. To the rear is the spacious 27ft x 18ft kitchen/diner/family room with doors leading out onto the rear garden. The first floor offers a wider landing giving access to all three bedrooms (2 of which have fitted wardrobes) and the family bathroom. Externally the garden has a max length of approx. 160ft with outbuildings totalling 669 sq. ft to the rear. These outbuilding could be used for a number of different purposes (subject to local planning)