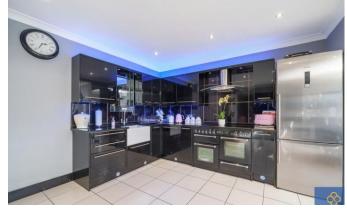

The property enters into an entrance hallway via a porch with stairs immediately to the first floor landing. Under the stairs there is a door into a WC and the first door on the right leads into the cosy living room which overlooks the front of the property. To the rear is the spacious 27ft x 18ft kitchen/diner/family room with doors leading out onto the rear garden. The first floor offers a wider landing giving access to all three bedrooms (2 of which have fitted wardrobes) and the family bathroom. Externally the garden has a max length of approx. 160ft with outbuildings totalling 669 sq. ft to the rear. These outbuilding could be used for a number of different purposes (subject to local planning)