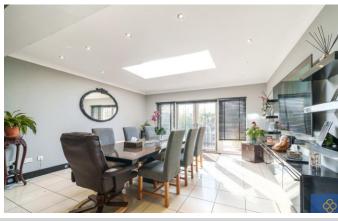

The property enters into an entrance hallway via a porch with stairs immediately to the first floor landing. Under the stairs there is a door into a WC and the first door on the right leads into the cosy living room which overlooks the front of the property. To the rear is the spacious 27ft x 18ft kitchen/diner/family room with doors leading out onto the rear garden. The first floor offers a wider landing giving access to all three bedrooms (2 of which have fitted wardrobes) and the family bathroom. Externally the garden has a max length of approx. 160ft with outbuildings totalling 669 sq. ft to the rear. These outbuilding could be used for a number of different purposes (subject to local planning)