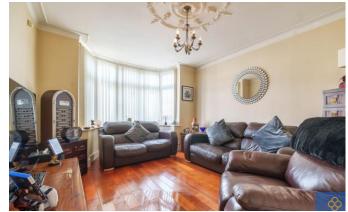

The property enters into an entrance hallway via a porch with stairs immediately to the first floor landing. Under the stairs there is a door into a WC and the first door on the right leads into the cosy living room which overlooks the front of the property. To the rear is the spacious 27ft x 18ft kitchen/diner/family room with doors leading out onto the rear garden. The first floor offers a wider landing giving access to all three bedrooms (2 of which have fitted wardrobes) and the family bathroom. Externally the garden has a max length of approx. 160ft with outbuildings totalling 669 sq. ft to the rear. These outbuilding could be used for a number of different purposes (subject to local planning)

Porch

Entrance Hallway

WC

Living Room - 14'8 Into Bay x 11'9 Max

Kitchen Diner Family Room - 27' Max x 18'1 Max

First Floor Landing

Bedroom 1 - 15' Into Bay x 11'9 Max

Bedroom 2 - 12'1 x 9'10