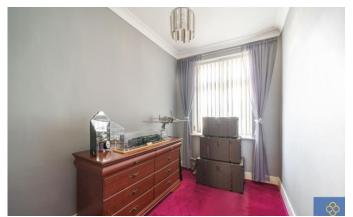

The property enters into an entrance hallway via a porch with stairs immediately to the first floor landing. Under the stairs there is a door into a WC and the first door on the right leads into the cosy living room which overlooks the front of the property. To the rear is the spacious 27ft x 18ft kitchen/diner/family room with doors leading out onto the rear garden. The first floor offers a wider landing giving access to all three bedrooms (2 of which have fitted wardrobes) and the family bathroom. Externally the garden has a max length of approx. 160ft with outbuildings totalling 669 sq. ft to the rear. These outbuilding could be used for a number of different purposes (subject to local planning)