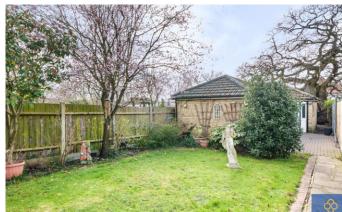

The property enters into an entrance hallway via a porch with stairs immediately to the first floor landing. Under the stairs there is a door into a WC and the first door on the right leads into the cosy living room which overlooks the front of the property. To the rear is the spacious 27ft x 18ft kitchen/diner/family room with doors leading out onto the rear garden. The first floor offers a wider landing giving access to all three bedrooms (2 of which have fitted wardrobes) and the family bathroom. Externally the garden has a max length of approx. 160ft with outbuildings totalling 669 sq. ft to the rear. These outbuilding could be used for a number of different purposes (subject to local planning)

Bedroom 3 - 8'3 x 6'3

Family Bathroom

Rear Garden - 160ft x 21ft Approx.

Outbuildings:

Workshop 1 - 12'7 x 12'3

Workshop 2 - 17'9 x 13'2

Workshop 3 - 22'11 x 11'7

Keystones property also offer a professional, A RLA accredited Lettings and Management Service. If you are considering renting your property in order to purchase, are looking at buy to let or would like a free review of your current portfolio then please call the Lettings Branch Manager on the number shown above.