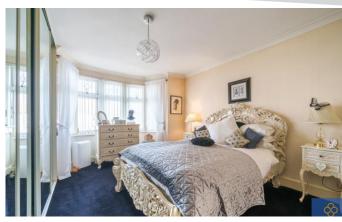

The property enters into an entrance hallway via a porch with stairs immediately to the first floor landing. Under the stairs there is a door into a WC and the first door on the right leads into the cosy living room which overlooks the front of the property. To the rear is the spacious 27ft x 18ft kitchen/diner/family room with doors leading out onto the rear garden. The first floor offers a wider landing giving access to all three bedrooms (2 of which have fitted wardrobes) and the family bathroom. Externally the garden has a max length of approx. 160ft with outbuildings totalling 669 sq. ft to the rear. These outbuilding could be used for a number of different purposes (subject to local planning)

Porch

Entrance Hallway

WC

Living Room - 14'8 Into Bay x 11'9 Max

Kitchen Diner Family Room - 27' Max x 18'1 Max

First Floor Landing

Bedroom 1 - 15' Into Bay x 11'9 Max

Bedroom 2 - 12'1 x 9'10