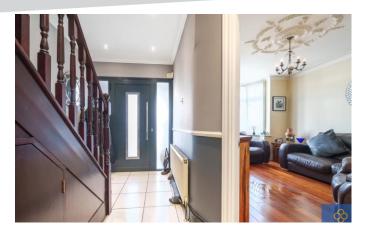

The property enters into an entrance hallway via a porch with stairs immediately to the first floor landing. Under the stairs there is a door into a WC and the first door on the right leads into the cosy living room which overlooks the front of the property. To the rear is the spacious 27ft x 18ft kitchen/diner/family room with doors leading out onto the rear garden. The first floor offers a wider landing giving access to all three bedrooms (2 of which have fitted wardrobes) and the family bathroom. Externally the garden has a max length of approx. 160ft with outbuildings totalling 669 sq. ft to the rear. These outbuilding could be used for a number of different purposes (subject to local planning)