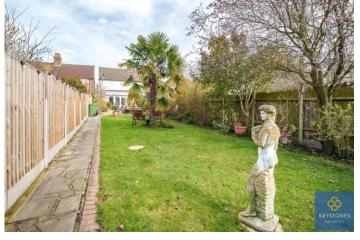

The property enters into an entrance hallway via a porch with stairs immediately to the first floor landing. Under the stairs there is a door into a WC and the first door on the right leads into the cosy living room which overlooks the front of the property. To the rear is the spacious 27ft x 18ft kitchen/diner/family room with doors leading out onto the rear garden. The first floor offers a wider landing giving access to all three bedrooms (2 of which have fitted wardrobes) and the family bathroom. Externally the garden has a max length of approx. 160ft with outbuildings totalling 669 sq. ft to the rear. These outbuilding could be used for a number of different purposes (subject to local planning)