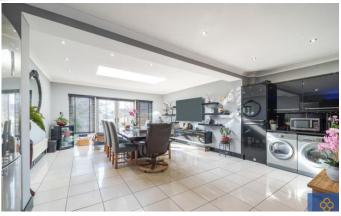

The property enters into an entrance hallway via a porch with stairs immediately to the first floor landing. Under the stairs there is a door into a WC and the first door on the right leads into the cosy living room which overlooks the front of the property. To the rear is the spacious 27ft x 18ft kitchen/diner/family room with doors leading out onto the rear garden. The first floor offers a wider landing giving access to all three bedrooms (2 of which have fitted wardrobes) and the family bathroom. Externally the garden has a max length of approx. 160ft with outbuildings totalling 669 sq. ft to the rear. These outbuilding could be used for a number of different purposes (subject to local planning)