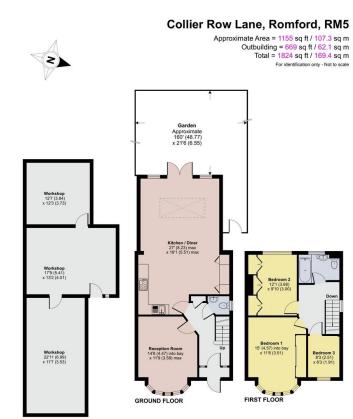

Porch

Entrance Hallway

WC

Living Room - 14'8 Into Bay x 11'9 Max

Kitchen Diner Family Room - 27' Max x 18'1 Max

First Floor Landing

Bedroom 1 - 15' Into Bay x 11'9 Max

Bedroom 2 - 12'1 x 9'10

Bedroom 3 - 8'3 x 6'3

Family Bathroom

Rear Garden - 160ft x 21ft Approx.

Outbuildings:

Workshop 1 - 12'7 x 12'3

Workshop 2 - 17'9 x 13'2

Workshop 3 - 22'11 x 11'7

Keystones property also offer a professional, A RLA accredited Lettings and Management Service. If you are considering renting your property in order to purchase, are looking at buy to let or would like a free review of your current portfolio then please call the Lettings Branch Manager on the number shown above.