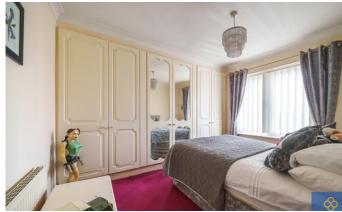

The property enters into an entrance hallway via a porch with stairs immediately to the first floor landing. Under the stairs there is a door into a WC and the first door on the right leads into the cosy living room which overlooks the front of the property. To the rear is the spacious 27ft x 18ft kitchen/diner/family room with doors leading out onto the rear garden. The first floor offers a wider landing giving access to all three bedrooms (2 of which have fitted wardrobes) and the family bathroom. Externally the garden has a max length of approx. 160ft with outbuildings totalling 669 sq. ft to the rear. These outbuilding could be used for a number of different purposes (subject to local planning)

Porch

Entrance Hallway

WC

Living Room - 14'8 Into Bay x 11'9 Max

Kitchen Diner Family Room - 27' Max x 18'1 Max

First Floor Landing

Bedroom 1 - 15' Into Bay x 11'9 Max

Bedroom 2 - 12'1 x 9'10