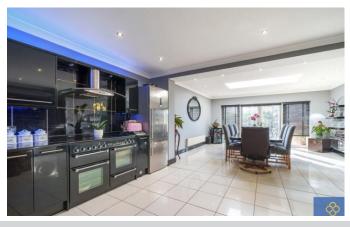

The property enters into an entrance hallway via a porch with stairs immediately to the first floor landing. Under the stairs there is a door into a WC and the first door on the right leads into the cosy living room which overlooks the front of the property. To the rear is the spacious 27ft x 18ft kitchen/diner/family room with doors leading out onto the rear garden. The first floor offers a wider landing giving access to all three bedrooms (2 of which have fitted wardrobes) and the family bathroom. Externally the garden has a max length of approx. 160ft with outbuildings totalling 669 sq. ft to the rear. These outbuilding could be used for a number of different purposes (subject to local planning)