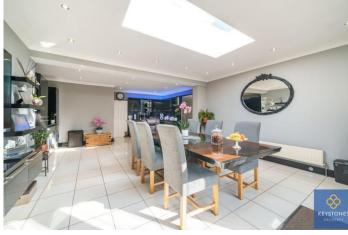

The property enters into an entrance hallway via a porch with stairs immediately to the first floor landing. Under the stairs there is a door into a WC and the first door on the right leads into the cosy living room which overlooks the front of the property. To the rear is the spacious 27ft x 18ft kitchen/diner/family room with doors leading out onto the rear garden. The first floor offers a wider landing giving access to all three bedrooms (2 of which have fitted wardrobes) and the family bathroom. Externally the garden has a max length of approx. 160ft with outbuildings totalling 669 sq. ft to the rear. These outbuilding could be used for a number of different purposes (subject to local planning)