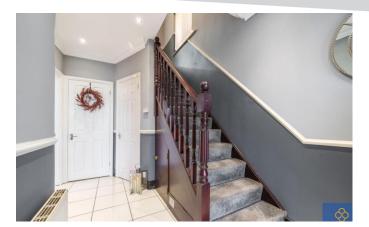

The property enters into an entrance hallway via a porch with stairs immediately to the first floor landing. Under the stairs there is a door into a WC and the first door on the right leads into the cosy living room which overlooks the front of the property. To the rear is the spacious 27ft x 18ft kitchen/diner/family room with doors leading out onto the rear garden. The first floor offers a wider landing giving access to all three bedrooms (2 of which have fitted wardrobes) and the family bathroom. Externally the garden has a max length of approx. 160ft with outbuildings totalling 669 sq. ft to the rear. These outbuilding could be used for a number of different purposes (subject to local planning)